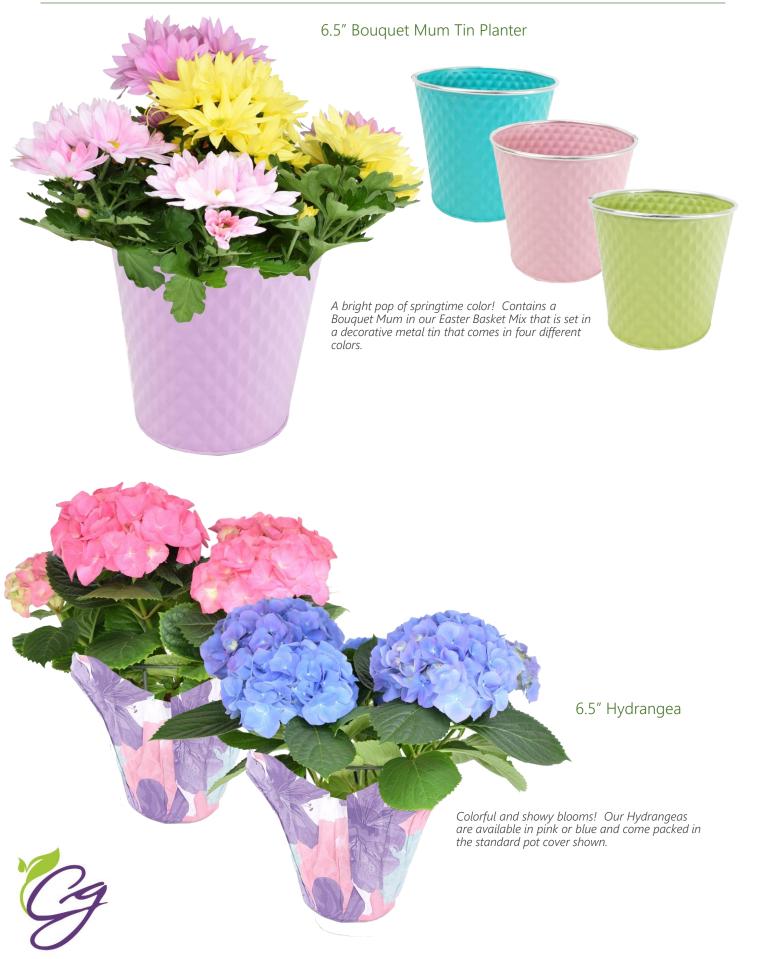

## Easter 2025

| Blooming Items      | Pack | Description                                          | <u>Total Qty</u> |
|---------------------|------|------------------------------------------------------|------------------|
| 4" African Violet   | 18   | [Assorted colors, with pot cover]                    | CS               |
| 6" Easter Lily      | 8    | [White, with purple pot cover - 1 plant in each pot] | CS               |
| 6.5" Hydrangea      | 6    | [Pink and blue, with pot cover]                      | CS               |
| 6.5" Rieger Begonia | 8    | [Assorted colors of Begonias, with pot cover]        | CS               |
| 6.5" Calla Lily     | 8    | [Assorted colors of Calla Lilies, with pot cover]    | CS               |

| Decorative Blooming Planters      | <u>Pack</u> | Description                                                   | <u>Total Qty</u> |
|-----------------------------------|-------------|---------------------------------------------------------------|------------------|
|                                   |             |                                                               |                  |
| 6" Flowering Bulb on Top Planter  | 6           | [Bulb on top planters: Daffs, Hyacinths, Grape Hyacinths]     | CS               |
| 6.5" Bouquet Mum Tin Planter      | 6           | [Easter Basket Mix Bouquet Mum in decorative tin]             | CS               |
| 8" Flowering Bulb Washtub Planter | 3           | [Special varieties of Tulips set in a petite washtub planter] | CS               |
| 10" Flowering Dish Garden         | 6           | [Decorative planter with Violet, Kalanchoe, & Rieger]         | CS               |