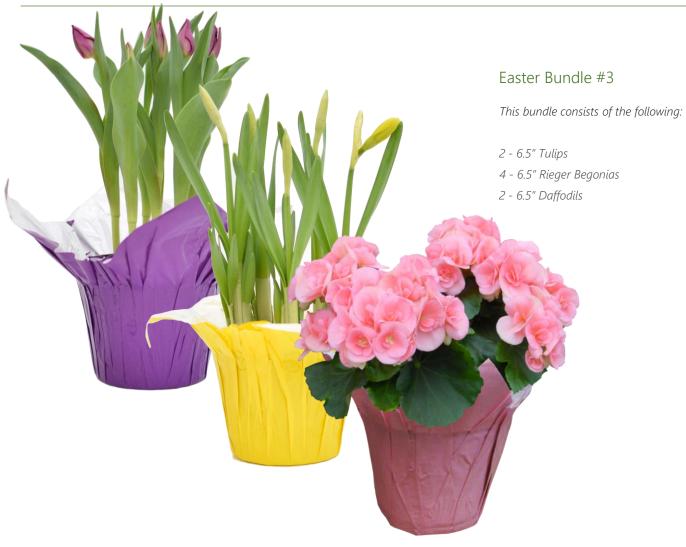

### Easter 2025

| Easter Bundles   | Pack | Case Breakdown                                              | <u>Total Qty</u> |
|------------------|------|-------------------------------------------------------------|------------------|
|                  |      |                                                             |                  |
| Easter Bundle #1 | 1    | [2-6.5" Tulips/2-6.5" Bouquet Mum Tin Pltrs/2-6.5" Riegers] | BUN              |
| Easter Bundle #2 | 1    | [2-6.5" Callas/3-6.5" Hydrangeas/3-6.5" Hyacinths]          | BUN              |
| Easter Bundle #3 | 1    | [2-6.5" Tulips/2-6.5" Daffodils/4-6.5" Riegers]             | BUN              |