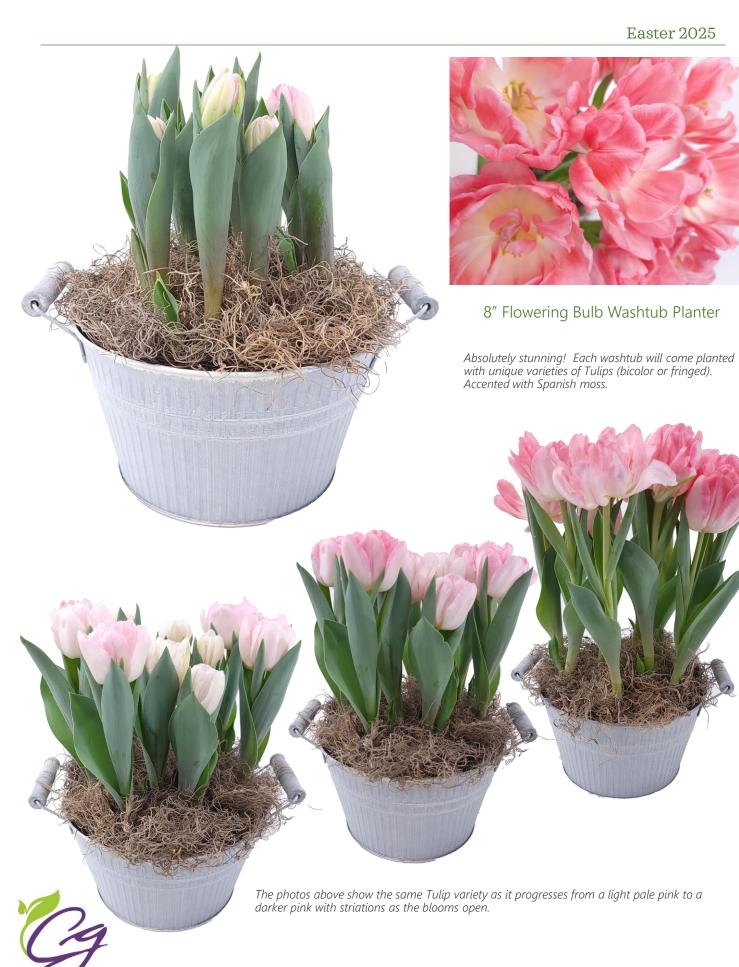

| Decorative Blooming Planters      | <u>Pack</u> | Description                                                   | <u>Total Qty</u> |
|-----------------------------------|-------------|---------------------------------------------------------------|------------------|
|                                   |             |                                                               |                  |
| 6" Flowering Bulb on Top Planter  | 6           | [Bulb on top planters: Daffs, Hyacinths, Grape Hyacinths]     | CS               |
| 6.5" Bouquet Mum Tin Planter      | 6           | [Easter Basket Mix Bouquet Mum in decorative tin]             | CS               |
| 8" Flowering Bulb Washtub Planter | 3           | [Special varieties of Tulips set in a petite washtub planter] | CS               |
| 10" Flowering Dish Garden         | 6           | [Decorative planter with Violet, Kalanchoe, & Rieger]         | CS               |