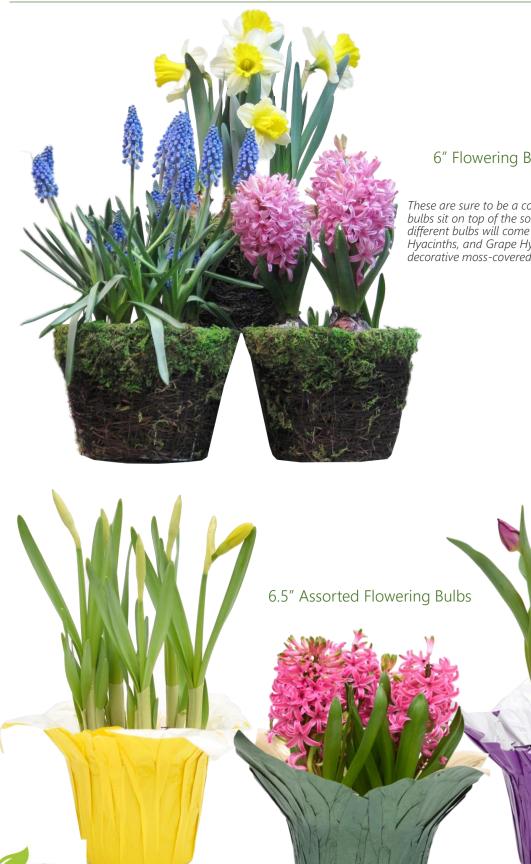

### 6" Flowering Bulb on Top Planters

These are sure to be a conversation piece! The flowering bulbs sit on top of the soil for a very unique look. Three different bulbs will come assorted in each case: Daffodils, Hyacinths, and Grape Hyacinths. All bulbs come packed in a decorative moss-covered pot.

| Palm Branches                 | <u>Pack</u> | Description                                                | <u>Total Qty</u> |
|-------------------------------|-------------|------------------------------------------------------------|------------------|
| Palm Branch Bundle            | 1           | [Pickup only: 4/9 - 4/11/25 [1 bundle=14-16 palm branches] | BUN              |
| Standard Flowering Bulbs      | <u>Pack</u> | Description                                                | <u>Total Qty</u> |
| 6.5" Assorted Flowering Bulbs | 8           | [3 Tulips - 3 Hyacinths - 2 Daffodils per case]            | CS               |

6.5" Daffodil

6.5" Hyacinth

6.5" Tulip

 Ig Builds
 6
 [5 Tuilps - 5 Hyachthis - 2 Dahodhis per case]
 \_\_\_\_\_ Cs

 8
 [Yellow, with pot cover]
 \_\_\_\_\_ Cs

 8
 [Blue, pink, and white, with pot cover]
 \_\_\_\_\_ Cs

 8
 [Assorted colors, with pot cover]
 \_\_\_\_\_ Cs