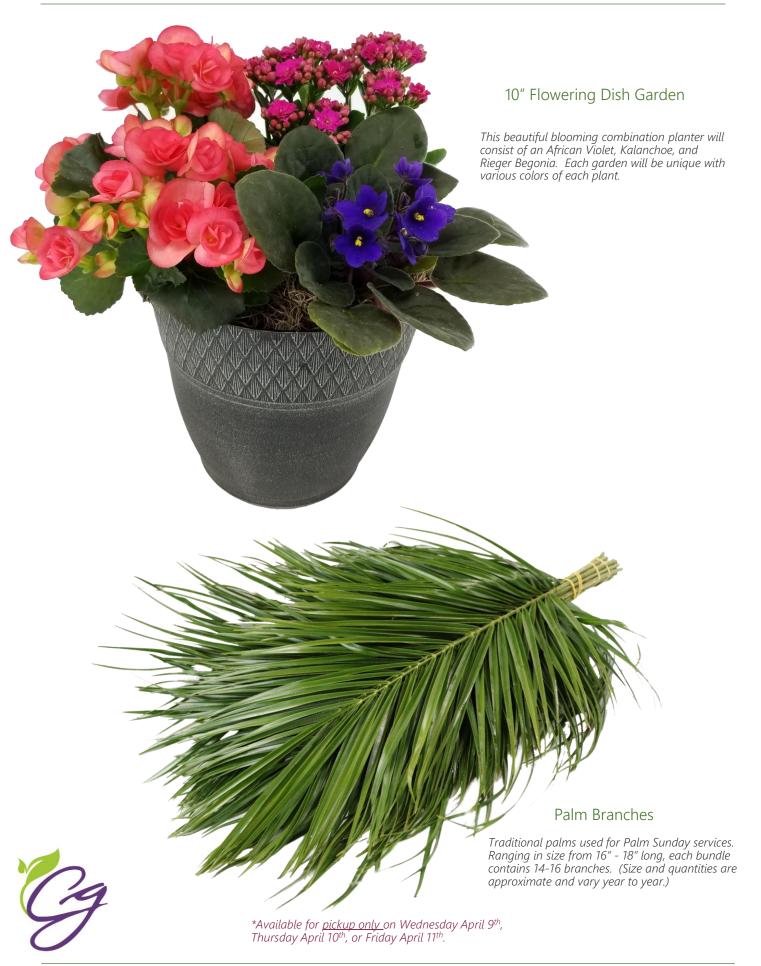

| Decorative Blooming Planters      | <u>Pack</u> | Description                                                   | <u>Total Qty</u> |
|-----------------------------------|-------------|---------------------------------------------------------------|------------------|
|                                   |             |                                                               |                  |
| 6" Flowering Bulb on Top Planter  | 6           | [Bulb on top planters: Daffs, Hyacinths, Grape Hyacinths]     | CS               |
| 6.5" Bouquet Mum Tin Planter      | 6           | [Easter Basket Mix Bouquet Mum in decorative tin]             | CS               |
| 8" Flowering Bulb Washtub Planter | 3           | [Special varieties of Tulips set in a petite washtub planter] | CS               |
| 10" Flowering Dish Garden         | 6           | [Decorative planter with Violet, Kalanchoe, & Rieger]         | CS               |

| Palm Branches                 | <u>Pack</u> | Description                                                | <u>Total Qty</u> |
|-------------------------------|-------------|------------------------------------------------------------|------------------|
| Palm Branch Bundle            | 1           | [Pickup only: 4/9 - 4/11/25 [1 bundle=14-16 palm branches] | BUN              |
| Standard Flowering Bulbs      | <u>Pack</u> | Description                                                | <u>Total Qty</u> |
| 6.5" Assorted Flowering Bulbs | 8           | [3 Tulips - 3 Hyacinths - 2 Daffodils per case]            | CS               |