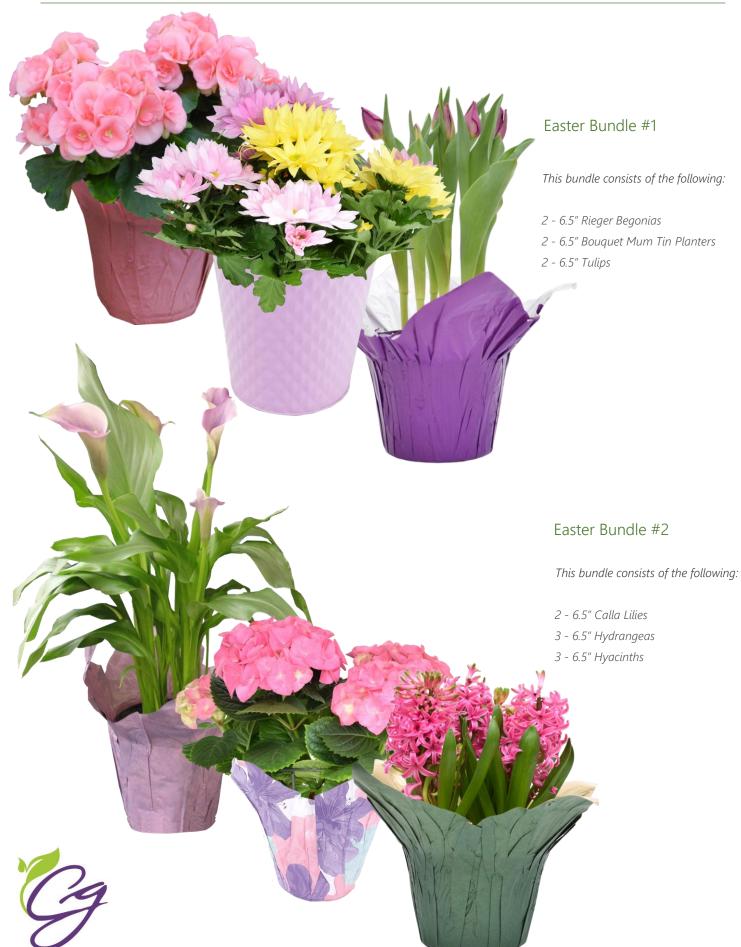

### Easter 2025

| Easter Bundles   | Pack | Case Breakdown                                              | <u>Total Qty</u> |
|------------------|------|-------------------------------------------------------------|------------------|
|                  |      |                                                             |                  |
| Easter Bundle #1 | 1    | [2-6.5" Tulips/2-6.5" Bouquet Mum Tin Pltrs/2-6.5" Riegers] | BUN              |
| Easter Bundle #2 | 1    | [2-6.5" Callas/3-6.5" Hydrangeas/3-6.5" Hyacinths]          | BUN              |
| Easter Bundle #3 | 1    | [2-6.5" Tulips/2-6.5" Daffodils/4-6.5" Riegers]             | BUN              |