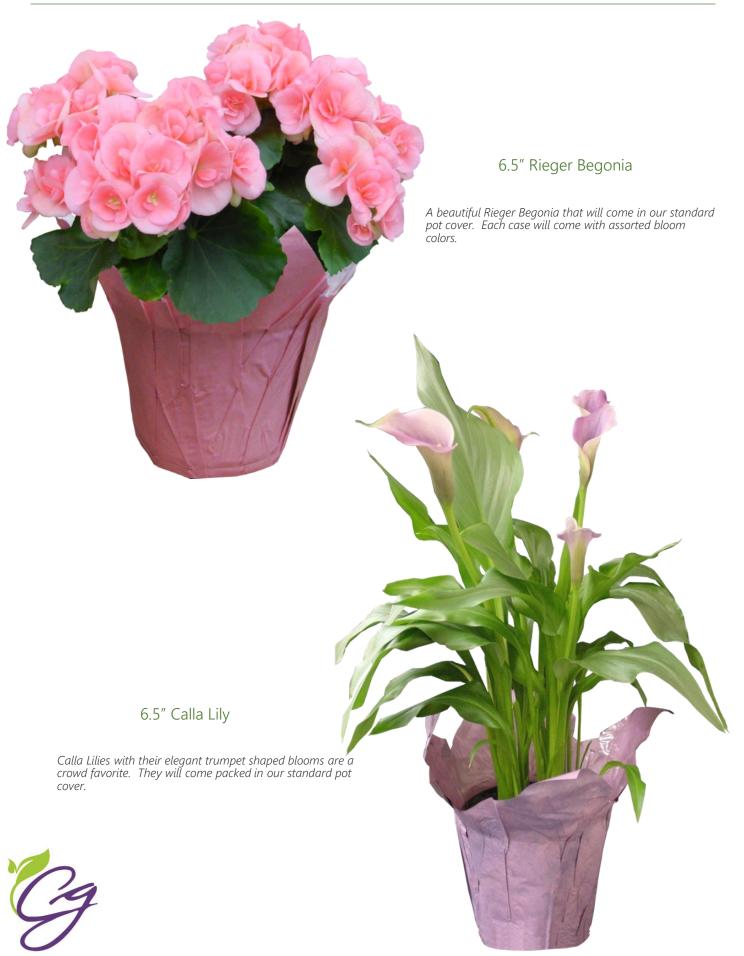

## Easter 2025

| Blooming Items      | Pack | Description                                          | <u>Total Qty</u> |
|---------------------|------|------------------------------------------------------|------------------|
| 4" African Violet   | 18   | [Assorted colors, with pot cover]                    | CS               |
| 6" Easter Lily      | 8    | [White, with purple pot cover - 1 plant in each pot] | CS               |
| 6.5" Hydrangea      | 6    | [Pink and blue, with pot cover]                      | CS               |
| 6.5" Rieger Begonia | 8    | [Assorted colors of Begonias, with pot cover]        | CS               |
| 6.5" Calla Lily     | 8    | [Assorted colors of Calla Lilies, with pot cover]    | CS               |