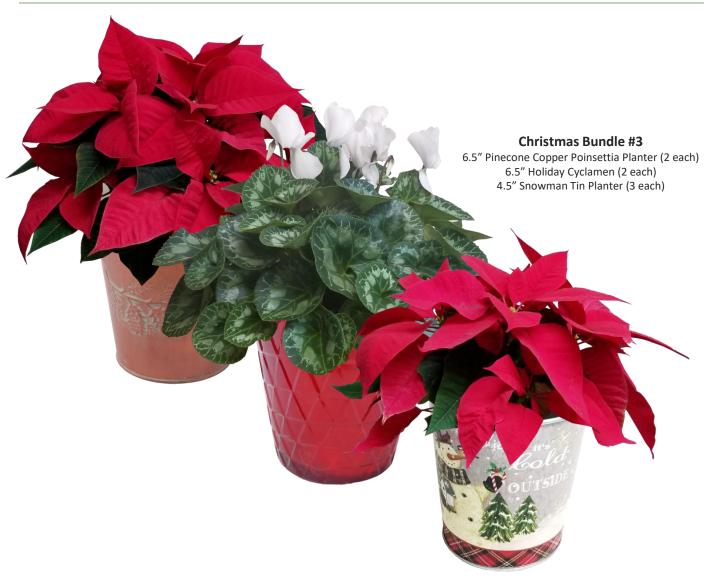

# Christmas 2024

|              | <u>Christmas Bundles</u>                                                                                                                                                                                                |                                                                                                                        | Pack Description               |                               |                                                               | Total Qty                                            |  |  |  |  |
|--------------|-------------------------------------------------------------------------------------------------------------------------------------------------------------------------------------------------------------------------|------------------------------------------------------------------------------------------------------------------------|--------------------------------|-------------------------------|---------------------------------------------------------------|------------------------------------------------------|--|--|--|--|
|              | Christmas Bundle #1 - 6.5" Ite                                                                                                                                                                                          | ms 6                                                                                                                   | 5                              | [3 - Pinecone Copper Planter  | rs - 3 Gnome Poinsettia Planters]                             | CS                                                   |  |  |  |  |
|              | Christmas Bundle #2 - 4.5" Ite                                                                                                                                                                                          | ms 8                                                                                                                   | 3                              | [6 - Snowman Tin Planters - 2 | 2 Ceramic Snowflake Planters]                                 | cs                                                   |  |  |  |  |
|              | Christmas Bundle #3 - 4.5"/6.5                                                                                                                                                                                          | ö" Items 7                                                                                                             | ,                              | [2 - Pinecone Copper Planter  | rs - 3 Snowman Tins - 2 Cyclamen]                             | cs                                                   |  |  |  |  |
| *            | To ensure product availability, we guarantee that the product will be                                                                                                                                                   | suggest placing your order by November 1st. We will continue to accept orders past this date, but we cannot available. |                                |                               |                                                               |                                                      |  |  |  |  |
| *            | All orders, regardless of delivery                                                                                                                                                                                      | All orders, regardless of delivery or pickup, must be ordered in case quantity.                                        |                                |                               |                                                               |                                                      |  |  |  |  |
| *            | All COD orders must be prepaid prior to delivery. There is a 2.5% processing fee for all credit card transactions.                                                                                                      |                                                                                                                        |                                |                               |                                                               |                                                      |  |  |  |  |
| *            | There is a \$350.00 minimum order required for delivery. A delivery fee of \$30.00 will be added to all orders.                                                                                                         |                                                                                                                        |                                |                               |                                                               |                                                      |  |  |  |  |
| *            | * Our Poinsettia variety case packs can vary depending on availability, but usually consist of the following colors/varieties:                                                                                          |                                                                                                                        |                                |                               |                                                               |                                                      |  |  |  |  |
|              | Assorted case pack - red/white/pink Colored case pack - white/pink/Marblestar Novelty case pack - Winter Rose, Christmas Tidings Dark Pink, Superba Red Glitter (variety, no actual glitter), Christmas Beauty Princess |                                                                                                                        |                                |                               |                                                               |                                                      |  |  |  |  |
|              | ompany/Church/Organization                                                                                                                                                                                              | :                                                                                                                      |                                |                               |                                                               |                                                      |  |  |  |  |
|              |                                                                                                                                                                                                                         |                                                                                                                        |                                | State:                        | Zip                                                           | Code:                                                |  |  |  |  |
|              |                                                                                                                                                                                                                         |                                                                                                                        | State: Zi Phone # (work/cell): |                               |                                                               |                                                      |  |  |  |  |
|              | nail Address:                                                                                                                                                                                                           |                                                                                                                        |                                | 1 110110 // (                 |                                                               |                                                      |  |  |  |  |
| Re           | equested Date:                                                                                                                                                                                                          |                                                                                                                        |                                | □ [Delivery]                  | 4900 Hendron Road • Grov<br>Phone (614) 836-3866 • Toll       |                                                      |  |  |  |  |
| *\<br>d<br>p | equested Time Frame:  We are unable to guarantee specific elivery times. You may call after 3:00 .m. the day prior to your ship date to nd out an approximate time frame.                                               | <ul><li>□ [No preference]</li><li>□ [Morning]*</li><li>□ [Afternoon]*</li></ul>                                        |                                |                               | Fax (614) 836- Website: www.cuthbertg Email: sales@cuthbertgi | reenhouse.com<br>reenhouse.com<br>7:30 a.m 4:00 p.m. |  |  |  |  |
|              | equest Driver Call Ahead:                                                                                                                                                                                               | uest Driver Call Ahead:   [Yes] - Contact information above                                                            |                                |                               |                                                               |                                                      |  |  |  |  |
|              | Oriver will call approximately one hour rior to delivery.                                                                                                                                                               | □ [Yes] - Alternate                                                                                                    | poiı                           | nt of contact: [Name]         |                                                               |                                                      |  |  |  |  |