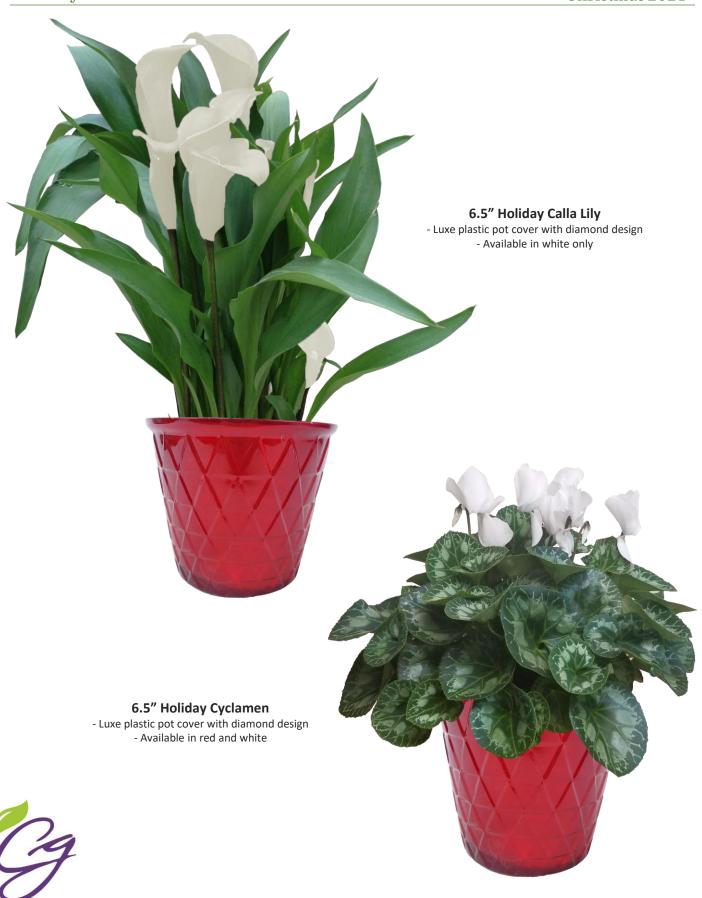

## Christmas 2024

| <u>Poinsettias</u>                         | <u>Pack</u>  | Red         | <u>Pink</u>                                                      | White Asst Ca                                                      | ase Colored Cas   | e Novelty Case | Total Qty |
|--------------------------------------------|--------------|-------------|------------------------------------------------------------------|--------------------------------------------------------------------|-------------------|----------------|-----------|
| 4.5" Poinsettia                            | 15           | CS          | cs                                                               | cs                                                                 | _cscs             | N/A cs         | cs        |
| 6.5" Poinsettia                            | 8            | cs          | cs                                                               | CS                                                                 | _cscs             | CS             | CS        |
| 8" Poinsettia                              | 4            | CS          | cs                                                               | cs                                                                 | _cs <u>N/A</u> cs | _N/A_ cs       | cs        |
| 10" Poinsettia                             | 2            | cs          | cs                                                               | cs                                                                 | _cs _N/A_cs       | _N/A_ cs       | cs        |
| *See second page for \                     | variety case | breakdowns. |                                                                  |                                                                    |                   |                |           |
| Decorative Contain                         | ners         |             | <u>Pack</u>                                                      | <u>Description</u>                                                 |                   |                | Total Qty |
| 4.5" Snowman Tin Poinsettia Planter        |              |             | 12                                                               | [Red Poinsettia in a metal planter with snowman wintertime scene]  |                   |                | CS        |
| 4.5" Poinsettia Snowflake Ornament Planter |              |             | 6                                                                | [Poinsettia in ceramic planter with a glittered snowflake design]  |                   |                | cs        |
| 6.5" Pinecone Copper Poinsettia Planter    |              |             | 6                                                                | [Poinsettia in a copper planter with handles accented w/pinecones] |                   |                | cs        |
| 6.5" Holiday Gnome Poinsettia Planter      |              |             | 6                                                                | [Poinsettia in a metal pot with festive gnome/winter scene]        |                   |                | CS        |
| 8" Poinsettia Combo Planter                |              |             | 3                                                                | [Metal dish garden with Poinsettias, ivy, and Spanish moss]        |                   |                | CS        |
|                                            |              |             |                                                                  |                                                                    |                   |                |           |
| Holiday Items                              |              |             | <u>Pack</u>                                                      | <u>Description</u>                                                 |                   |                | Total Qty |
| 6.5" Painted Poinsettia w/glitter          |              | 8           | [Various colors - with pot cover]                                |                                                                    |                   | CS             |           |
| 6.5" Glittered Poinsettia - Red            |              | 8           | [Red Poinsettia with red glitter - with pot cover]               |                                                                    |                   | cs             |           |
| 6.5" Glittered Poinsettia - Pink           |              | 8           | [Pink Poinsettia with pink glitter - with pot cover]             |                                                                    |                   | cs             |           |
| 6.5" Glittered Poinsettia - Iridescent     |              | 8           | [White Poinsettia with iridescent glitter - with pot cover]      |                                                                    |                   | cs             |           |
| 6.5" Glittered Poinsettia Assorted Case    |              | 8           | [4 Red w/Red Glitter and 4 Pink w/Pink Glitter - with pot cover] |                                                                    |                   | cs             |           |
| 6.5" Sugar Cookie Poinsettia               |              | 8           | [White Poinsettia w/red and green glitter - with pot cover]      |                                                                    |                   | cs             |           |
| 6.5" Holiday Cyclamen                      |              | 6           | [Red or White - with red luxe plastic pot cover]                 |                                                                    |                   | CS             |           |
| 6.5" Holiday Calla Lily                    |              |             | 8                                                                | [White - with red luxe plastic pot cover]                          |                   |                | CS        |
| 8" Tricolor Poinsettia                     |              |             | 4                                                                | [Red, pink, and white Poinsettia in one pot - with pot cover]      |                   |                | cs        |