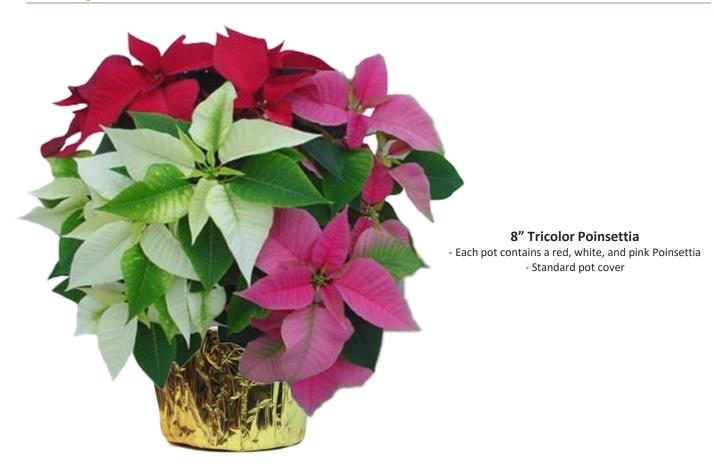

## Christmas 2024

| <u>Poinsettias</u>                         | <u>Pack</u>  | Red         | <u>Pink</u>                                                      | White Asst Ca                                                      | ase Colored Cas   | e Novelty Case | Total Qty |
|--------------------------------------------|--------------|-------------|------------------------------------------------------------------|--------------------------------------------------------------------|-------------------|----------------|-----------|
| 4.5" Poinsettia                            | 15           | CS          | cs                                                               | cs                                                                 | _cscs             | N/A cs         | cs        |
| 6.5" Poinsettia                            | 8            | cs          | cs                                                               | CS                                                                 | _cscs             | CS             | CS        |
| 8" Poinsettia                              | 4            | CS          | cs                                                               | cs                                                                 | _cs <u>N/A</u> cs | _N/A_ cs       | cs        |
| 10" Poinsettia                             | 2            | cs          | cs                                                               | cs                                                                 | _cs _N/A_cs       | _N/A_ cs       | cs        |
| *See second page for \                     | variety case | breakdowns. |                                                                  |                                                                    |                   |                |           |
| Decorative Contain                         | ners         |             | <u>Pack</u>                                                      | <u>Description</u>                                                 |                   |                | Total Qty |
| 4.5" Snowman Tin Poinsettia Planter        |              |             | 12                                                               | [Red Poinsettia in a metal planter with snowman wintertime scene]  |                   |                | CS        |
| 4.5" Poinsettia Snowflake Ornament Planter |              |             | 6                                                                | [Poinsettia in ceramic planter with a glittered snowflake design]  |                   |                | cs        |
| 6.5" Pinecone Copper Poinsettia Planter    |              |             | 6                                                                | [Poinsettia in a copper planter with handles accented w/pinecones] |                   |                | cs        |
| 6.5" Holiday Gnome Poinsettia Planter      |              |             | 6                                                                | [Poinsettia in a metal pot with festive gnome/winter scene]        |                   |                | CS        |
| 8" Poinsettia Combo Planter                |              |             | 3                                                                | [Metal dish garden with Poinsettias, ivy, and Spanish moss]        |                   |                | CS        |
|                                            |              |             |                                                                  |                                                                    |                   |                |           |
| Holiday Items                              |              |             | <u>Pack</u>                                                      | <u>Description</u>                                                 |                   |                | Total Qty |
| 6.5" Painted Poinsettia w/glitter          |              | 8           | [Various colors - with pot cover]                                |                                                                    |                   | CS             |           |
| 6.5" Glittered Poinsettia - Red            |              | 8           | [Red Poinsettia with red glitter - with pot cover]               |                                                                    |                   | cs             |           |
| 6.5" Glittered Poinsettia - Pink           |              | 8           | [Pink Poinsettia with pink glitter - with pot cover]             |                                                                    |                   | cs             |           |
| 6.5" Glittered Poinsettia - Iridescent     |              | 8           | [White Poinsettia with iridescent glitter - with pot cover]      |                                                                    |                   | cs             |           |
| 6.5" Glittered Poinsettia Assorted Case    |              | 8           | [4 Red w/Red Glitter and 4 Pink w/Pink Glitter - with pot cover] |                                                                    |                   | cs             |           |
| 6.5" Sugar Cookie Poinsettia               |              | 8           | [White Poinsettia w/red and green glitter - with pot cover]      |                                                                    |                   | cs             |           |
| 6.5" Holiday Cyclamen                      |              | 6           | [Red or White - with red luxe plastic pot cover]                 |                                                                    |                   | CS             |           |
| 6.5" Holiday Calla Lily                    |              |             | 8                                                                | [White - with red luxe plastic pot cover]                          |                   |                | CS        |
| 8" Tricolor Poinsettia                     |              |             | 4                                                                | [Red, pink, and white Poinsettia in one pot - with pot cover]      |                   |                | cs        |