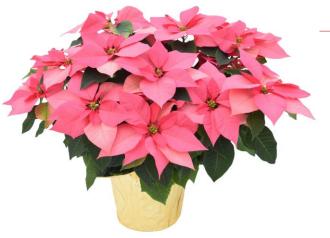

#### 4.5" Poinsettias

- Standard pot cover
  - Packed 15/case
  - 1 Plant per pot

#### 4.5" Poinsettias

- Standard pot cover
  - Packed 15/case
  - 1 Plant per pot

Solid cases (L to R): Red, Pink, and White

Colored Case: Pink, White, and Marblestar

Assorted Case: Red, Pink, and White

<sup>\*</sup>Special case packs vary depending on availability and are subject to change throughout the season.