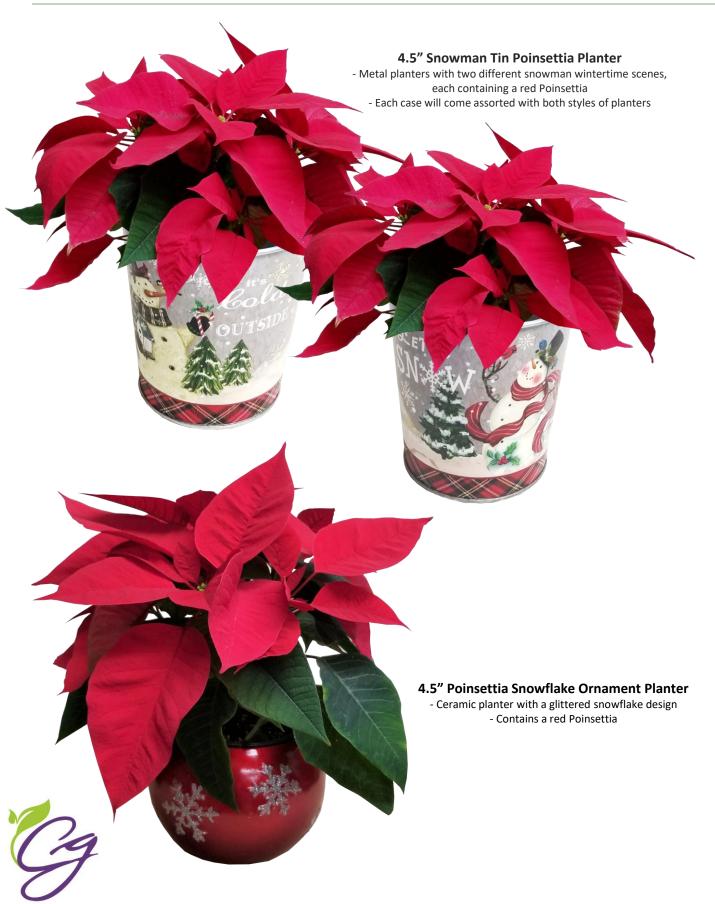

## Christmas 2024

| <u>Poinsettias</u>                         | <u>Pack</u>  | Red         | <u>Pink</u>                                                      | White Asst Ca                                                      | ase Colored Cas   | e Novelty Case | Total Qty |
|--------------------------------------------|--------------|-------------|------------------------------------------------------------------|--------------------------------------------------------------------|-------------------|----------------|-----------|
| 4.5" Poinsettia                            | 15           | CS          | cs                                                               | cs                                                                 | _cscs             | N/A cs         | cs        |
| 6.5" Poinsettia                            | 8            | cs          | cs                                                               | CS                                                                 | _cscs             | CS             | CS        |
| 8" Poinsettia                              | 4            | CS          | cs                                                               | cs                                                                 | _cs <u>N/A</u> cs | _N/A_ cs       | cs        |
| 10" Poinsettia                             | 2            | cs          | cs                                                               | cs                                                                 | _cs _N/A_cs       | _N/A_ cs       | cs        |
| *See second page for \                     | variety case | breakdowns. |                                                                  |                                                                    |                   |                |           |
| Decorative Contain                         | ners         |             | <u>Pack</u>                                                      | <u>Description</u>                                                 |                   |                | Total Qty |
| 4.5" Snowman Tin Poinsettia Planter        |              |             | 12                                                               | [Red Poinsettia in a metal planter with snowman wintertime scene]  |                   |                | CS        |
| 4.5" Poinsettia Snowflake Ornament Planter |              |             | 6                                                                | [Poinsettia in ceramic planter with a glittered snowflake design]  |                   |                | cs        |
| 6.5" Pinecone Copper Poinsettia Planter    |              |             | 6                                                                | [Poinsettia in a copper planter with handles accented w/pinecones] |                   |                | cs        |
| 6.5" Holiday Gnome Poinsettia Planter      |              |             | 6                                                                | [Poinsettia in a metal pot with festive gnome/winter scene]        |                   |                | CS        |
| 8" Poinsettia Combo Planter                |              |             | 3                                                                | [Metal dish garden with Poinsettias, ivy, and Spanish moss]        |                   |                | CS        |
|                                            |              |             |                                                                  |                                                                    |                   |                |           |
| Holiday Items                              |              |             | <u>Pack</u>                                                      | <u>Description</u>                                                 |                   |                | Total Qty |
| 6.5" Painted Poinsettia w/glitter          |              | 8           | [Various colors - with pot cover]                                |                                                                    |                   | CS             |           |
| 6.5" Glittered Poinsettia - Red            |              | 8           | [Red Poinsettia with red glitter - with pot cover]               |                                                                    |                   | cs             |           |
| 6.5" Glittered Poinsettia - Pink           |              | 8           | [Pink Poinsettia with pink glitter - with pot cover]             |                                                                    |                   | cs             |           |
| 6.5" Glittered Poinsettia - Iridescent     |              | 8           | [White Poinsettia with iridescent glitter - with pot cover]      |                                                                    |                   | cs             |           |
| 6.5" Glittered Poinsettia Assorted Case    |              | 8           | [4 Red w/Red Glitter and 4 Pink w/Pink Glitter - with pot cover] |                                                                    |                   | cs             |           |
| 6.5" Sugar Cookie Poinsettia               |              | 8           | [White Poinsettia w/red and green glitter - with pot cover]      |                                                                    |                   | cs             |           |
| 6.5" Holiday Cyclamen                      |              | 6           | [Red or White - with red luxe plastic pot cover]                 |                                                                    |                   | CS             |           |
| 6.5" Holiday Calla Lily                    |              |             | 8                                                                | [White - with red luxe plastic pot cover]                          |                   |                | CS        |
| 8" Tricolor Poinsettia                     |              |             | 4                                                                | [Red, pink, and white Poinsettia in one pot - with pot cover]      |                   |                | cs        |