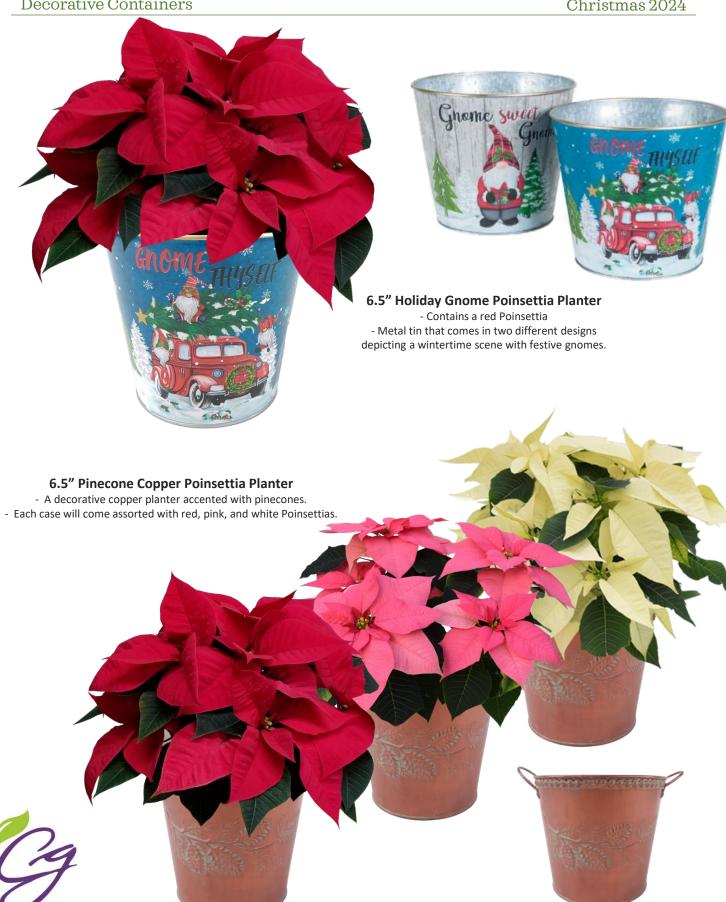

#### 6.5" Poinsettias

- Standard pot cover
  - Packed 8/case
  - 1 Plant per pot

Solid cases (L to R): Red, Pink, and White

Colored Case: Pink, White, and Marblestar

Assorted Case: Red, Pink, and White

Novelty Case: Winter Rose, Christmas Beauty Princess, Christmas Tidings Dark Pink, and Superba Red Glitter