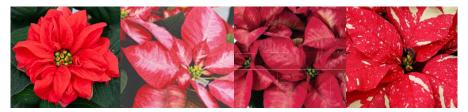

#### 4.5" Poinsettias

- Standard pot cover
  - Packed 15/case
  - 1 Plant per pot

Solid cases (L to R): Red, Pink, and White

Colored Case: Pink, White, and Marblestar

Assorted Case: Red, Pink, and White

<sup>\*</sup>Special case packs vary depending on availability and are subject to change throughout the season.

#### 6.5" Poinsettias

- Standard pot cover
  - Packed 8/case
  - 1 Plant per pot

Solid cases (L to R): Red, Pink, and White

Colored Case: Pink, White, and Marblestar

Assorted Case: Red, Pink, and White

Novelty Case: Winter Rose, Christmas Beauty Princess, Christmas Tidings Dark Pink, and Superba Red Glitter

#### 8" Poinsettias

- Standard pot cover
  - Packed 4/case
- 3 Plants per pot with ring

\*Special case packs vary depending on availability and are subject to change throughout the season.

Solid cases (L to R): Red, Pink, and White

#### 10" Poinsettias

- Standard pot cover - Packed 2/case
- 3 Plants per pot with ring

\*Special case packs vary depending on availability and are subject to change throughout the season.

Solid cases (L to R): Red, Pink, and White