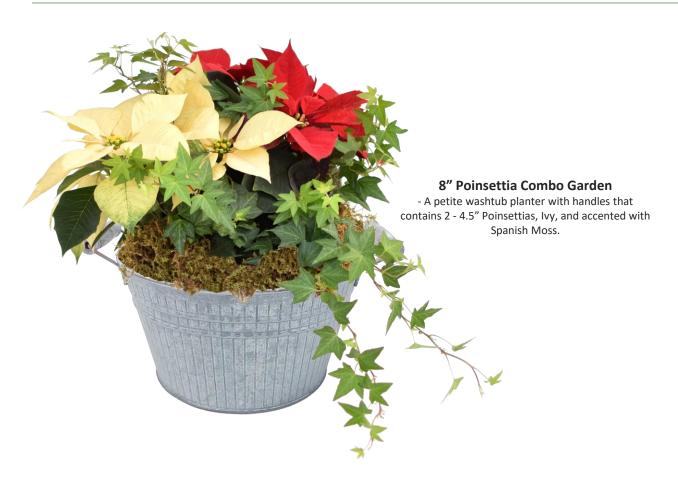

## Christmas 2024

| <u>Poinsettias</u>                         | <u>Pack</u>  | Red         | <u>Pink</u>                                                      | White Asst Ca                                                      | ase Colored Cas   | e Novelty Case | Total Qty |
|--------------------------------------------|--------------|-------------|------------------------------------------------------------------|--------------------------------------------------------------------|-------------------|----------------|-----------|
| 4.5" Poinsettia                            | 15           | CS          | cs                                                               | cs                                                                 | _cscs             | N/A cs         | cs        |
| 6.5" Poinsettia                            | 8            | cs          | cs                                                               | CS                                                                 | _cscs             | CS             | CS        |
| 8" Poinsettia                              | 4            | CS          | cs                                                               | cs                                                                 | _cs <u>N/A</u> cs | _N/A_ cs       | cs        |
| 10" Poinsettia                             | 2            | cs          | cs                                                               | cs                                                                 | _cs _N/A_cs       | _N/A_ cs       | cs        |
| *See second page for \                     | variety case | breakdowns. |                                                                  |                                                                    |                   |                |           |
| Decorative Contain                         | ners         |             | <u>Pack</u>                                                      | <u>Description</u>                                                 |                   |                | Total Qty |
| 4.5" Snowman Tin Poinsettia Planter        |              |             | 12                                                               | [Red Poinsettia in a metal planter with snowman wintertime scene]  |                   |                | CS        |
| 4.5" Poinsettia Snowflake Ornament Planter |              |             | 6                                                                | [Poinsettia in ceramic planter with a glittered snowflake design]  |                   |                | cs        |
| 6.5" Pinecone Copper Poinsettia Planter    |              |             | 6                                                                | [Poinsettia in a copper planter with handles accented w/pinecones] |                   |                | cs        |
| 6.5" Holiday Gnome Poinsettia Planter      |              |             | 6                                                                | [Poinsettia in a metal pot with festive gnome/winter scene]        |                   |                | CS        |
| 8" Poinsettia Combo Planter                |              |             | 3                                                                | [Metal dish garden with Poinsettias, ivy, and Spanish moss]        |                   |                | CS        |
|                                            |              |             |                                                                  |                                                                    |                   |                |           |
| Holiday Items                              |              |             | <u>Pack</u>                                                      | <u>Description</u>                                                 |                   |                | Total Qty |
| 6.5" Painted Poinsettia w/glitter          |              | 8           | [Various colors - with pot cover]                                |                                                                    |                   | CS             |           |
| 6.5" Glittered Poinsettia - Red            |              | 8           | [Red Poinsettia with red glitter - with pot cover]               |                                                                    |                   | cs             |           |
| 6.5" Glittered Poinsettia - Pink           |              | 8           | [Pink Poinsettia with pink glitter - with pot cover]             |                                                                    |                   | cs             |           |
| 6.5" Glittered Poinsettia - Iridescent     |              | 8           | [White Poinsettia with iridescent glitter - with pot cover]      |                                                                    |                   | cs             |           |
| 6.5" Glittered Poinsettia Assorted Case    |              | 8           | [4 Red w/Red Glitter and 4 Pink w/Pink Glitter - with pot cover] |                                                                    |                   | cs             |           |
| 6.5" Sugar Cookie Poinsettia               |              | 8           | [White Poinsettia w/red and green glitter - with pot cover]      |                                                                    |                   | cs             |           |
| 6.5" Holiday Cyclamen                      |              | 6           | [Red or White - with red luxe plastic pot cover]                 |                                                                    |                   | CS             |           |
| 6.5" Holiday Calla Lily                    |              |             | 8                                                                | [White - with red luxe plastic pot cover]                          |                   |                | CS        |
| 8" Tricolor Poinsettia                     |              |             | 4                                                                | [Red, pink, and white Poinsettia in one pot - with pot cover]      |                   |                | cs        |