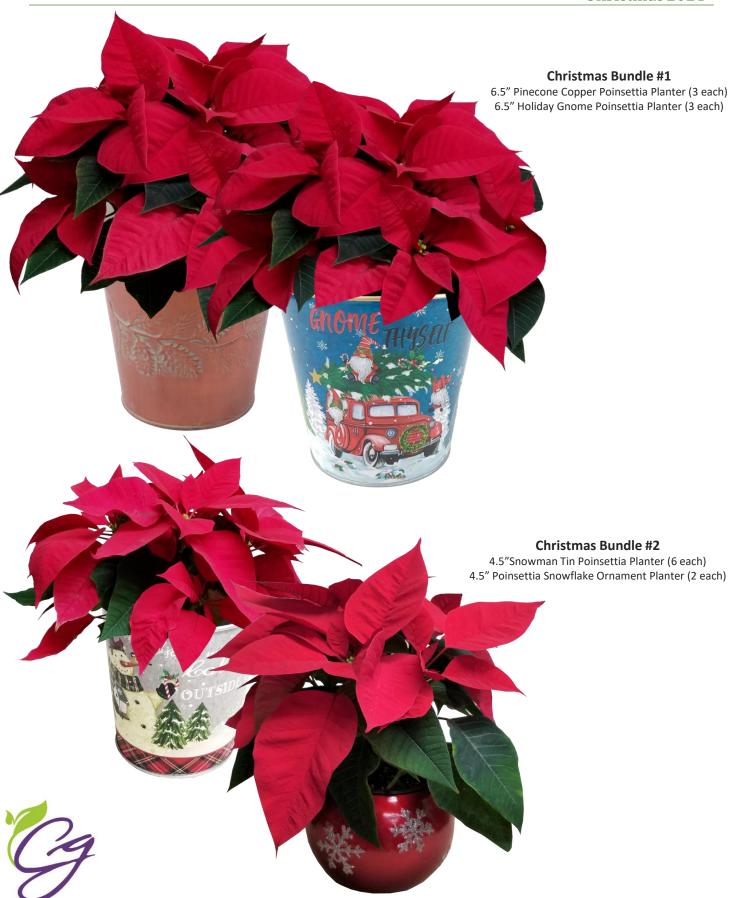

# Christmas 2024

|              | <u>Christmas Bundles</u>                                                                                                                                                                                                |                                                                                                                        | Pack Description               |                               |                                                               | Total Qty                                            |  |  |  |  |
|--------------|-------------------------------------------------------------------------------------------------------------------------------------------------------------------------------------------------------------------------|------------------------------------------------------------------------------------------------------------------------|--------------------------------|-------------------------------|---------------------------------------------------------------|------------------------------------------------------|--|--|--|--|
|              | Christmas Bundle #1 - 6.5" Ite                                                                                                                                                                                          | ms 6                                                                                                                   | 5                              | [3 - Pinecone Copper Planter  | rs - 3 Gnome Poinsettia Planters]                             | CS                                                   |  |  |  |  |
|              | Christmas Bundle #2 - 4.5" Ite                                                                                                                                                                                          | ms 8                                                                                                                   | 3                              | [6 - Snowman Tin Planters - 2 | 2 Ceramic Snowflake Planters]                                 | cs                                                   |  |  |  |  |
|              | Christmas Bundle #3 - 4.5"/6.5                                                                                                                                                                                          | ö" Items 7                                                                                                             | ,                              | [2 - Pinecone Copper Planter  | rs - 3 Snowman Tins - 2 Cyclamen]                             | cs                                                   |  |  |  |  |
| *            | To ensure product availability, we guarantee that the product will be                                                                                                                                                   | suggest placing your order by November 1st. We will continue to accept orders past this date, but we cannot available. |                                |                               |                                                               |                                                      |  |  |  |  |
| *            | All orders, regardless of delivery                                                                                                                                                                                      | All orders, regardless of delivery or pickup, must be ordered in case quantity.                                        |                                |                               |                                                               |                                                      |  |  |  |  |
| *            | All COD orders must be prepaid prior to delivery. There is a 2.5% processing fee for all credit card transactions.                                                                                                      |                                                                                                                        |                                |                               |                                                               |                                                      |  |  |  |  |
| *            | There is a \$350.00 minimum order required for delivery. A delivery fee of \$30.00 will be added to all orders.                                                                                                         |                                                                                                                        |                                |                               |                                                               |                                                      |  |  |  |  |
| *            | * Our Poinsettia variety case packs can vary depending on availability, but usually consist of the following colors/varieties:                                                                                          |                                                                                                                        |                                |                               |                                                               |                                                      |  |  |  |  |
|              | Assorted case pack - red/white/pink Colored case pack - white/pink/Marblestar Novelty case pack - Winter Rose, Christmas Tidings Dark Pink, Superba Red Glitter (variety, no actual glitter), Christmas Beauty Princess |                                                                                                                        |                                |                               |                                                               |                                                      |  |  |  |  |
|              | ompany/Church/Organization                                                                                                                                                                                              | :                                                                                                                      |                                |                               |                                                               |                                                      |  |  |  |  |
|              |                                                                                                                                                                                                                         |                                                                                                                        |                                | State:                        | Zip                                                           | Code:                                                |  |  |  |  |
|              |                                                                                                                                                                                                                         |                                                                                                                        | State: Zi Phone # (work/cell): |                               |                                                               |                                                      |  |  |  |  |
|              | nail Address:                                                                                                                                                                                                           |                                                                                                                        |                                | 1 110110 // (                 |                                                               |                                                      |  |  |  |  |
| Re           | equested Date:                                                                                                                                                                                                          |                                                                                                                        |                                | □ [Delivery]                  | 4900 Hendron Road • Grov<br>Phone (614) 836-3866 • Toll       |                                                      |  |  |  |  |
| *\<br>d<br>p | equested Time Frame:  We are unable to guarantee specific elivery times. You may call after 3:00 .m. the day prior to your ship date to nd out an approximate time frame.                                               | <ul><li>□ [No preference]</li><li>□ [Morning]*</li><li>□ [Afternoon]*</li></ul>                                        |                                |                               | Fax (614) 836- Website: www.cuthbertg Email: sales@cuthbertgi | reenhouse.com<br>reenhouse.com<br>7:30 a.m 4:00 p.m. |  |  |  |  |
|              | equest Driver Call Ahead:                                                                                                                                                                                               | uest Driver Call Ahead:   [Yes] - Contact information above                                                            |                                |                               |                                                               |                                                      |  |  |  |  |
|              | Oriver will call approximately one hour rior to delivery.                                                                                                                                                               | □ [Yes] - Alternate                                                                                                    | poiı                           | nt of contact: [Name]         |                                                               |                                                      |  |  |  |  |