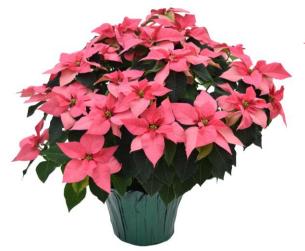

#### 4.5" Poinsettias

- Standard pot cover
  - Packed 15/case
  - 1 Plant per pot

#### 4.5" Poinsettias

- Standard pot cover
  - Packed 15/case
  - 1 Plant per pot

Solid cases (L to R): Red, Pink, and White

Colored Case: Pink, White, and Marblestar

Assorted Case: Red, Pink, and White

<sup>\*</sup>Special case packs vary depending on availability and are subject to change throughout the season.