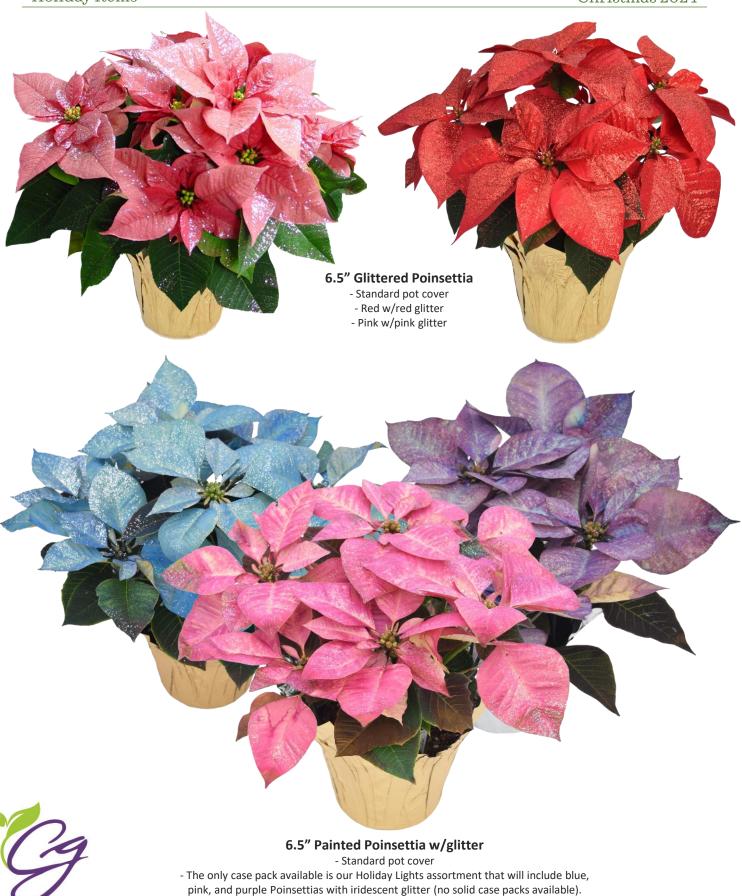

## Christmas 2024

| <u>Poinsettias</u>                         | <u>Pack</u>  | Red         | <u>Pink</u>                                                      | White Asst Ca                                                      | ase Colored Cas   | e Novelty Case | Total Qty |
|--------------------------------------------|--------------|-------------|------------------------------------------------------------------|--------------------------------------------------------------------|-------------------|----------------|-----------|
| 4.5" Poinsettia                            | 15           | CS          | cs                                                               | cs                                                                 | _cscs             | N/A cs         | cs        |
| 6.5" Poinsettia                            | 8            | cs          | cs                                                               | CS                                                                 | _cscs             | CS             | CS        |
| 8" Poinsettia                              | 4            | CS          | cs                                                               | cs                                                                 | _cs <u>N/A</u> cs | _N/A_ cs       | cs        |
| 10" Poinsettia                             | 2            | cs          | cs                                                               | cs                                                                 | _cs _N/A_cs       | _N/A_ cs       | cs        |
| *See second page for \                     | variety case | breakdowns. |                                                                  |                                                                    |                   |                |           |
| Decorative Contain                         | ners         |             | <u>Pack</u>                                                      | <u>Description</u>                                                 |                   |                | Total Qty |
| 4.5" Snowman Tin Poinsettia Planter        |              |             | 12                                                               | [Red Poinsettia in a metal planter with snowman wintertime scene]  |                   |                | CS        |
| 4.5" Poinsettia Snowflake Ornament Planter |              |             | 6                                                                | [Poinsettia in ceramic planter with a glittered snowflake design]  |                   |                | cs        |
| 6.5" Pinecone Copper Poinsettia Planter    |              |             | 6                                                                | [Poinsettia in a copper planter with handles accented w/pinecones] |                   |                | cs        |
| 6.5" Holiday Gnome Poinsettia Planter      |              |             | 6                                                                | [Poinsettia in a metal pot with festive gnome/winter scene]        |                   |                | CS        |
| 8" Poinsettia Combo Planter                |              |             | 3                                                                | [Metal dish garden with Poinsettias, ivy, and Spanish moss]        |                   |                | CS        |
|                                            |              |             |                                                                  |                                                                    |                   |                |           |
| Holiday Items                              |              |             | <u>Pack</u>                                                      | <u>Description</u>                                                 |                   |                | Total Qty |
| 6.5" Painted Poinsettia w/glitter          |              | 8           | [Various colors - with pot cover]                                |                                                                    |                   | CS             |           |
| 6.5" Glittered Poinsettia - Red            |              | 8           | [Red Poinsettia with red glitter - with pot cover]               |                                                                    |                   | cs             |           |
| 6.5" Glittered Poinsettia - Pink           |              | 8           | [Pink Poinsettia with pink glitter - with pot cover]             |                                                                    |                   | cs             |           |
| 6.5" Glittered Poinsettia - Iridescent     |              | 8           | [White Poinsettia with iridescent glitter - with pot cover]      |                                                                    |                   | cs             |           |
| 6.5" Glittered Poinsettia Assorted Case    |              | 8           | [4 Red w/Red Glitter and 4 Pink w/Pink Glitter - with pot cover] |                                                                    |                   | cs             |           |
| 6.5" Sugar Cookie Poinsettia               |              | 8           | [White Poinsettia w/red and green glitter - with pot cover]      |                                                                    |                   | cs             |           |
| 6.5" Holiday Cyclamen                      |              | 6           | [Red or White - with red luxe plastic pot cover]                 |                                                                    |                   | CS             |           |
| 6.5" Holiday Calla Lily                    |              |             | 8                                                                | [White - with red luxe plastic pot cover]                          |                   |                | CS        |
| 8" Tricolor Poinsettia                     |              |             | 4                                                                | [Red, pink, and white Poinsettia in one pot - with pot cover]      |                   |                | cs        |