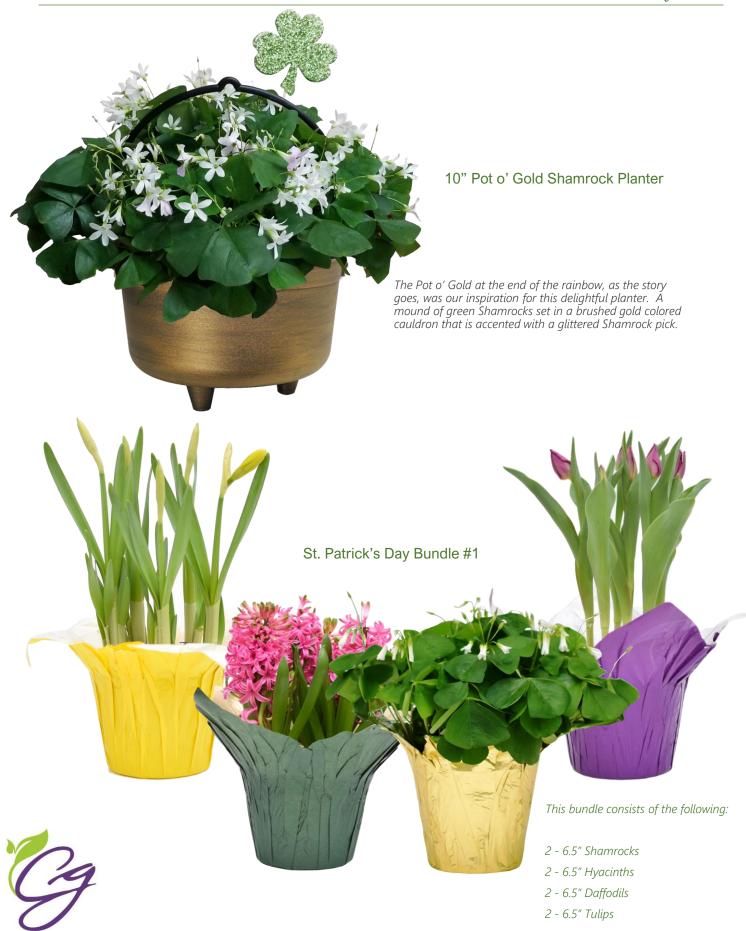

## St. Patrick's Day 2025

| <u>Item</u>                                                                                                                                                                                                                                                                                                                                                                                | <u>Pack</u>                | Total Qty    |                                                               |
|--------------------------------------------------------------------------------------------------------------------------------------------------------------------------------------------------------------------------------------------------------------------------------------------------------------------------------------------------------------------------------------------|----------------------------|--------------|---------------------------------------------------------------|
| <ul> <li>6.5" Shamrock</li> <li>6.5" Tulip</li> <li>6.5" Hyacinth</li> <li>6.5" Daffodil</li> <li>6.5" Assorted Bulbs</li> <li>10" Pot o' Gold Shamrock Planter</li> <li>St. Patrick's Day Bundle #1</li> </ul>                                                                                                                                                                            | 8<br>8<br>8<br>8<br>2<br>8 | CSCSCSCSCSCS | Please contact us for pricing and delivery days in your area. |
| <ul> <li>* All orders, regardless of delivery or pickup, must be ordered in case quantity.</li> <li>* All COD orders must be prepaid prior to delivery. There is a 2.5% processing fee for all credit card transactions.</li> <li>* There is a \$350.00 minimum order required for delivery. A delivery fee of \$30.00 will be added to all order.</li> </ul> Company/Church/Organization: |                            |              |                                                               |