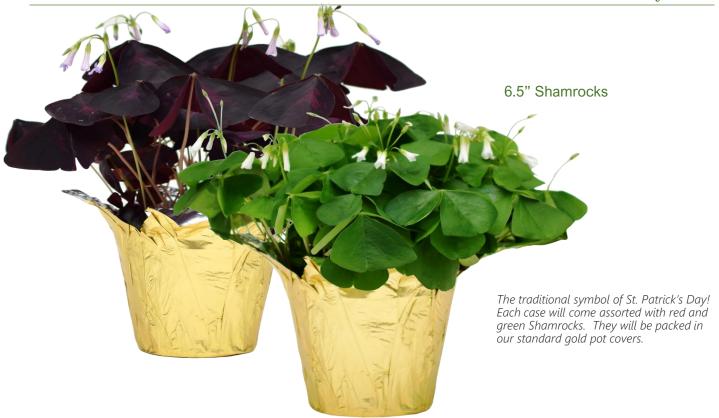

## St. Patrick's Day 2025

| <u>Item</u>                                                                                                                                                                                                                                                                                                                                                                                | <u>Pack</u>                | Total Qty    |                                                               |
|--------------------------------------------------------------------------------------------------------------------------------------------------------------------------------------------------------------------------------------------------------------------------------------------------------------------------------------------------------------------------------------------|----------------------------|--------------|---------------------------------------------------------------|
| <ul> <li>6.5" Shamrock</li> <li>6.5" Tulip</li> <li>6.5" Hyacinth</li> <li>6.5" Daffodil</li> <li>6.5" Assorted Bulbs</li> <li>10" Pot o' Gold Shamrock Planter</li> <li>St. Patrick's Day Bundle #1</li> </ul>                                                                                                                                                                            | 8<br>8<br>8<br>8<br>2<br>8 | CSCSCSCSCSCS | Please contact us for pricing and delivery days in your area. |
| <ul> <li>* All orders, regardless of delivery or pickup, must be ordered in case quantity.</li> <li>* All COD orders must be prepaid prior to delivery. There is a 2.5% processing fee for all credit card transactions.</li> <li>* There is a \$350.00 minimum order required for delivery. A delivery fee of \$30.00 will be added to all order.</li> </ul> Company/Church/Organization: |                            |              |                                                               |