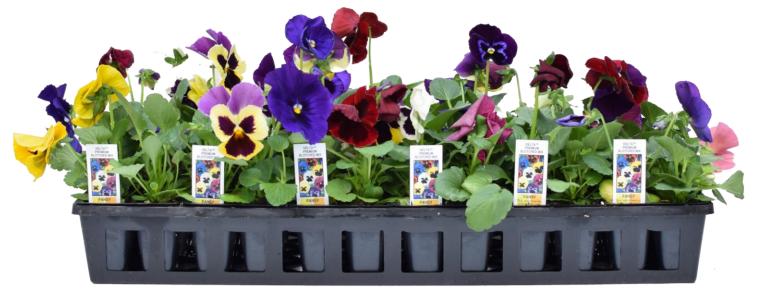

**Decorative Containers** 

12-03 Pansy Flats 0-54652-10766-2

6.5" Pansy Planter 0-54652-10806-5

12" Ranunculus Planter 0-54652-10658-0

16" Viola Color Bowl 0-54652-10629-0

4" Asparagus Sprengeri Fern 0-54652-10799-0

#### ☆ 12-03 FLOWERING FLATS ☆ Please order by layer or rack quantity. Order Layer Rack 0 Item Plants per Flat Cost/Pack Cost/Flat Quantity Quantity Qty/Flats 12-03 Pansy Flats 5 flats 35 flats 36 \$0.00 \$0.00 0-54652-10766-2 MID SEASON PRODUCT 🌣 Our mid season product is scheduled for the beginning of April through the end of May. Please call for a current availability, as not all items and varieties will