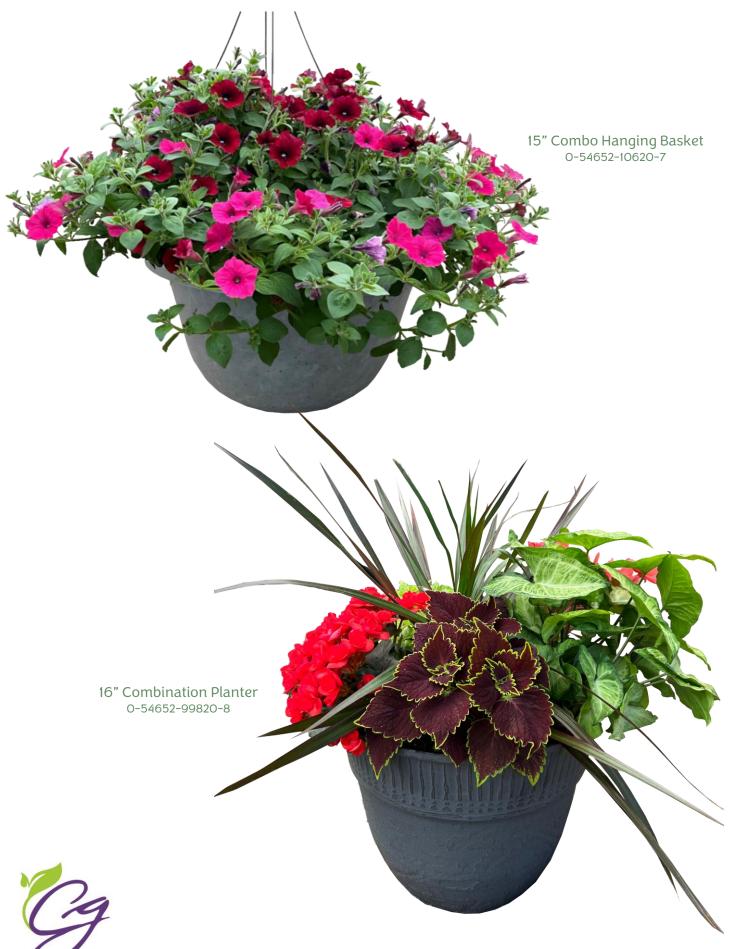

| Gty/Each         Quantity         Order Qty           6" Combination Olive Planter         24 each         96 each         12 each         \$0.00         0-54652-99996-6.5" Retro Chair Combo Pltr         6 each         18 each         6 each         \$0.00         0-54652-999770-70-7" Watering Can Planter         21 each         84 each         21 each         \$0.00         0-54652-99639-70-70-70-70-70-70-70-70-70-70-70-70-70-                                                                                                                                                                                                                                                                                                                                                                                                                                                                                                                                                                                                                                                                                                                                                                                                                                                                                                                                                                                                                                                                                                                                                                                                                                                                                                                                                                                                                                                                                                                                                                                                     |                                |         |         |         |           |                 |
|-----------------------------------------------------------------------------------------------------------------------------------------------------------------------------------------------------------------------------------------------------------------------------------------------------------------------------------------------------------------------------------------------------------------------------------------------------------------------------------------------------------------------------------------------------------------------------------------------------------------------------------------------------------------------------------------------------------------------------------------------------------------------------------------------------------------------------------------------------------------------------------------------------------------------------------------------------------------------------------------------------------------------------------------------------------------------------------------------------------------------------------------------------------------------------------------------------------------------------------------------------------------------------------------------------------------------------------------------------------------------------------------------------------------------------------------------------------------------------------------------------------------------------------------------------------------------------------------------------------------------------------------------------------------------------------------------------------------------------------------------------------------------------------------------------------------------------------------------------------------------------------------------------------------------------------------------------------------------------------------------------------------------------------------------------|--------------------------------|---------|---------|---------|-----------|-----------------|
| 6.5" Retro Chair Combo Pltr 6 each 18 each 6 each \$0.00 0-54652-99770-7" Watering Can Planter 21 each 84 each 21 each \$0.00 0-54652-99639-7" Garden Time Bucket Pltr 21 each 84 each 10 each \$0.00 0-54652-10721-8" Flowering Petite Washtubs 12 each 48 each 12 each \$0.00 0-54652-10720-10" Blooming Fern Classic Pltr 8 each 32 each 8 each \$0.00 0-54652-10871-10" Pollinator Garden Chair 8 each 24 each 8 each \$0.00 0-54652-10873-11" Begonia Garden Planter 8 each 32 each 8 each \$0.00 0-54652-10873-12" Designer Chair Planter 5 each 15 each 5 each \$0.00 0-54652-99680-12" Flowering Wood Crate Pltr 6 each 30 each 6 each \$0.00 0-54652-99680-12" Combination Urn Planter 6 each 18 each 5 each \$0.00 0-54652-99999-12" Combo Welcome Pltr 4 each 12 each 4 each \$0.00 0-54652-10874-14" Wire Urn Combo Planter 5 each 15 each 5 each \$0.00 0-54652-10874-14" Wire Urn Combo Planter 5 each 12 each 4 each \$0.00 0-54652-99805-15" Combination Planter 4 each 12 each 4 each \$0.00 0-54652-10620-16" Combination Planter 4 each 12 each 4 each \$0.00 0-54652-99820-16" Combination Planter 5 each 10 each 5 each \$0.00 0-54652-99820-16" Palm Combo Planter 5 each 10 each 5 each \$0.00 0-54652-99820-16" Palm Combo Planter 5 each 10 each 5 each \$0.00 0-54652-99874-                                                                                                                                                                                                                                                                                                                                                                                                                                                                                                                                                                                                                                                                                                                                              | Item                           | · '     |         |         | Cost/Each | UPC             |
| 7" Watering Can Planter       21 each       84 each       21 each       \$0.00       0-54652-99639-7000         7" Garden Time Bucket Pltr       21 each       84 each       10 each       \$0.00       0-54652-10721-8000         8" Flowering Petite Washtubs       12 each       48 each       12 each       \$0.00       0-54652-10720-10720-10720-10720-10720-10720-10720-10720-10720-10720-10720-10720-10720-10720-10720-10720-10720-10720-10720-10720-10720-10720-10720-10720-10720-10720-10720-10720-10720-10720-10720-10720-10720-10720-10720-10720-10720-10720-10720-10720-10720-10720-10720-10720-10720-10720-10720-10720-10720-10720-10720-10720-10720-10720-10720-10720-10720-10720-10720-10720-10720-10720-10720-10720-10720-10720-10720-10720-10720-10720-10720-10720-10720-10720-10720-10720-10720-10720-10720-10720-10720-10720-10720-10720-10720-10720-10720-10720-10720-10720-10720-10720-10720-10720-10720-10720-10720-10720-10720-10720-10720-10720-10720-10720-10720-10720-10720-10720-10720-10720-10720-10720-10720-10720-10720-10720-10720-10720-10720-10720-10720-10720-10720-10720-10720-10720-10720-10720-10720-10720-10720-10720-10720-10720-10720-10720-10720-10720-10720-10720-10720-10720-10720-10720-10720-10720-10720-10720-10720-10720-10720-10720-10720-10720-10720-10720-10720-10720-10720-10720-10720-10720-10720-10720-10720-10720-10720-10720-10720-10720-10720-10720-10720-10720-10720-10720-10720-10720-10720-10720-10720-10720-10720-10720-10720-10720-10720-10720-10720-10720-10720-10720-10720-10720-10720-10720-10720-10720-10720-10720-10720-10720-10720-10720-10720-10720-10720-10720-10720-10720-10720-10720-10720-10720-10720-10720-10720-10720-10720-10720-10720-10720-10720-10720-10720-10720-10720-10720-10720-10720-10720-10720-10720-10720-10720-10720-10720-10720-10720-10720-10720-10720-10720-10720-10720-10720-10720-10720-10720-10720-10720-                                                                                                                                             | 6" Combination Olive Planter   | 24 each | 96 each | 12 each | \$0.00    | 0-54652-99996-0 |
| 7" Garden Time Bucket Pltr       21 each       84 each       10 each       \$0.00       0-54652-10721-         8" Flowering Petite Washtubs       12 each       48 each       12 each       \$0.00       0-54652-10720-         10" Blooming Fern Classic Pltr       8 each       32 each       8 each       \$0.00       0-54652-10871-         10" Pollinator Garden Chair       8 each       24 each       8 each       \$0.00       0-54652-10871-         11" Begonia Garden Planter       8 each       32 each       8 each       \$0.00       0-54652-10873-         12" Designer Chair Planter       5 each       15 each       5 each       \$0.00       0-54652-99680-         12" Flowering Wood Crate Pltr       6 each       30 each       6 each       \$0.00       0-54652-99680-         12" Combination Urn Planter       6 each       18 each       \$0.00       0-54652-99999-         12" Combo Welcome Pltr       4 each       12 each       4 each       \$0.00       0-54652-10874-         14" Wire Urn Combo Planter       5 each       5 each       \$0.00       0-54652-10820-         15" Combo Hanging Basket       3 each       12 each       4 each       \$0.00       0-54652-10620-         16" Palm Combo Planter       5 each       10 each <td< td=""><td>6.5" Retro Chair Combo Pltr</td><td>6 each</td><td>18 each</td><td>6 each</td><td>\$0.00</td><td>0-54652-99770-6</td></td<>                                                                                                                                                                                                                                                                                                                                                                                                                                                                                                                                                                                                                           | 6.5" Retro Chair Combo Pltr    | 6 each  | 18 each | 6 each  | \$0.00    | 0-54652-99770-6 |
| 8" Flowering Petite Washtubs       12 each       48 each       12 each       \$0.00       0-54652-10720-10720-10720-10720-10720-10720-10720-10720-10720-10720-10720-10720-10720-10720-10720-10720-10720-10720-10720-10720-10720-10720-10720-10720-10720-10720-10720-10720-10720-10720-10720-10720-10720-10720-10720-10720-10720-10720-10720-10720-10720-10720-10720-10720-10720-10720-10720-10720-10720-10720-10720-10720-10720-10720-10720-10720-10720-10720-10720-10720-10720-10720-10720-10720-10720-10720-10720-10720-10720-10720-10720-10720-10720-10720-10720-10720-10720-10720-10720-10720-10720-10720-10720-10720-10720-10720-10720-10720-10720-10720-10720-10720-10720-10720-10720-10720-10720-10720-10720-10720-10720-10720-10720-10720-10720-10720-10720-10720-10720-10720-10720-10720-10720-10720-10720-10720-10720-10720-10720-10720-10720-10720-10720-10720-10720-10720-10720-10720-10720-10720-10720-10720-10720-10720-10720-10720-10720-10720-10720-10720-10720-10720-10720-10720-10720-10720-10720-10720-10720-10720-10720-10720-10720-10720-10720-10720-10720-10720-10720-10720-10720-10720-10720-10720-10720-10720-10720-10720-10720-10720-10720-10720-10720-10720-10720-10720-10720-10720-10720-10720-10720-10720-10720-10720-10720-10720-10720-10720-10720-10720-10720-10720-10720-10720-10720-10720-10720-10720-10720-10720-10720-10720-10720-10720-10720-10720-10720-10720-10720-10720-10720-10720-10720-10720-10720-10720-10720-10720-10720-10720-10720-10720-10720-10720-10720-10720-10720-10720-10720-10720-10720-10720-10720-10720-10720-10720-10720-10720-10720-10720-10720-10720-10720-10720-10720-10720-10720-10720-10720-10720-10720-10720-10720-10720-10720-10720-10720-10720-10720-10720-10720-10720-10720-10720-10720-10720-10720-10720-10720-10720-10720-10720-10720-10720-10720-10720-10720-10720-10720-10720-10720-10720-10720-10720-10720-10720-10720-10720-10720-10720-10720-10720-10720-10720-10720-10720-10720-10720-10720-10720-10720-10720-10720-10720-10720-10720-10720-10720-10720-10720-10720-10720-1 | 7" Watering Can Planter        | 21 each | 84 each | 21 each | \$0.00    | 0-54652-99639-6 |
| 10" Blooming Fern Classic Pltr       8 each       32 each       8 each       \$0.00       0-54652-10871-10871-10871-10871-10871-10871-10871-10871-10871-10871-10871-10871-10871-10871-10871-10871-10871-10871-10871-10871-10871-10871-10871-10871-10871-10871-10871-10871-10871-10871-10871-10871-10871-10871-10871-10871-10871-10871-10871-10871-10871-10871-10871-10871-10871-10871-10871-10871-10871-10871-10871-10871-10871-10871-10871-10871-10871-10871-10871-10871-10871-10871-10871-10871-10871-10871-10871-10871-10871-10871-10871-10871-10871-10871-10871-10871-10871-10871-10871-10871-10871-10871-10871-10871-10871-10871-10871-10871-10871-10871-10871-10871-10871-10871-10871-10871-10871-10871-10871-10871-10871-10871-10871-10871-10871-10871-10871-10871-10871-10871-10871-10871-10871-10871-10871-10871-10871-10871-10871-10871-10871-10871-10871-10871-10871-10871-10871-10871-10871-10871-10871-10871-10871-10871-10871-10871-10871-10871-10871-10871-10871-10871-10871-10871-10871-10871-10871-10871-10871-10871-10871-10871-10871-10871-10871-10871-10871-10871-10871-10871-10871-10871-10871-10871-10871-10871-10871-10871-10871-10871-10871-10871-10871-10871-10871-10871-10871-10871-10871-10871-10871-10871-10871-10871-10871-10871-10871-10871-10871-10871-10871-10871-10871-10871-10871-10871-10871-10871-10871-10871-10871-10871-10871-10871-10871-10871-10871-10871-10871-10871-10871-10871-10871-10871-10871-10871-10871-10871-10871-10871-10871-10871-10871-10871-10871-10871-10871-10871-10871-10871-10871-10871-10871-10871-10871-10871-10871-10871-10871-10871-10871-10871-10871-10871-10871-10871-10871-10871-10871-10871-10871-10871-10871-10871-10871-10871-10871-10871-10871-10871-10871-10871-10871-10871-10871-10871-10871-10871-10871-10871-10871-10871-10871-10871-10871-10871-10871-10871-10871-10871-10871-10871-10871-10871-10871-10871-10871-10871-10871-10871-10871-10871-10871-10871-10871-10871-10871-10871-10871-10871-10871-10871-10871-10871-10871-10871-10871-10871-10871-10871-10871-10871-1 | 7" Garden Time Bucket Pltr     | 21 each | 84 each | 10 each | \$0.00    | 0-54652-10721-1 |
| 10" Pollinator Garden Chair       8 each       24 each       8 each       \$0.00       0-54652-10893-10893-10893-10893-10893-10893-10893-10893-10893-10893-10893-10893-10893-10893-10893-10893-10893-10893-10893-10893-10893-10893-10893-10893-10893-10893-10893-10893-10893-10893-10893-10893-10893-10893-10893-10893-10893-10893-10893-10893-10893-10893-10893-10893-10893-10893-10893-10893-10893-10893-10893-10893-10893-10893-10893-10893-10893-10893-10893-10893-10893-10893-10893-10893-10893-10893-10893-10893-10893-10893-10893-10893-10893-10893-10893-10893-10893-10893-10893-10893-10893-10893-10893-10893-10893-10893-10893-10893-10893-10893-10893-10893-10893-10893-10893-10893-10893-10893-10893-10893-10893-10893-10893-10893-10893-10893-10893-10893-10893-10893-10893-10893-10893-10893-10893-10893-10893-10893-10893-10893-10893-10893-10893-10893-10893-10893-10893-10893-10893-10893-10893-10893-10893-10893-10893-10893-10893-10893-10893-10893-10893-10893-10893-10893-10893-10893-10893-10893-10893-10893-10893-10893-10893-10893-10893-10893-10893-10893-10893-10893-10893-10893-10893-10893-10893-10893-10893-10893-10893-10893-10893-10893-10893-10893-10893-10893-10893-10893-10893-10893-10893-10893-10893-10893-10893-10893-10893-10893-10893-10893-10893-10893-10893-10893-10893-10893-10893-10893-10893-10893-10893-10893-10893-10893-10893-10893-10893-10893-10893-10893-10893-10893-10893-10893-10893-10893-10893-10893-10893-10893-10893-10893-10893-10893-10893-10893-10893-10893-10893-10893-10893-10893-10893-10893-10893-10893-10893-10893-10893-10893-10893-10893-10893-10893-10893-10893-10893-10893-10893-10893-10893-10893-10893-10893-10893-10893-10893-10893-10893-10893-10893-10893-10893-10893-10893-10893-10893-10893-10893-10893-10893-10893-10893-10893-10893-10893-10893-10893-10893-10893-10893-10893-10893-10893-10893-10893-10893-10893-10893-10893-10893-10893-10893-10893-10893-10893-10893-10893-10893-10893-10893-10893-10893-10893-10893-10893-10893-10893-10893-10893-10893-10893-1089 | 8" Flowering Petite Washtubs   | 12 each | 48 each | 12 each | \$0.00    | 0-54652-10720-4 |
| 11" Begonia Garden Planter       8 each       32 each       8 each       \$0.00       0-54652-10873-10873-10873-10873-10873-10873-10873-10873-10873-10873-10873-10873-10873-10873-10873-10873-10873-10873-10873-10873-10873-10873-10873-10873-10873-10873-10873-10873-10873-10873-10873-10873-10873-10873-10873-10873-10873-10873-10873-10873-10873-10873-10873-10873-10873-10873-10873-10873-10873-10873-10873-10873-10873-10873-10873-10873-10873-10873-10873-10873-10873-10873-10873-10873-10873-10873-10873-10873-10873-10873-10873-10873-10873-10873-10873-10873-10873-10873-10873-10873-10873-10873-10873-10873-10873-10873-10873-10873-10873-10873-10873-10873-10873-10873-10873-10873-10873-10873-10873-10873-10873-10873-10873-10873-10873-10873-10873-10873-10873-10873-10873-10873-10873-10873-10873-10873-10873-10873-10873-10873-10873-10873-10873-10873-10873-10873-10873-10873-10873-10873-10873-10873-10873-10873-10873-10873-10873-10873-10873-10873-10873-10873-10873-10873-10873-10873-10873-10873-10873-10873-10873-10873-10873-10873-10873-10873-10873-10873-10873-10873-10873-10873-10873-10873-10873-10873-10873-10873-10873-10873-10873-10873-10873-10873-10873-10873-10873-10873-10873-10873-10873-10873-10873-10873-10873-10873-10873-10873-10873-10873-10873-10873-10873-10873-10873-10873-10873-10873-10873-10873-10873-10873-10873-10873-10873-10873-10873-10873-10873-10873-10873-10873-10873-10873-10873-10873-10873-10873-10873-10873-10873-10873-10873-10873-10873-10873-10873-10873-10873-10873-10873-10873-10873-10873-10873-10873-10873-10873-10873-10873-10873-10873-10873-10873-10873-10873-10873-10873-10873-10873-10873-10873-10873-10873-10873-10873-10873-10873-10873-10873-10873-10873-10873-10873-10873-10873-10873-10873-10873-10873-10873-10873-10873-10873-10873-10873-10873-10873-10873-10873-10873-10873-10873-10873-10873-10873-10873-10873-10873-10873-10873-10873-10873-10873-10873-10873-10873-10873-10873-10873-10873-10873-10873-10873-10873-10873-10873-10873-10873-10873-10873-10873-10873 | 10" Blooming Fern Classic Pltr | 8 each  | 32 each | 8 each  | \$0.00    | 0-54652-10871-3 |
| 12" Designer Chair Planter       5 each       15 each       \$0.00       0-54652-99680-         12" Flowering Wood Crate Pltr       6 each       30 each       6 each       \$0.00       0-54652-9999-         12" Combination Urn Planter       6 each       18 each       6 each       \$0.00       0-54652-99677-         12" Combo Welcome Pltr       4 each       12 each       4 each       \$0.00       0-54652-10874-         14" Wire Urn Combo Planter       5 each       5 each       \$0.00       0-54652-99805-         15" Combo Hanging Basket       3 each       12 each       3 each       \$0.00       0-54652-10620-         16" Combination Planter       4 each       12 each       4 each       \$0.00       0-54652-99820-         16" Palm Combo Planter       5 each       10 each       5 each       \$0.00       0-54652-99745-                                                                                                                                                                                                                                                                                                                                                                                                                                                                                                                                                                                                                                                                                                                                                                                                                                                                                                                                                                                                                                                                                                                                                                                          | 10" Pollinator Garden Chair    | 8 each  | 24 each | 8 each  | \$0.00    | 0-54652-10893-5 |
| 12" Flowering Wood Crate Pltr       6 each       30 each       6 each       \$0.00       0-54652-99999-12" Combination Urn Planter         12" Combination Urn Planter       6 each       18 each       6 each       \$0.00       0-54652-99677-12" Combo Welcome Pltr         14" Wire Urn Combo Planter       5 each       12 each       4 each       \$0.00       0-54652-10874-12" Combo Hanging Basket         15" Combo Hanging Basket       3 each       12 each       3 each       \$0.00       0-54652-10620-16" Combination Planter         16" Palm Combo Planter       5 each       10 each       5 each       \$0.00       0-54652-99820-16" Palm Combo Planter                                                                                                                                                                                                                                                                                                                                                                                                                                                                                                                                                                                                                                                                                                                                                                                                                                                                                                                                                                                                                                                                                                                                                                                                                                                                                                                                                                        | 11" Begonia Garden Planter     | 8 each  | 32 each | 8 each  | \$0.00    | 0-54652-10873-7 |
| 12" Combination Urn Planter       6 each       18 each       6 each       \$0.00       0-54652-99677-         12" Combo Welcome Pltr       4 each       12 each       4 each       \$0.00       0-54652-10874-         14" Wire Urn Combo Planter       5 each       5 each       \$0.00       0-54652-99805-         15" Combo Hanging Basket       3 each       12 each       3 each       \$0.00       0-54652-10620-         16" Combination Planter       4 each       12 each       4 each       \$0.00       0-54652-99820-         16" Palm Combo Planter       5 each       5 each       \$0.00       0-54652-99745-                                                                                                                                                                                                                                                                                                                                                                                                                                                                                                                                                                                                                                                                                                                                                                                                                                                                                                                                                                                                                                                                                                                                                                                                                                                                                                                                                                                                                       | 12" Designer Chair Planter     | 5 each  | 15 each | 5 each  | \$0.00    | 0-54652-99680-8 |
| 12" Combo Welcome Pltr       4 each       12 each       4 each       \$0.00       0-54652-10874-         14" Wire Urn Combo Planter       5 each       15 each       5 each       \$0.00       0-54652-99805-         15" Combo Hanging Basket       3 each       12 each       3 each       \$0.00       0-54652-10620-         16" Combination Planter       4 each       12 each       4 each       \$0.00       0-54652-99820-         16" Palm Combo Planter       5 each       10 each       5 each       \$0.00       0-54652-99745-                                                                                                                                                                                                                                                                                                                                                                                                                                                                                                                                                                                                                                                                                                                                                                                                                                                                                                                                                                                                                                                                                                                                                                                                                                                                                                                                                                                                                                                                                                         | 12" Flowering Wood Crate Pltr  | 6 each  | 30 each | 6 each  | \$0.00    | 0-54652-99999-1 |
| 14" Wire Urn Combo Planter       5 each       15 each       \$0.00       0-54652-99805-         15" Combo Hanging Basket       3 each       12 each       3 each       \$0.00       0-54652-10620-         16" Combination Planter       4 each       12 each       4 each       \$0.00       0-54652-99820-         16" Palm Combo Planter       5 each       10 each       5 each       \$0.00       0-54652-99745-                                                                                                                                                                                                                                                                                                                                                                                                                                                                                                                                                                                                                                                                                                                                                                                                                                                                                                                                                                                                                                                                                                                                                                                                                                                                                                                                                                                                                                                                                                                                                                                                                               | 12" Combination Urn Planter    | 6 each  | 18 each | 6 each  | \$0.00    | 0-54652-99677-8 |
| 15" Combo Hanging Basket       3 each       12 each       3 each       \$0.00       0-54652-10620-         16" Combination Planter       4 each       12 each       4 each       \$0.00       0-54652-99820-         16" Palm Combo Planter       5 each       10 each       5 each       \$0.00       0-54652-99745-                                                                                                                                                                                                                                                                                                                                                                                                                                                                                                                                                                                                                                                                                                                                                                                                                                                                                                                                                                                                                                                                                                                                                                                                                                                                                                                                                                                                                                                                                                                                                                                                                                                                                                                               | 12" Combo Welcome Pltr         | 4 each  | 12 each | 4 each  | \$0.00    | 0-54652-10874-4 |
| 16" Combination Planter       4 each       12 each       4 each       \$0.00       0-54652-99820-         16" Palm Combo Planter       5 each       10 each       5 each       \$0.00       0-54652-99745-                                                                                                                                                                                                                                                                                                                                                                                                                                                                                                                                                                                                                                                                                                                                                                                                                                                                                                                                                                                                                                                                                                                                                                                                                                                                                                                                                                                                                                                                                                                                                                                                                                                                                                                                                                                                                                          | 14" Wire Urn Combo Planter     | 5 each  | 15 each | 5 each  | \$0.00    | 0-54652-99805-5 |
| 16" Palm Combo Planter         5 each         10 each         5 each         \$0.00         0-54652-99745-                                                                                                                                                                                                                                                                                                                                                                                                                                                                                                                                                                                                                                                                                                                                                                                                                                                                                                                                                                                                                                                                                                                                                                                                                                                                                                                                                                                                                                                                                                                                                                                                                                                                                                                                                                                                                                                                                                                                          | 15" Combo Hanging Basket       | 3 each  | 12 each | 3 each  | \$0.00    | 0-54652-10620-7 |
|                                                                                                                                                                                                                                                                                                                                                                                                                                                                                                                                                                                                                                                                                                                                                                                                                                                                                                                                                                                                                                                                                                                                                                                                                                                                                                                                                                                                                                                                                                                                                                                                                                                                                                                                                                                                                                                                                                                                                                                                                                                     | 16" Combination Planter        | 4 each  | 12 each | 4 each  | \$0.00    | 0-54652-99820-8 |
| 18" Combination Planter         3 each         3 each         3 each         \$0.00         0-54652-99852-                                                                                                                                                                                                                                                                                                                                                                                                                                                                                                                                                                                                                                                                                                                                                                                                                                                                                                                                                                                                                                                                                                                                                                                                                                                                                                                                                                                                                                                                                                                                                                                                                                                                                                                                                                                                                                                                                                                                          | 16" Palm Combo Planter         | 5 each  | 10 each | 5 each  | \$0.00    | 0-54652-99745-4 |
|                                                                                                                                                                                                                                                                                                                                                                                                                                                                                                                                                                                                                                                                                                                                                                                                                                                                                                                                                                                                                                                                                                                                                                                                                                                                                                                                                                                                                                                                                                                                                                                                                                                                                                                                                                                                                                                                                                                                                                                                                                                     | 18" Combination Planter        | 3 each  | 3 each  | 3 each  | \$0.00    | 0-54652-99852-9 |