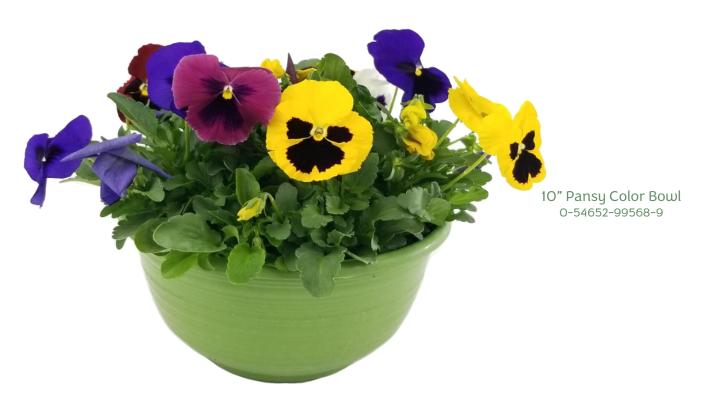

| Item                   | Order<br>Qty/Each | Layer<br>Quantity | Rack<br>Quantity | Cost Each | UPC             |
|------------------------|-------------------|-------------------|------------------|-----------|-----------------|
| 6.5" Pansy Planter     |                   | 24 each           | 120 each         | \$0.00    | 0-54652-10806-5 |
| 6.5" Geraniums         |                   | 24 each           | 96 each          | \$0.00    | 0-54652-10772-3 |
| 10" Pansy Color Bowl   |                   | 10 each           | 50 each          | \$0.00    | 0-54652-99568-9 |
| 12" Ranunculus Planter |                   | 7 each            | 21 each          | \$0.00    | 0-54652-10658-0 |
| 16" Viola Color Bowl   |                   | 4 each            | 20 each          | \$0.00    | 0-54652-10629-0 |