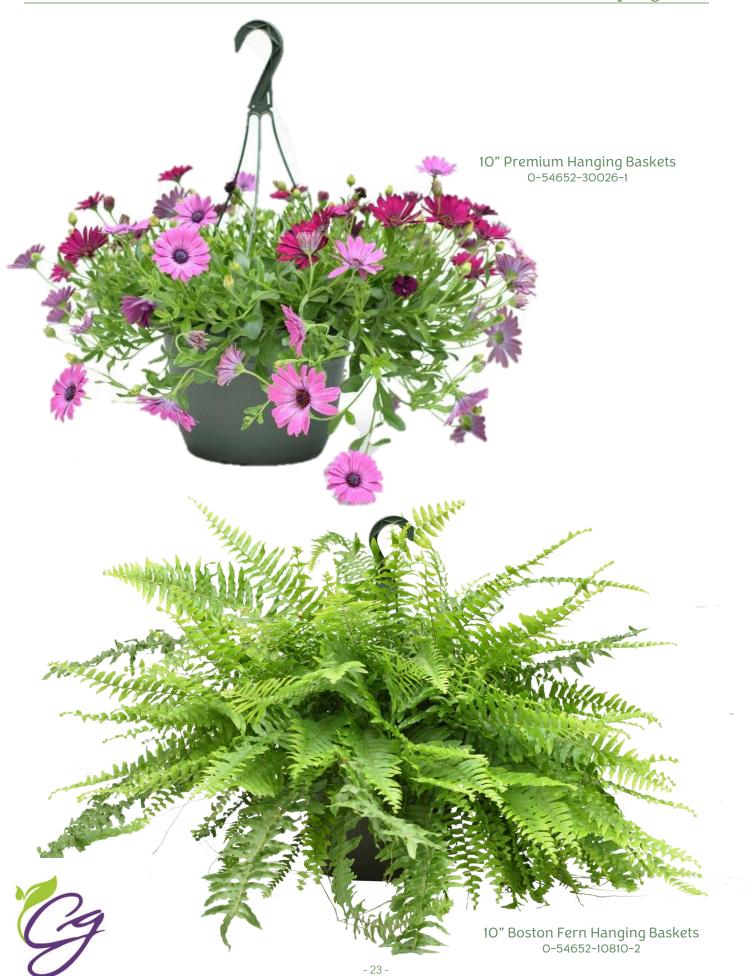

## ☼ 10" PREMIUM HANGING BASKETS - COOL WEATHER ☼

Please order by rack quantity. You may order by specific variety or an assortment, as long as the total number of baskets is in increments of 50 each.

| Item                        | Order<br>Qty/Each | Layer<br>Quantity | Rack<br>Quantity | Cost/Each                                                      | UPC                                   |
|-----------------------------|-------------------|-------------------|------------------|----------------------------------------------------------------|---------------------------------------|
| 10" Premium Hanging Baskets |                   | n/a               | 50 each          | \$0.00                                                         | 0-54652-30026-1                       |
| Assorted Varieties          |                   |                   |                  |                                                                |                                       |
| Calibrachoa                 |                   |                   |                  |                                                                |                                       |
| Osteospermum                |                   | Diama and an      |                  | -tite V                                                        |                                       |
| Pansy                       |                   |                   |                  | ntity.  You may oraer an asso<br>total number of baskets is in | rtment or by individual varieties, as |
| Snapdragons                 |                   |                   | long as the t    | otal number of busices is in                                   | merements of 30 cuen.                 |
| Verbena                     |                   |                   |                  |                                                                |                                       |
| Viola                       |                   |                   |                  |                                                                |                                       |

# ☼ 10" - 12" MISCELLANEOUS ITEMS ☼

Please order by layer or rack quantity for each individual item below.

| Item                       | Order<br>Qty/Each | Layer<br>Quantity | Rack<br>Quantity | Cost/Each | UPC             |  |
|----------------------------|-------------------|-------------------|------------------|-----------|-----------------|--|
| 10" Boston Fern Basket     |                   | 10 each           | 50 each          | \$0.00    | 0-54652-10810-2 |  |
| 10" Patriot Mix Basket     |                   | 10 each           | 50 each          | \$0.00    | 0-54652-10344-2 |  |
| 10" Patriot Mix Planter    |                   | 10 each           | 40 each          | \$0.00    | 0-54652-10812-6 |  |
| 12" Designer Combo Basket  |                   | 5 each            | 20 each          | \$0.00    | 0-54652-99644-0 |  |
| 12" Gerber Daisy Planter   |                   | 7 each            | 21 each          | \$0.00    | 0-54652-10435-7 |  |
| 12" Rieger Begonia Planter |                   | 7 each            | 21 each          | \$0.00    | 0-54652-99854-3 |  |
| 12" Sunpatien Planter      |                   | 7 each            | 21 each          | \$0.00    | 0-54652-99850-5 |  |
| 12" Zonal Geranium Planter |                   | 7 each            | 21 each          | \$0.00    | 0-54652-10819-5 |  |