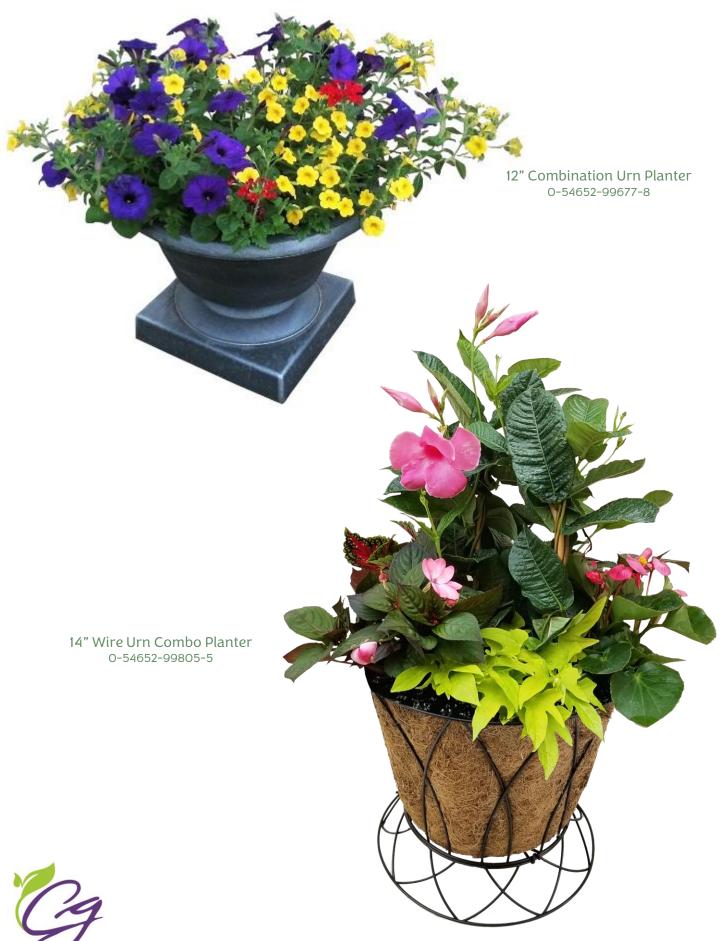

| Gty/Each         Quantity         Order Qty           6" Combination Olive Planter         24 each         96 each         12 each         \$0.00         0-54652-99996-6.5" Retro Chair Combo Pltr         6 each         18 each         6 each         \$0.00         0-54652-999770-70-7" Watering Can Planter         21 each         84 each         21 each         \$0.00         0-54652-99639-70-70-70-70-70-70-70-70-70-70-70-70-70-                                                                                                                                                                                                                                                                                                                                                                                                                                                                                                                                                                                                                                                                                                                                                                                                                                                                                                                                                                                                                                                                                                                                                                                                                                                                                                                                                                                                                                                                                                                                                                                                     |                                |         |         |         |           |                 |
|-----------------------------------------------------------------------------------------------------------------------------------------------------------------------------------------------------------------------------------------------------------------------------------------------------------------------------------------------------------------------------------------------------------------------------------------------------------------------------------------------------------------------------------------------------------------------------------------------------------------------------------------------------------------------------------------------------------------------------------------------------------------------------------------------------------------------------------------------------------------------------------------------------------------------------------------------------------------------------------------------------------------------------------------------------------------------------------------------------------------------------------------------------------------------------------------------------------------------------------------------------------------------------------------------------------------------------------------------------------------------------------------------------------------------------------------------------------------------------------------------------------------------------------------------------------------------------------------------------------------------------------------------------------------------------------------------------------------------------------------------------------------------------------------------------------------------------------------------------------------------------------------------------------------------------------------------------------------------------------------------------------------------------------------------------|--------------------------------|---------|---------|---------|-----------|-----------------|
| 6.5" Retro Chair Combo Pltr 6 each 18 each 6 each \$0.00 0-54652-99770-7" Watering Can Planter 21 each 84 each 21 each \$0.00 0-54652-99639-7" Garden Time Bucket Pltr 21 each 84 each 10 each \$0.00 0-54652-10721-8" Flowering Petite Washtubs 12 each 48 each 12 each \$0.00 0-54652-10720-10" Blooming Fern Classic Pltr 8 each 32 each 8 each \$0.00 0-54652-10871-10" Pollinator Garden Chair 8 each 24 each 8 each \$0.00 0-54652-10873-11" Begonia Garden Planter 8 each 32 each 8 each \$0.00 0-54652-10873-12" Designer Chair Planter 5 each 15 each 5 each \$0.00 0-54652-99680-12" Flowering Wood Crate Pltr 6 each 30 each 6 each \$0.00 0-54652-99680-12" Combination Urn Planter 6 each 18 each 5 each \$0.00 0-54652-99999-12" Combo Welcome Pltr 4 each 12 each 4 each \$0.00 0-54652-10874-14" Wire Urn Combo Planter 5 each 15 each 5 each \$0.00 0-54652-10874-14" Wire Urn Combo Planter 5 each 12 each 4 each \$0.00 0-54652-99805-15" Combination Planter 4 each 12 each 4 each \$0.00 0-54652-10620-16" Combination Planter 4 each 12 each 4 each \$0.00 0-54652-99820-16" Combination Planter 5 each 10 each 5 each \$0.00 0-54652-99820-16" Palm Combo Planter 5 each 10 each 5 each \$0.00 0-54652-99820-16" Palm Combo Planter 5 each 10 each 5 each \$0.00 0-54652-99874-                                                                                                                                                                                                                                                                                                                                                                                                                                                                                                                                                                                                                                                                                                                                              | Item                           | · '     |         |         | Cost/Each | UPC             |
| 7" Watering Can Planter       21 each       84 each       21 each       \$0.00       0-54652-99639-7000         7" Garden Time Bucket Pltr       21 each       84 each       10 each       \$0.00       0-54652-10721-8000         8" Flowering Petite Washtubs       12 each       48 each       12 each       \$0.00       0-54652-10720-10720-10720-10720-10720-10720-10720-10720-10720-10720-10720-10720-10720-10720-10720-10720-10720-10720-10720-10720-10720-10720-10720-10720-10720-10720-10720-10720-10720-10720-10720-10720-10720-10720-10720-10720-10720-10720-10720-10720-10720-10720-10720-10720-10720-10720-10720-10720-10720-10720-10720-10720-10720-10720-10720-10720-10720-10720-10720-10720-10720-10720-10720-10720-10720-10720-10720-10720-10720-10720-10720-10720-10720-10720-10720-10720-10720-10720-10720-10720-10720-10720-10720-10720-10720-10720-10720-10720-10720-10720-10720-10720-10720-10720-10720-10720-10720-10720-10720-10720-10720-10720-10720-10720-10720-10720-10720-10720-10720-10720-10720-10720-10720-10720-10720-10720-10720-10720-10720-10720-10720-10720-10720-10720-10720-10720-10720-10720-10720-10720-10720-10720-10720-10720-10720-10720-10720-10720-10720-10720-10720-10720-10720-10720-10720-10720-10720-10720-10720-10720-10720-10720-10720-10720-10720-10720-10720-10720-10720-10720-10720-10720-10720-10720-10720-10720-10720-10720-10720-10720-10720-10720-10720-10720-10720-10720-10720-10720-10720-10720-10720-10720-10720-10720-10720-10720-10720-10720-10720-10720-10720-10720-10720-10720-10720-10720-10720-10720-10720-10720-10720-10720-10720-10720-10720-10720-10720-10720-10720-10720-10720-10720-10720-10720-10720-10720-10720-10720-10720-10720-10720-10720-10720-10720-10720-10720-10720-10720-10720-10720-10720-10720-10720-10720-10720-10720-10720-10720-10720-10720-10720-10720-10720-10720-10720-10720-10720-10720-10720-10720-10720-                                                                                                                                             | 6" Combination Olive Planter   | 24 each | 96 each | 12 each | \$0.00    | 0-54652-99996-0 |
| 7" Garden Time Bucket Pltr       21 each       84 each       10 each       \$0.00       0-54652-10721-         8" Flowering Petite Washtubs       12 each       48 each       12 each       \$0.00       0-54652-10720-         10" Blooming Fern Classic Pltr       8 each       32 each       8 each       \$0.00       0-54652-10871-         10" Pollinator Garden Chair       8 each       24 each       8 each       \$0.00       0-54652-10871-         11" Begonia Garden Planter       8 each       32 each       8 each       \$0.00       0-54652-10873-         12" Designer Chair Planter       5 each       15 each       5 each       \$0.00       0-54652-99680-         12" Flowering Wood Crate Pltr       6 each       30 each       6 each       \$0.00       0-54652-99680-         12" Combination Urn Planter       6 each       18 each       \$0.00       0-54652-99999-         12" Combo Welcome Pltr       4 each       12 each       4 each       \$0.00       0-54652-10874-         14" Wire Urn Combo Planter       5 each       5 each       \$0.00       0-54652-10820-         15" Combo Hanging Basket       3 each       12 each       4 each       \$0.00       0-54652-10620-         16" Palm Combo Planter       5 each       10 each <td< td=""><td>6.5" Retro Chair Combo Pltr</td><td>6 each</td><td>18 each</td><td>6 each</td><td>\$0.00</td><td>0-54652-99770-6</td></td<>                                                                                                                                                                                                                                                                                                                                                                                                                                                                                                                                                                                                                           | 6.5" Retro Chair Combo Pltr    | 6 each  | 18 each | 6 each  | \$0.00    | 0-54652-99770-6 |
| 8" Flowering Petite Washtubs       12 each       48 each       12 each       \$0.00       0-54652-10720-10720-10720-10720-10720-10720-10720-10720-10720-10720-10720-10720-10720-10720-10720-10720-10720-10720-10720-10720-10720-10720-10720-10720-10720-10720-10720-10720-10720-10720-10720-10720-10720-10720-10720-10720-10720-10720-10720-10720-10720-10720-10720-10720-10720-10720-10720-10720-10720-10720-10720-10720-10720-10720-10720-10720-10720-10720-10720-10720-10720-10720-10720-10720-10720-10720-10720-10720-10720-10720-10720-10720-10720-10720-10720-10720-10720-10720-10720-10720-10720-10720-10720-10720-10720-10720-10720-10720-10720-10720-10720-10720-10720-10720-10720-10720-10720-10720-10720-10720-10720-10720-10720-10720-10720-10720-10720-10720-10720-10720-10720-10720-10720-10720-10720-10720-10720-10720-10720-10720-10720-10720-10720-10720-10720-10720-10720-10720-10720-10720-10720-10720-10720-10720-10720-10720-10720-10720-10720-10720-10720-10720-10720-10720-10720-10720-10720-10720-10720-10720-10720-10720-10720-10720-10720-10720-10720-10720-10720-10720-10720-10720-10720-10720-10720-10720-10720-10720-10720-10720-10720-10720-10720-10720-10720-10720-10720-10720-10720-10720-10720-10720-10720-10720-10720-10720-10720-10720-10720-10720-10720-10720-10720-10720-10720-10720-10720-10720-10720-10720-10720-10720-10720-10720-10720-10720-10720-10720-10720-10720-10720-10720-10720-10720-10720-10720-10720-10720-10720-10720-10720-10720-10720-10720-10720-10720-10720-10720-10720-10720-10720-10720-10720-10720-10720-10720-10720-10720-10720-10720-10720-10720-10720-10720-10720-10720-10720-10720-10720-10720-10720-10720-10720-10720-10720-10720-10720-10720-10720-10720-10720-10720-10720-10720-10720-10720-10720-10720-10720-10720-10720-10720-10720-10720-10720-10720-10720-10720-10720-10720-10720-10720-10720-10720-10720-10720-10720-10720-10720-10720-10720-10720-10720-10720-10720-10720-10720-10720-10720-10720-10720-10720-10720-10720-10720-10720-10720-10720-10720-10720-10720-10720-1 | 7" Watering Can Planter        | 21 each | 84 each | 21 each | \$0.00    | 0-54652-99639-6 |
| 10" Blooming Fern Classic Pltr       8 each       32 each       8 each       \$0.00       0-54652-10871-10871-10871-10871-10871-10871-10871-10871-10871-10871-10871-10871-10871-10871-10871-10871-10871-10871-10871-10871-10871-10871-10871-10871-10871-10871-10871-10871-10871-10871-10871-10871-10871-10871-10871-10871-10871-10871-10871-10871-10871-10871-10871-10871-10871-10871-10871-10871-10871-10871-10871-10871-10871-10871-10871-10871-10871-10871-10871-10871-10871-10871-10871-10871-10871-10871-10871-10871-10871-10871-10871-10871-10871-10871-10871-10871-10871-10871-10871-10871-10871-10871-10871-10871-10871-10871-10871-10871-10871-10871-10871-10871-10871-10871-10871-10871-10871-10871-10871-10871-10871-10871-10871-10871-10871-10871-10871-10871-10871-10871-10871-10871-10871-10871-10871-10871-10871-10871-10871-10871-10871-10871-10871-10871-10871-10871-10871-10871-10871-10871-10871-10871-10871-10871-10871-10871-10871-10871-10871-10871-10871-10871-10871-10871-10871-10871-10871-10871-10871-10871-10871-10871-10871-10871-10871-10871-10871-10871-10871-10871-10871-10871-10871-10871-10871-10871-10871-10871-10871-10871-10871-10871-10871-10871-10871-10871-10871-10871-10871-10871-10871-10871-10871-10871-10871-10871-10871-10871-10871-10871-10871-10871-10871-10871-10871-10871-10871-10871-10871-10871-10871-10871-10871-10871-10871-10871-10871-10871-10871-10871-10871-10871-10871-10871-10871-10871-10871-10871-10871-10871-10871-10871-10871-10871-10871-10871-10871-10871-10871-10871-10871-10871-10871-10871-10871-10871-10871-10871-10871-10871-10871-10871-10871-10871-10871-10871-10871-10871-10871-10871-10871-10871-10871-10871-10871-10871-10871-10871-10871-10871-10871-10871-10871-10871-10871-10871-10871-10871-10871-10871-10871-10871-10871-10871-10871-10871-10871-10871-10871-10871-10871-10871-10871-10871-10871-10871-10871-10871-10871-10871-10871-10871-10871-10871-10871-10871-10871-10871-10871-10871-10871-10871-10871-10871-10871-10871-10871-10871-10871-10871-10871-10871-1 | 7" Garden Time Bucket Pltr     | 21 each | 84 each | 10 each | \$0.00    | 0-54652-10721-1 |
| 10" Pollinator Garden Chair       8 each       24 each       8 each       \$0.00       0-54652-10893-10893-10893-10893-10893-10893-10893-10893-10893-10893-10893-10893-10893-10893-10893-10893-10893-10893-10893-10893-10893-10893-10893-10893-10893-10893-10893-10893-10893-10893-10893-10893-10893-10893-10893-10893-10893-10893-10893-10893-10893-10893-10893-10893-10893-10893-10893-10893-10893-10893-10893-10893-10893-10893-10893-10893-10893-10893-10893-10893-10893-10893-10893-10893-10893-10893-10893-10893-10893-10893-10893-10893-10893-10893-10893-10893-10893-10893-10893-10893-10893-10893-10893-10893-10893-10893-10893-10893-10893-10893-10893-10893-10893-10893-10893-10893-10893-10893-10893-10893-10893-10893-10893-10893-10893-10893-10893-10893-10893-10893-10893-10893-10893-10893-10893-10893-10893-10893-10893-10893-10893-10893-10893-10893-10893-10893-10893-10893-10893-10893-10893-10893-10893-10893-10893-10893-10893-10893-10893-10893-10893-10893-10893-10893-10893-10893-10893-10893-10893-10893-10893-10893-10893-10893-10893-10893-10893-10893-10893-10893-10893-10893-10893-10893-10893-10893-10893-10893-10893-10893-10893-10893-10893-10893-10893-10893-10893-10893-10893-10893-10893-10893-10893-10893-10893-10893-10893-10893-10893-10893-10893-10893-10893-10893-10893-10893-10893-10893-10893-10893-10893-10893-10893-10893-10893-10893-10893-10893-10893-10893-10893-10893-10893-10893-10893-10893-10893-10893-10893-10893-10893-10893-10893-10893-10893-10893-10893-10893-10893-10893-10893-10893-10893-10893-10893-10893-10893-10893-10893-10893-10893-10893-10893-10893-10893-10893-10893-10893-10893-10893-10893-10893-10893-10893-10893-10893-10893-10893-10893-10893-10893-10893-10893-10893-10893-10893-10893-10893-10893-10893-10893-10893-10893-10893-10893-10893-10893-10893-10893-10893-10893-10893-10893-10893-10893-10893-10893-10893-10893-10893-10893-10893-10893-10893-10893-10893-10893-10893-10893-10893-10893-10893-10893-10893-10893-10893-10893-10893-10893-10893-10893-10893-1089 | 8" Flowering Petite Washtubs   | 12 each | 48 each | 12 each | \$0.00    | 0-54652-10720-4 |
| 11" Begonia Garden Planter       8 each       32 each       8 each       \$0.00       0-54652-10873-10873-10873-10873-10873-10873-10873-10873-10873-10873-10873-10873-10873-10873-10873-10873-10873-10873-10873-10873-10873-10873-10873-10873-10873-10873-10873-10873-10873-10873-10873-10873-10873-10873-10873-10873-10873-10873-10873-10873-10873-10873-10873-10873-10873-10873-10873-10873-10873-10873-10873-10873-10873-10873-10873-10873-10873-10873-10873-10873-10873-10873-10873-10873-10873-10873-10873-10873-10873-10873-10873-10873-10873-10873-10873-10873-10873-10873-10873-10873-10873-10873-10873-10873-10873-10873-10873-10873-10873-10873-10873-10873-10873-10873-10873-10873-10873-10873-10873-10873-10873-10873-10873-10873-10873-10873-10873-10873-10873-10873-10873-10873-10873-10873-10873-10873-10873-10873-10873-10873-10873-10873-10873-10873-10873-10873-10873-10873-10873-10873-10873-10873-10873-10873-10873-10873-10873-10873-10873-10873-10873-10873-10873-10873-10873-10873-10873-10873-10873-10873-10873-10873-10873-10873-10873-10873-10873-10873-10873-10873-10873-10873-10873-10873-10873-10873-10873-10873-10873-10873-10873-10873-10873-10873-10873-10873-10873-10873-10873-10873-10873-10873-10873-10873-10873-10873-10873-10873-10873-10873-10873-10873-10873-10873-10873-10873-10873-10873-10873-10873-10873-10873-10873-10873-10873-10873-10873-10873-10873-10873-10873-10873-10873-10873-10873-10873-10873-10873-10873-10873-10873-10873-10873-10873-10873-10873-10873-10873-10873-10873-10873-10873-10873-10873-10873-10873-10873-10873-10873-10873-10873-10873-10873-10873-10873-10873-10873-10873-10873-10873-10873-10873-10873-10873-10873-10873-10873-10873-10873-10873-10873-10873-10873-10873-10873-10873-10873-10873-10873-10873-10873-10873-10873-10873-10873-10873-10873-10873-10873-10873-10873-10873-10873-10873-10873-10873-10873-10873-10873-10873-10873-10873-10873-10873-10873-10873-10873-10873-10873-10873-10873-10873-10873-10873-10873-10873-10873-10873-10873-10873-10873-10873-10873 | 10" Blooming Fern Classic Pltr | 8 each  | 32 each | 8 each  | \$0.00    | 0-54652-10871-3 |
| 12" Designer Chair Planter       5 each       15 each       \$0.00       0-54652-99680-         12" Flowering Wood Crate Pltr       6 each       30 each       6 each       \$0.00       0-54652-9999-         12" Combination Urn Planter       6 each       18 each       6 each       \$0.00       0-54652-99677-         12" Combo Welcome Pltr       4 each       12 each       4 each       \$0.00       0-54652-10874-         14" Wire Urn Combo Planter       5 each       5 each       \$0.00       0-54652-99805-         15" Combo Hanging Basket       3 each       12 each       3 each       \$0.00       0-54652-10620-         16" Combination Planter       4 each       12 each       4 each       \$0.00       0-54652-99820-         16" Palm Combo Planter       5 each       10 each       5 each       \$0.00       0-54652-99745-                                                                                                                                                                                                                                                                                                                                                                                                                                                                                                                                                                                                                                                                                                                                                                                                                                                                                                                                                                                                                                                                                                                                                                                          | 10" Pollinator Garden Chair    | 8 each  | 24 each | 8 each  | \$0.00    | 0-54652-10893-5 |
| 12" Flowering Wood Crate Pltr       6 each       30 each       6 each       \$0.00       0-54652-99999-12" Combination Urn Planter         12" Combination Urn Planter       6 each       18 each       6 each       \$0.00       0-54652-99677-12" Combo Welcome Pltr         14" Wire Urn Combo Planter       5 each       12 each       4 each       \$0.00       0-54652-10874-12" Combo Hanging Basket         15" Combo Hanging Basket       3 each       12 each       3 each       \$0.00       0-54652-10620-16" Combination Planter         16" Palm Combo Planter       5 each       10 each       5 each       \$0.00       0-54652-99820-16" Palm Combo Planter                                                                                                                                                                                                                                                                                                                                                                                                                                                                                                                                                                                                                                                                                                                                                                                                                                                                                                                                                                                                                                                                                                                                                                                                                                                                                                                                                                        | 11" Begonia Garden Planter     | 8 each  | 32 each | 8 each  | \$0.00    | 0-54652-10873-7 |
| 12" Combination Urn Planter       6 each       18 each       6 each       \$0.00       0-54652-99677-         12" Combo Welcome Pltr       4 each       12 each       4 each       \$0.00       0-54652-10874-         14" Wire Urn Combo Planter       5 each       5 each       \$0.00       0-54652-99805-         15" Combo Hanging Basket       3 each       12 each       3 each       \$0.00       0-54652-10620-         16" Combination Planter       4 each       12 each       4 each       \$0.00       0-54652-99820-         16" Palm Combo Planter       5 each       5 each       \$0.00       0-54652-99745-                                                                                                                                                                                                                                                                                                                                                                                                                                                                                                                                                                                                                                                                                                                                                                                                                                                                                                                                                                                                                                                                                                                                                                                                                                                                                                                                                                                                                       | 12" Designer Chair Planter     | 5 each  | 15 each | 5 each  | \$0.00    | 0-54652-99680-8 |
| 12" Combo Welcome Pltr       4 each       12 each       4 each       \$0.00       0-54652-10874-         14" Wire Urn Combo Planter       5 each       15 each       5 each       \$0.00       0-54652-99805-         15" Combo Hanging Basket       3 each       12 each       3 each       \$0.00       0-54652-10620-         16" Combination Planter       4 each       12 each       4 each       \$0.00       0-54652-99820-         16" Palm Combo Planter       5 each       10 each       5 each       \$0.00       0-54652-99745-                                                                                                                                                                                                                                                                                                                                                                                                                                                                                                                                                                                                                                                                                                                                                                                                                                                                                                                                                                                                                                                                                                                                                                                                                                                                                                                                                                                                                                                                                                         | 12" Flowering Wood Crate Pltr  | 6 each  | 30 each | 6 each  | \$0.00    | 0-54652-99999-1 |
| 14" Wire Urn Combo Planter       5 each       15 each       \$0.00       0-54652-99805-         15" Combo Hanging Basket       3 each       12 each       3 each       \$0.00       0-54652-10620-         16" Combination Planter       4 each       12 each       4 each       \$0.00       0-54652-99820-         16" Palm Combo Planter       5 each       10 each       5 each       \$0.00       0-54652-99745-                                                                                                                                                                                                                                                                                                                                                                                                                                                                                                                                                                                                                                                                                                                                                                                                                                                                                                                                                                                                                                                                                                                                                                                                                                                                                                                                                                                                                                                                                                                                                                                                                               | 12" Combination Urn Planter    | 6 each  | 18 each | 6 each  | \$0.00    | 0-54652-99677-8 |
| 15" Combo Hanging Basket       3 each       12 each       3 each       \$0.00       0-54652-10620-         16" Combination Planter       4 each       12 each       4 each       \$0.00       0-54652-99820-         16" Palm Combo Planter       5 each       10 each       5 each       \$0.00       0-54652-99745-                                                                                                                                                                                                                                                                                                                                                                                                                                                                                                                                                                                                                                                                                                                                                                                                                                                                                                                                                                                                                                                                                                                                                                                                                                                                                                                                                                                                                                                                                                                                                                                                                                                                                                                               | 12" Combo Welcome Pltr         | 4 each  | 12 each | 4 each  | \$0.00    | 0-54652-10874-4 |
| 16" Combination Planter       4 each       12 each       4 each       \$0.00       0-54652-99820-         16" Palm Combo Planter       5 each       10 each       5 each       \$0.00       0-54652-99745-                                                                                                                                                                                                                                                                                                                                                                                                                                                                                                                                                                                                                                                                                                                                                                                                                                                                                                                                                                                                                                                                                                                                                                                                                                                                                                                                                                                                                                                                                                                                                                                                                                                                                                                                                                                                                                          | 14" Wire Urn Combo Planter     | 5 each  | 15 each | 5 each  | \$0.00    | 0-54652-99805-5 |
| 16" Palm Combo Planter         5 each         10 each         5 each         \$0.00         0-54652-99745-                                                                                                                                                                                                                                                                                                                                                                                                                                                                                                                                                                                                                                                                                                                                                                                                                                                                                                                                                                                                                                                                                                                                                                                                                                                                                                                                                                                                                                                                                                                                                                                                                                                                                                                                                                                                                                                                                                                                          | 15" Combo Hanging Basket       | 3 each  | 12 each | 3 each  | \$0.00    | 0-54652-10620-7 |
|                                                                                                                                                                                                                                                                                                                                                                                                                                                                                                                                                                                                                                                                                                                                                                                                                                                                                                                                                                                                                                                                                                                                                                                                                                                                                                                                                                                                                                                                                                                                                                                                                                                                                                                                                                                                                                                                                                                                                                                                                                                     | 16" Combination Planter        | 4 each  | 12 each | 4 each  | \$0.00    | 0-54652-99820-8 |
| 18" Combination Planter         3 each         3 each         3 each         \$0.00         0-54652-99852-                                                                                                                                                                                                                                                                                                                                                                                                                                                                                                                                                                                                                                                                                                                                                                                                                                                                                                                                                                                                                                                                                                                                                                                                                                                                                                                                                                                                                                                                                                                                                                                                                                                                                                                                                                                                                                                                                                                                          | 16" Palm Combo Planter         | 5 each  | 10 each | 5 each  | \$0.00    | 0-54652-99745-4 |
|                                                                                                                                                                                                                                                                                                                                                                                                                                                                                                                                                                                                                                                                                                                                                                                                                                                                                                                                                                                                                                                                                                                                                                                                                                                                                                                                                                                                                                                                                                                                                                                                                                                                                                                                                                                                                                                                                                                                                                                                                                                     | 18" Combination Planter        | 3 each  | 3 each  | 3 each  | \$0.00    | 0-54652-99852-9 |