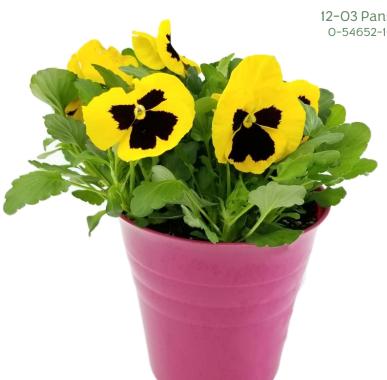

**Decorative Containers** 

12-03 Pansy Flats 0-54652-10766-2

6.5" Pansy Planter 0-54652-10806-5

12" Ranunculus Planter 0-54652-10658-0

16" Viola Color Bowl 0-54652-10629-0

4" Asparagus Sprengeri Fern 0-54652-10799-0