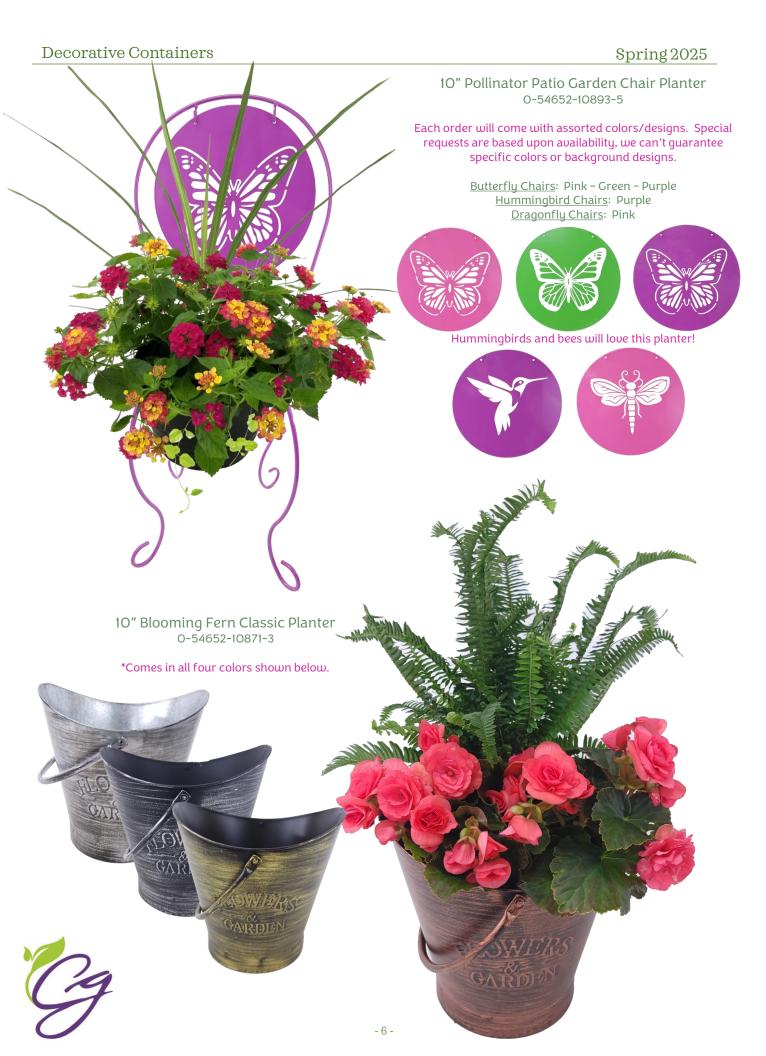

| Gty/Each         Quantity         Order Qty           6" Combination Olive Planter         24 each         96 each         12 each         \$0.00         0-54652-99996-6.5" Retro Chair Combo Pltr         6 each         18 each         6 each         \$0.00         0-54652-999770-70-7" Watering Can Planter         21 each         84 each         21 each         \$0.00         0-54652-99639-70-70-70-70-70-70-70-70-70-70-70-70-70-                                                                                                                                                                                                                                                                                                                                                                                                                                                                                                                                                                                                                                                                                                                                                                                                                                                                                                                                                                                                                                                                                                                                                                                                                                                                                                                                                                                                                                                                                                                                                                                                     |                                |         |         |         |           |                 |
|-----------------------------------------------------------------------------------------------------------------------------------------------------------------------------------------------------------------------------------------------------------------------------------------------------------------------------------------------------------------------------------------------------------------------------------------------------------------------------------------------------------------------------------------------------------------------------------------------------------------------------------------------------------------------------------------------------------------------------------------------------------------------------------------------------------------------------------------------------------------------------------------------------------------------------------------------------------------------------------------------------------------------------------------------------------------------------------------------------------------------------------------------------------------------------------------------------------------------------------------------------------------------------------------------------------------------------------------------------------------------------------------------------------------------------------------------------------------------------------------------------------------------------------------------------------------------------------------------------------------------------------------------------------------------------------------------------------------------------------------------------------------------------------------------------------------------------------------------------------------------------------------------------------------------------------------------------------------------------------------------------------------------------------------------------|--------------------------------|---------|---------|---------|-----------|-----------------|
| 6.5" Retro Chair Combo Pltr 6 each 18 each 6 each \$0.00 0-54652-99770-7" Watering Can Planter 21 each 84 each 21 each \$0.00 0-54652-99639-7" Garden Time Bucket Pltr 21 each 84 each 10 each \$0.00 0-54652-10721-8" Flowering Petite Washtubs 12 each 48 each 12 each \$0.00 0-54652-10720-10" Blooming Fern Classic Pltr 8 each 32 each 8 each \$0.00 0-54652-10871-10" Pollinator Garden Chair 8 each 24 each 8 each \$0.00 0-54652-10873-11" Begonia Garden Planter 8 each 32 each 8 each \$0.00 0-54652-10873-12" Designer Chair Planter 5 each 15 each 5 each \$0.00 0-54652-99680-12" Flowering Wood Crate Pltr 6 each 30 each 6 each \$0.00 0-54652-99680-12" Combination Urn Planter 6 each 18 each 5 each \$0.00 0-54652-99999-12" Combo Welcome Pltr 4 each 12 each 4 each \$0.00 0-54652-10874-14" Wire Urn Combo Planter 5 each 15 each 5 each \$0.00 0-54652-10874-14" Wire Urn Combo Planter 5 each 12 each 4 each \$0.00 0-54652-99805-15" Combination Planter 4 each 12 each 4 each \$0.00 0-54652-10620-16" Combination Planter 4 each 12 each 4 each \$0.00 0-54652-99820-16" Combination Planter 5 each 10 each 5 each \$0.00 0-54652-99820-16" Palm Combo Planter 5 each 10 each 5 each \$0.00 0-54652-99820-16" Palm Combo Planter 5 each 10 each 5 each \$0.00 0-54652-99874-                                                                                                                                                                                                                                                                                                                                                                                                                                                                                                                                                                                                                                                                                                                                              | Item                           | · '     |         |         | Cost/Each | UPC             |
| 7" Watering Can Planter       21 each       84 each       21 each       \$0.00       0-54652-99639-7000         7" Garden Time Bucket Pltr       21 each       84 each       10 each       \$0.00       0-54652-10721-8000         8" Flowering Petite Washtubs       12 each       48 each       12 each       \$0.00       0-54652-10720-10720-10720-10720-10720-10720-10720-10720-10720-10720-10720-10720-10720-10720-10720-10720-10720-10720-10720-10720-10720-10720-10720-10720-10720-10720-10720-10720-10720-10720-10720-10720-10720-10720-10720-10720-10720-10720-10720-10720-10720-10720-10720-10720-10720-10720-10720-10720-10720-10720-10720-10720-10720-10720-10720-10720-10720-10720-10720-10720-10720-10720-10720-10720-10720-10720-10720-10720-10720-10720-10720-10720-10720-10720-10720-10720-10720-10720-10720-10720-10720-10720-10720-10720-10720-10720-10720-10720-10720-10720-10720-10720-10720-10720-10720-10720-10720-10720-10720-10720-10720-10720-10720-10720-10720-10720-10720-10720-10720-10720-10720-10720-10720-10720-10720-10720-10720-10720-10720-10720-10720-10720-10720-10720-10720-10720-10720-10720-10720-10720-10720-10720-10720-10720-10720-10720-10720-10720-10720-10720-10720-10720-10720-10720-10720-10720-10720-10720-10720-10720-10720-10720-10720-10720-10720-10720-10720-10720-10720-10720-10720-10720-10720-10720-10720-10720-10720-10720-10720-10720-10720-10720-10720-10720-10720-10720-10720-10720-10720-10720-10720-10720-10720-10720-10720-10720-10720-10720-10720-10720-10720-10720-10720-10720-10720-10720-10720-10720-10720-10720-10720-10720-10720-10720-10720-10720-10720-10720-10720-10720-10720-10720-10720-10720-10720-10720-10720-10720-10720-10720-10720-10720-10720-10720-10720-10720-10720-10720-10720-10720-10720-10720-10720-10720-10720-10720-10720-10720-10720-10720-10720-10720-10720-10720-10720-10720-10720-10720-10720-10720-10720-                                                                                                                                             | 6" Combination Olive Planter   | 24 each | 96 each | 12 each | \$0.00    | 0-54652-99996-0 |
| 7" Garden Time Bucket Pltr       21 each       84 each       10 each       \$0.00       0-54652-10721-         8" Flowering Petite Washtubs       12 each       48 each       12 each       \$0.00       0-54652-10720-         10" Blooming Fern Classic Pltr       8 each       32 each       8 each       \$0.00       0-54652-10871-         10" Pollinator Garden Chair       8 each       24 each       8 each       \$0.00       0-54652-10871-         11" Begonia Garden Planter       8 each       32 each       8 each       \$0.00       0-54652-10873-         12" Designer Chair Planter       5 each       15 each       5 each       \$0.00       0-54652-99680-         12" Flowering Wood Crate Pltr       6 each       30 each       6 each       \$0.00       0-54652-99680-         12" Combination Urn Planter       6 each       18 each       \$0.00       0-54652-99999-         12" Combo Welcome Pltr       4 each       12 each       4 each       \$0.00       0-54652-10874-         14" Wire Urn Combo Planter       5 each       5 each       \$0.00       0-54652-10820-         15" Combo Hanging Basket       3 each       12 each       4 each       \$0.00       0-54652-10620-         16" Palm Combo Planter       5 each       10 each <td< td=""><td>6.5" Retro Chair Combo Pltr</td><td>6 each</td><td>18 each</td><td>6 each</td><td>\$0.00</td><td>0-54652-99770-6</td></td<>                                                                                                                                                                                                                                                                                                                                                                                                                                                                                                                                                                                                                           | 6.5" Retro Chair Combo Pltr    | 6 each  | 18 each | 6 each  | \$0.00    | 0-54652-99770-6 |
| 8" Flowering Petite Washtubs       12 each       48 each       12 each       \$0.00       0-54652-10720-10720-10720-10720-10720-10720-10720-10720-10720-10720-10720-10720-10720-10720-10720-10720-10720-10720-10720-10720-10720-10720-10720-10720-10720-10720-10720-10720-10720-10720-10720-10720-10720-10720-10720-10720-10720-10720-10720-10720-10720-10720-10720-10720-10720-10720-10720-10720-10720-10720-10720-10720-10720-10720-10720-10720-10720-10720-10720-10720-10720-10720-10720-10720-10720-10720-10720-10720-10720-10720-10720-10720-10720-10720-10720-10720-10720-10720-10720-10720-10720-10720-10720-10720-10720-10720-10720-10720-10720-10720-10720-10720-10720-10720-10720-10720-10720-10720-10720-10720-10720-10720-10720-10720-10720-10720-10720-10720-10720-10720-10720-10720-10720-10720-10720-10720-10720-10720-10720-10720-10720-10720-10720-10720-10720-10720-10720-10720-10720-10720-10720-10720-10720-10720-10720-10720-10720-10720-10720-10720-10720-10720-10720-10720-10720-10720-10720-10720-10720-10720-10720-10720-10720-10720-10720-10720-10720-10720-10720-10720-10720-10720-10720-10720-10720-10720-10720-10720-10720-10720-10720-10720-10720-10720-10720-10720-10720-10720-10720-10720-10720-10720-10720-10720-10720-10720-10720-10720-10720-10720-10720-10720-10720-10720-10720-10720-10720-10720-10720-10720-10720-10720-10720-10720-10720-10720-10720-10720-10720-10720-10720-10720-10720-10720-10720-10720-10720-10720-10720-10720-10720-10720-10720-10720-10720-10720-10720-10720-10720-10720-10720-10720-10720-10720-10720-10720-10720-10720-10720-10720-10720-10720-10720-10720-10720-10720-10720-10720-10720-10720-10720-10720-10720-10720-10720-10720-10720-10720-10720-10720-10720-10720-10720-10720-10720-10720-10720-10720-10720-10720-10720-10720-10720-10720-10720-10720-10720-10720-10720-10720-10720-10720-10720-10720-10720-10720-10720-10720-10720-10720-10720-10720-10720-10720-10720-10720-10720-10720-10720-10720-10720-10720-10720-10720-10720-10720-10720-10720-10720-10720-10720-10720-1 | 7" Watering Can Planter        | 21 each | 84 each | 21 each | \$0.00    | 0-54652-99639-6 |
| 10" Blooming Fern Classic Pltr       8 each       32 each       8 each       \$0.00       0-54652-10871-10871-10871-10871-10871-10871-10871-10871-10871-10871-10871-10871-10871-10871-10871-10871-10871-10871-10871-10871-10871-10871-10871-10871-10871-10871-10871-10871-10871-10871-10871-10871-10871-10871-10871-10871-10871-10871-10871-10871-10871-10871-10871-10871-10871-10871-10871-10871-10871-10871-10871-10871-10871-10871-10871-10871-10871-10871-10871-10871-10871-10871-10871-10871-10871-10871-10871-10871-10871-10871-10871-10871-10871-10871-10871-10871-10871-10871-10871-10871-10871-10871-10871-10871-10871-10871-10871-10871-10871-10871-10871-10871-10871-10871-10871-10871-10871-10871-10871-10871-10871-10871-10871-10871-10871-10871-10871-10871-10871-10871-10871-10871-10871-10871-10871-10871-10871-10871-10871-10871-10871-10871-10871-10871-10871-10871-10871-10871-10871-10871-10871-10871-10871-10871-10871-10871-10871-10871-10871-10871-10871-10871-10871-10871-10871-10871-10871-10871-10871-10871-10871-10871-10871-10871-10871-10871-10871-10871-10871-10871-10871-10871-10871-10871-10871-10871-10871-10871-10871-10871-10871-10871-10871-10871-10871-10871-10871-10871-10871-10871-10871-10871-10871-10871-10871-10871-10871-10871-10871-10871-10871-10871-10871-10871-10871-10871-10871-10871-10871-10871-10871-10871-10871-10871-10871-10871-10871-10871-10871-10871-10871-10871-10871-10871-10871-10871-10871-10871-10871-10871-10871-10871-10871-10871-10871-10871-10871-10871-10871-10871-10871-10871-10871-10871-10871-10871-10871-10871-10871-10871-10871-10871-10871-10871-10871-10871-10871-10871-10871-10871-10871-10871-10871-10871-10871-10871-10871-10871-10871-10871-10871-10871-10871-10871-10871-10871-10871-10871-10871-10871-10871-10871-10871-10871-10871-10871-10871-10871-10871-10871-10871-10871-10871-10871-10871-10871-10871-10871-10871-10871-10871-10871-10871-10871-10871-10871-10871-10871-10871-10871-10871-10871-10871-10871-10871-10871-10871-10871-10871-10871-10871-10871-1 | 7" Garden Time Bucket Pltr     | 21 each | 84 each | 10 each | \$0.00    | 0-54652-10721-1 |
| 10" Pollinator Garden Chair       8 each       24 each       8 each       \$0.00       0-54652-10893-10893-10893-10893-10893-10893-10893-10893-10893-10893-10893-10893-10893-10893-10893-10893-10893-10893-10893-10893-10893-10893-10893-10893-10893-10893-10893-10893-10893-10893-10893-10893-10893-10893-10893-10893-10893-10893-10893-10893-10893-10893-10893-10893-10893-10893-10893-10893-10893-10893-10893-10893-10893-10893-10893-10893-10893-10893-10893-10893-10893-10893-10893-10893-10893-10893-10893-10893-10893-10893-10893-10893-10893-10893-10893-10893-10893-10893-10893-10893-10893-10893-10893-10893-10893-10893-10893-10893-10893-10893-10893-10893-10893-10893-10893-10893-10893-10893-10893-10893-10893-10893-10893-10893-10893-10893-10893-10893-10893-10893-10893-10893-10893-10893-10893-10893-10893-10893-10893-10893-10893-10893-10893-10893-10893-10893-10893-10893-10893-10893-10893-10893-10893-10893-10893-10893-10893-10893-10893-10893-10893-10893-10893-10893-10893-10893-10893-10893-10893-10893-10893-10893-10893-10893-10893-10893-10893-10893-10893-10893-10893-10893-10893-10893-10893-10893-10893-10893-10893-10893-10893-10893-10893-10893-10893-10893-10893-10893-10893-10893-10893-10893-10893-10893-10893-10893-10893-10893-10893-10893-10893-10893-10893-10893-10893-10893-10893-10893-10893-10893-10893-10893-10893-10893-10893-10893-10893-10893-10893-10893-10893-10893-10893-10893-10893-10893-10893-10893-10893-10893-10893-10893-10893-10893-10893-10893-10893-10893-10893-10893-10893-10893-10893-10893-10893-10893-10893-10893-10893-10893-10893-10893-10893-10893-10893-10893-10893-10893-10893-10893-10893-10893-10893-10893-10893-10893-10893-10893-10893-10893-10893-10893-10893-10893-10893-10893-10893-10893-10893-10893-10893-10893-10893-10893-10893-10893-10893-10893-10893-10893-10893-10893-10893-10893-10893-10893-10893-10893-10893-10893-10893-10893-10893-10893-10893-10893-10893-10893-10893-10893-10893-10893-10893-10893-10893-10893-10893-10893-10893-10893-10893-10893-1089 | 8" Flowering Petite Washtubs   | 12 each | 48 each | 12 each | \$0.00    | 0-54652-10720-4 |
| 11" Begonia Garden Planter       8 each       32 each       8 each       \$0.00       0-54652-10873-10873-10873-10873-10873-10873-10873-10873-10873-10873-10873-10873-10873-10873-10873-10873-10873-10873-10873-10873-10873-10873-10873-10873-10873-10873-10873-10873-10873-10873-10873-10873-10873-10873-10873-10873-10873-10873-10873-10873-10873-10873-10873-10873-10873-10873-10873-10873-10873-10873-10873-10873-10873-10873-10873-10873-10873-10873-10873-10873-10873-10873-10873-10873-10873-10873-10873-10873-10873-10873-10873-10873-10873-10873-10873-10873-10873-10873-10873-10873-10873-10873-10873-10873-10873-10873-10873-10873-10873-10873-10873-10873-10873-10873-10873-10873-10873-10873-10873-10873-10873-10873-10873-10873-10873-10873-10873-10873-10873-10873-10873-10873-10873-10873-10873-10873-10873-10873-10873-10873-10873-10873-10873-10873-10873-10873-10873-10873-10873-10873-10873-10873-10873-10873-10873-10873-10873-10873-10873-10873-10873-10873-10873-10873-10873-10873-10873-10873-10873-10873-10873-10873-10873-10873-10873-10873-10873-10873-10873-10873-10873-10873-10873-10873-10873-10873-10873-10873-10873-10873-10873-10873-10873-10873-10873-10873-10873-10873-10873-10873-10873-10873-10873-10873-10873-10873-10873-10873-10873-10873-10873-10873-10873-10873-10873-10873-10873-10873-10873-10873-10873-10873-10873-10873-10873-10873-10873-10873-10873-10873-10873-10873-10873-10873-10873-10873-10873-10873-10873-10873-10873-10873-10873-10873-10873-10873-10873-10873-10873-10873-10873-10873-10873-10873-10873-10873-10873-10873-10873-10873-10873-10873-10873-10873-10873-10873-10873-10873-10873-10873-10873-10873-10873-10873-10873-10873-10873-10873-10873-10873-10873-10873-10873-10873-10873-10873-10873-10873-10873-10873-10873-10873-10873-10873-10873-10873-10873-10873-10873-10873-10873-10873-10873-10873-10873-10873-10873-10873-10873-10873-10873-10873-10873-10873-10873-10873-10873-10873-10873-10873-10873-10873-10873-10873-10873-10873-10873-10873-10873-10873-10873-10873-10873 | 10" Blooming Fern Classic Pltr | 8 each  | 32 each | 8 each  | \$0.00    | 0-54652-10871-3 |
| 12" Designer Chair Planter       5 each       15 each       \$0.00       0-54652-99680-         12" Flowering Wood Crate Pltr       6 each       30 each       6 each       \$0.00       0-54652-9999-         12" Combination Urn Planter       6 each       18 each       6 each       \$0.00       0-54652-99677-         12" Combo Welcome Pltr       4 each       12 each       4 each       \$0.00       0-54652-10874-         14" Wire Urn Combo Planter       5 each       5 each       \$0.00       0-54652-99805-         15" Combo Hanging Basket       3 each       12 each       3 each       \$0.00       0-54652-10620-         16" Combination Planter       4 each       12 each       4 each       \$0.00       0-54652-99820-         16" Palm Combo Planter       5 each       10 each       5 each       \$0.00       0-54652-99745-                                                                                                                                                                                                                                                                                                                                                                                                                                                                                                                                                                                                                                                                                                                                                                                                                                                                                                                                                                                                                                                                                                                                                                                          | 10" Pollinator Garden Chair    | 8 each  | 24 each | 8 each  | \$0.00    | 0-54652-10893-5 |
| 12" Flowering Wood Crate Pltr       6 each       30 each       6 each       \$0.00       0-54652-99999-12" Combination Urn Planter         12" Combination Urn Planter       6 each       18 each       6 each       \$0.00       0-54652-99677-12" Combo Welcome Pltr         14" Wire Urn Combo Planter       5 each       12 each       4 each       \$0.00       0-54652-10874-12" Combo Hanging Basket         15" Combo Hanging Basket       3 each       12 each       3 each       \$0.00       0-54652-10620-16" Combination Planter         16" Palm Combo Planter       5 each       10 each       5 each       \$0.00       0-54652-99820-16" Palm Combo Planter                                                                                                                                                                                                                                                                                                                                                                                                                                                                                                                                                                                                                                                                                                                                                                                                                                                                                                                                                                                                                                                                                                                                                                                                                                                                                                                                                                        | 11" Begonia Garden Planter     | 8 each  | 32 each | 8 each  | \$0.00    | 0-54652-10873-7 |
| 12" Combination Urn Planter       6 each       18 each       6 each       \$0.00       0-54652-99677-         12" Combo Welcome Pltr       4 each       12 each       4 each       \$0.00       0-54652-10874-         14" Wire Urn Combo Planter       5 each       5 each       \$0.00       0-54652-99805-         15" Combo Hanging Basket       3 each       12 each       3 each       \$0.00       0-54652-10620-         16" Combination Planter       4 each       12 each       4 each       \$0.00       0-54652-99820-         16" Palm Combo Planter       5 each       5 each       \$0.00       0-54652-99745-                                                                                                                                                                                                                                                                                                                                                                                                                                                                                                                                                                                                                                                                                                                                                                                                                                                                                                                                                                                                                                                                                                                                                                                                                                                                                                                                                                                                                       | 12" Designer Chair Planter     | 5 each  | 15 each | 5 each  | \$0.00    | 0-54652-99680-8 |
| 12" Combo Welcome Pltr       4 each       12 each       4 each       \$0.00       0-54652-10874-         14" Wire Urn Combo Planter       5 each       15 each       5 each       \$0.00       0-54652-99805-         15" Combo Hanging Basket       3 each       12 each       3 each       \$0.00       0-54652-10620-         16" Combination Planter       4 each       12 each       4 each       \$0.00       0-54652-99820-         16" Palm Combo Planter       5 each       10 each       5 each       \$0.00       0-54652-99745-                                                                                                                                                                                                                                                                                                                                                                                                                                                                                                                                                                                                                                                                                                                                                                                                                                                                                                                                                                                                                                                                                                                                                                                                                                                                                                                                                                                                                                                                                                         | 12" Flowering Wood Crate Pltr  | 6 each  | 30 each | 6 each  | \$0.00    | 0-54652-99999-1 |
| 14" Wire Urn Combo Planter       5 each       15 each       \$0.00       0-54652-99805-         15" Combo Hanging Basket       3 each       12 each       3 each       \$0.00       0-54652-10620-         16" Combination Planter       4 each       12 each       4 each       \$0.00       0-54652-99820-         16" Palm Combo Planter       5 each       10 each       5 each       \$0.00       0-54652-99745-                                                                                                                                                                                                                                                                                                                                                                                                                                                                                                                                                                                                                                                                                                                                                                                                                                                                                                                                                                                                                                                                                                                                                                                                                                                                                                                                                                                                                                                                                                                                                                                                                               | 12" Combination Urn Planter    | 6 each  | 18 each | 6 each  | \$0.00    | 0-54652-99677-8 |
| 15" Combo Hanging Basket       3 each       12 each       3 each       \$0.00       0-54652-10620-         16" Combination Planter       4 each       12 each       4 each       \$0.00       0-54652-99820-         16" Palm Combo Planter       5 each       10 each       5 each       \$0.00       0-54652-99745-                                                                                                                                                                                                                                                                                                                                                                                                                                                                                                                                                                                                                                                                                                                                                                                                                                                                                                                                                                                                                                                                                                                                                                                                                                                                                                                                                                                                                                                                                                                                                                                                                                                                                                                               | 12" Combo Welcome Pltr         | 4 each  | 12 each | 4 each  | \$0.00    | 0-54652-10874-4 |
| 16" Combination Planter       4 each       12 each       4 each       \$0.00       0-54652-99820-         16" Palm Combo Planter       5 each       10 each       5 each       \$0.00       0-54652-99745-                                                                                                                                                                                                                                                                                                                                                                                                                                                                                                                                                                                                                                                                                                                                                                                                                                                                                                                                                                                                                                                                                                                                                                                                                                                                                                                                                                                                                                                                                                                                                                                                                                                                                                                                                                                                                                          | 14" Wire Urn Combo Planter     | 5 each  | 15 each | 5 each  | \$0.00    | 0-54652-99805-5 |
| 16" Palm Combo Planter         5 each         10 each         5 each         \$0.00         0-54652-99745-                                                                                                                                                                                                                                                                                                                                                                                                                                                                                                                                                                                                                                                                                                                                                                                                                                                                                                                                                                                                                                                                                                                                                                                                                                                                                                                                                                                                                                                                                                                                                                                                                                                                                                                                                                                                                                                                                                                                          | 15" Combo Hanging Basket       | 3 each  | 12 each | 3 each  | \$0.00    | 0-54652-10620-7 |
|                                                                                                                                                                                                                                                                                                                                                                                                                                                                                                                                                                                                                                                                                                                                                                                                                                                                                                                                                                                                                                                                                                                                                                                                                                                                                                                                                                                                                                                                                                                                                                                                                                                                                                                                                                                                                                                                                                                                                                                                                                                     | 16" Combination Planter        | 4 each  | 12 each | 4 each  | \$0.00    | 0-54652-99820-8 |
| 18" Combination Planter         3 each         3 each         3 each         \$0.00         0-54652-99852-                                                                                                                                                                                                                                                                                                                                                                                                                                                                                                                                                                                                                                                                                                                                                                                                                                                                                                                                                                                                                                                                                                                                                                                                                                                                                                                                                                                                                                                                                                                                                                                                                                                                                                                                                                                                                                                                                                                                          | 16" Palm Combo Planter         | 5 each  | 10 each | 5 each  | \$0.00    | 0-54652-99745-4 |
|                                                                                                                                                                                                                                                                                                                                                                                                                                                                                                                                                                                                                                                                                                                                                                                                                                                                                                                                                                                                                                                                                                                                                                                                                                                                                                                                                                                                                                                                                                                                                                                                                                                                                                                                                                                                                                                                                                                                                                                                                                                     | 18" Combination Planter        | 3 each  | 3 each  | 3 each  | \$0.00    | 0-54652-99852-9 |