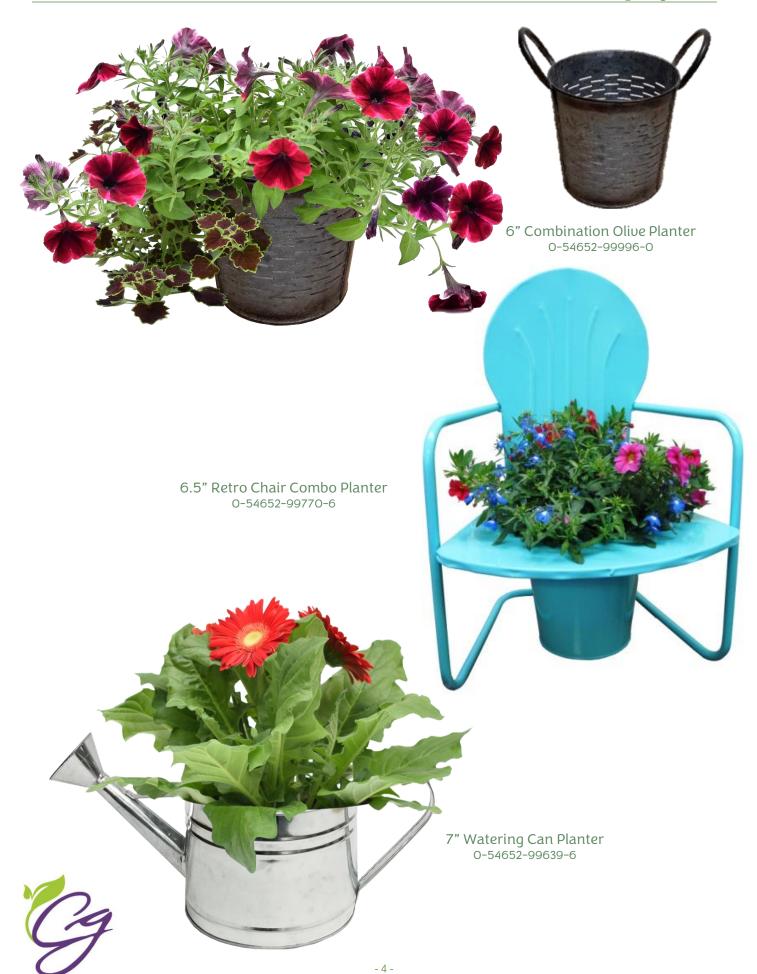

| Gty/Each         Quantity         Order Qty           6" Combination Olive Planter         24 each         96 each         12 each         \$0.00         0-54652-99996-6.5" Retro Chair Combo Pltr         6 each         18 each         6 each         \$0.00         0-54652-999770-70-7" Watering Can Planter         21 each         84 each         21 each         \$0.00         0-54652-99639-70-70-70-70-70-70-70-70-70-70-70-70-70-                                                                                                                                                                                                                                                                                                                                                                                                                                                                                                                                                                                                                                                                                                                                                                                                                                                                                                                                                                                                                                                                                                                                                                                                                                                                                                                                                                                                                                                                                                                                                                                                     |                                |         |         |         |           |                 |
|-----------------------------------------------------------------------------------------------------------------------------------------------------------------------------------------------------------------------------------------------------------------------------------------------------------------------------------------------------------------------------------------------------------------------------------------------------------------------------------------------------------------------------------------------------------------------------------------------------------------------------------------------------------------------------------------------------------------------------------------------------------------------------------------------------------------------------------------------------------------------------------------------------------------------------------------------------------------------------------------------------------------------------------------------------------------------------------------------------------------------------------------------------------------------------------------------------------------------------------------------------------------------------------------------------------------------------------------------------------------------------------------------------------------------------------------------------------------------------------------------------------------------------------------------------------------------------------------------------------------------------------------------------------------------------------------------------------------------------------------------------------------------------------------------------------------------------------------------------------------------------------------------------------------------------------------------------------------------------------------------------------------------------------------------------|--------------------------------|---------|---------|---------|-----------|-----------------|
| 6.5" Retro Chair Combo Pltr 6 each 18 each 6 each \$0.00 0-54652-99770-7" Watering Can Planter 21 each 84 each 21 each \$0.00 0-54652-99639-7" Garden Time Bucket Pltr 21 each 84 each 10 each \$0.00 0-54652-10721-8" Flowering Petite Washtubs 12 each 48 each 12 each \$0.00 0-54652-10720-10" Blooming Fern Classic Pltr 8 each 32 each 8 each \$0.00 0-54652-10871-10" Pollinator Garden Chair 8 each 24 each 8 each \$0.00 0-54652-10873-11" Begonia Garden Planter 8 each 32 each 8 each \$0.00 0-54652-10873-12" Designer Chair Planter 5 each 15 each 5 each \$0.00 0-54652-99680-12" Flowering Wood Crate Pltr 6 each 30 each 6 each \$0.00 0-54652-99680-12" Combination Urn Planter 6 each 18 each 5 each \$0.00 0-54652-99999-12" Combo Welcome Pltr 4 each 12 each 4 each \$0.00 0-54652-10874-14" Wire Urn Combo Planter 5 each 15 each 5 each \$0.00 0-54652-10874-14" Wire Urn Combo Planter 5 each 12 each 4 each \$0.00 0-54652-99805-15" Combination Planter 4 each 12 each 4 each \$0.00 0-54652-10620-16" Combination Planter 4 each 12 each 4 each \$0.00 0-54652-99820-16" Combination Planter 5 each 10 each 5 each \$0.00 0-54652-99820-16" Palm Combo Planter 5 each 10 each 5 each \$0.00 0-54652-99820-16" Palm Combo Planter 5 each 10 each 5 each \$0.00 0-54652-99874-                                                                                                                                                                                                                                                                                                                                                                                                                                                                                                                                                                                                                                                                                                                                              | Item                           | · '     |         |         | Cost/Each | UPC             |
| 7" Watering Can Planter       21 each       84 each       21 each       \$0.00       0-54652-99639-7000         7" Garden Time Bucket Pltr       21 each       84 each       10 each       \$0.00       0-54652-10721-8000         8" Flowering Petite Washtubs       12 each       48 each       12 each       \$0.00       0-54652-10720-10720-10720-10720-10720-10720-10720-10720-10720-10720-10720-10720-10720-10720-10720-10720-10720-10720-10720-10720-10720-10720-10720-10720-10720-10720-10720-10720-10720-10720-10720-10720-10720-10720-10720-10720-10720-10720-10720-10720-10720-10720-10720-10720-10720-10720-10720-10720-10720-10720-10720-10720-10720-10720-10720-10720-10720-10720-10720-10720-10720-10720-10720-10720-10720-10720-10720-10720-10720-10720-10720-10720-10720-10720-10720-10720-10720-10720-10720-10720-10720-10720-10720-10720-10720-10720-10720-10720-10720-10720-10720-10720-10720-10720-10720-10720-10720-10720-10720-10720-10720-10720-10720-10720-10720-10720-10720-10720-10720-10720-10720-10720-10720-10720-10720-10720-10720-10720-10720-10720-10720-10720-10720-10720-10720-10720-10720-10720-10720-10720-10720-10720-10720-10720-10720-10720-10720-10720-10720-10720-10720-10720-10720-10720-10720-10720-10720-10720-10720-10720-10720-10720-10720-10720-10720-10720-10720-10720-10720-10720-10720-10720-10720-10720-10720-10720-10720-10720-10720-10720-10720-10720-10720-10720-10720-10720-10720-10720-10720-10720-10720-10720-10720-10720-10720-10720-10720-10720-10720-10720-10720-10720-10720-10720-10720-10720-10720-10720-10720-10720-10720-10720-10720-10720-10720-10720-10720-10720-10720-10720-10720-10720-10720-10720-10720-10720-10720-10720-10720-10720-10720-10720-10720-10720-10720-10720-10720-10720-10720-10720-10720-10720-10720-10720-10720-10720-10720-10720-10720-10720-10720-10720-10720-10720-10720-10720-10720-10720-10720-10720-10720-                                                                                                                                             | 6" Combination Olive Planter   | 24 each | 96 each | 12 each | \$0.00    | 0-54652-99996-0 |
| 7" Garden Time Bucket Pltr       21 each       84 each       10 each       \$0.00       0-54652-10721-         8" Flowering Petite Washtubs       12 each       48 each       12 each       \$0.00       0-54652-10720-         10" Blooming Fern Classic Pltr       8 each       32 each       8 each       \$0.00       0-54652-10871-         10" Pollinator Garden Chair       8 each       24 each       8 each       \$0.00       0-54652-10871-         11" Begonia Garden Planter       8 each       32 each       8 each       \$0.00       0-54652-10873-         12" Designer Chair Planter       5 each       15 each       5 each       \$0.00       0-54652-99680-         12" Flowering Wood Crate Pltr       6 each       30 each       6 each       \$0.00       0-54652-99680-         12" Combination Urn Planter       6 each       18 each       \$0.00       0-54652-99999-         12" Combo Welcome Pltr       4 each       12 each       4 each       \$0.00       0-54652-10874-         14" Wire Urn Combo Planter       5 each       5 each       \$0.00       0-54652-10820-         15" Combo Hanging Basket       3 each       12 each       4 each       \$0.00       0-54652-10620-         16" Palm Combo Planter       5 each       10 each <td< td=""><td>6.5" Retro Chair Combo Pltr</td><td>6 each</td><td>18 each</td><td>6 each</td><td>\$0.00</td><td>0-54652-99770-6</td></td<>                                                                                                                                                                                                                                                                                                                                                                                                                                                                                                                                                                                                                           | 6.5" Retro Chair Combo Pltr    | 6 each  | 18 each | 6 each  | \$0.00    | 0-54652-99770-6 |
| 8" Flowering Petite Washtubs       12 each       48 each       12 each       \$0.00       0-54652-10720-10720-10720-10720-10720-10720-10720-10720-10720-10720-10720-10720-10720-10720-10720-10720-10720-10720-10720-10720-10720-10720-10720-10720-10720-10720-10720-10720-10720-10720-10720-10720-10720-10720-10720-10720-10720-10720-10720-10720-10720-10720-10720-10720-10720-10720-10720-10720-10720-10720-10720-10720-10720-10720-10720-10720-10720-10720-10720-10720-10720-10720-10720-10720-10720-10720-10720-10720-10720-10720-10720-10720-10720-10720-10720-10720-10720-10720-10720-10720-10720-10720-10720-10720-10720-10720-10720-10720-10720-10720-10720-10720-10720-10720-10720-10720-10720-10720-10720-10720-10720-10720-10720-10720-10720-10720-10720-10720-10720-10720-10720-10720-10720-10720-10720-10720-10720-10720-10720-10720-10720-10720-10720-10720-10720-10720-10720-10720-10720-10720-10720-10720-10720-10720-10720-10720-10720-10720-10720-10720-10720-10720-10720-10720-10720-10720-10720-10720-10720-10720-10720-10720-10720-10720-10720-10720-10720-10720-10720-10720-10720-10720-10720-10720-10720-10720-10720-10720-10720-10720-10720-10720-10720-10720-10720-10720-10720-10720-10720-10720-10720-10720-10720-10720-10720-10720-10720-10720-10720-10720-10720-10720-10720-10720-10720-10720-10720-10720-10720-10720-10720-10720-10720-10720-10720-10720-10720-10720-10720-10720-10720-10720-10720-10720-10720-10720-10720-10720-10720-10720-10720-10720-10720-10720-10720-10720-10720-10720-10720-10720-10720-10720-10720-10720-10720-10720-10720-10720-10720-10720-10720-10720-10720-10720-10720-10720-10720-10720-10720-10720-10720-10720-10720-10720-10720-10720-10720-10720-10720-10720-10720-10720-10720-10720-10720-10720-10720-10720-10720-10720-10720-10720-10720-10720-10720-10720-10720-10720-10720-10720-10720-10720-10720-10720-10720-10720-10720-10720-10720-10720-10720-10720-10720-10720-10720-10720-10720-10720-10720-10720-10720-10720-10720-10720-10720-10720-10720-10720-10720-10720-10720-10720-1 | 7" Watering Can Planter        | 21 each | 84 each | 21 each | \$0.00    | 0-54652-99639-6 |
| 10" Blooming Fern Classic Pltr       8 each       32 each       8 each       \$0.00       0-54652-10871-10871-10871-10871-10871-10871-10871-10871-10871-10871-10871-10871-10871-10871-10871-10871-10871-10871-10871-10871-10871-10871-10871-10871-10871-10871-10871-10871-10871-10871-10871-10871-10871-10871-10871-10871-10871-10871-10871-10871-10871-10871-10871-10871-10871-10871-10871-10871-10871-10871-10871-10871-10871-10871-10871-10871-10871-10871-10871-10871-10871-10871-10871-10871-10871-10871-10871-10871-10871-10871-10871-10871-10871-10871-10871-10871-10871-10871-10871-10871-10871-10871-10871-10871-10871-10871-10871-10871-10871-10871-10871-10871-10871-10871-10871-10871-10871-10871-10871-10871-10871-10871-10871-10871-10871-10871-10871-10871-10871-10871-10871-10871-10871-10871-10871-10871-10871-10871-10871-10871-10871-10871-10871-10871-10871-10871-10871-10871-10871-10871-10871-10871-10871-10871-10871-10871-10871-10871-10871-10871-10871-10871-10871-10871-10871-10871-10871-10871-10871-10871-10871-10871-10871-10871-10871-10871-10871-10871-10871-10871-10871-10871-10871-10871-10871-10871-10871-10871-10871-10871-10871-10871-10871-10871-10871-10871-10871-10871-10871-10871-10871-10871-10871-10871-10871-10871-10871-10871-10871-10871-10871-10871-10871-10871-10871-10871-10871-10871-10871-10871-10871-10871-10871-10871-10871-10871-10871-10871-10871-10871-10871-10871-10871-10871-10871-10871-10871-10871-10871-10871-10871-10871-10871-10871-10871-10871-10871-10871-10871-10871-10871-10871-10871-10871-10871-10871-10871-10871-10871-10871-10871-10871-10871-10871-10871-10871-10871-10871-10871-10871-10871-10871-10871-10871-10871-10871-10871-10871-10871-10871-10871-10871-10871-10871-10871-10871-10871-10871-10871-10871-10871-10871-10871-10871-10871-10871-10871-10871-10871-10871-10871-10871-10871-10871-10871-10871-10871-10871-10871-10871-10871-10871-10871-10871-10871-10871-10871-10871-10871-10871-10871-10871-10871-10871-10871-10871-10871-10871-10871-10871-10871-10871-1 | 7" Garden Time Bucket Pltr     | 21 each | 84 each | 10 each | \$0.00    | 0-54652-10721-1 |
| 10" Pollinator Garden Chair       8 each       24 each       8 each       \$0.00       0-54652-10893-10893-10893-10893-10893-10893-10893-10893-10893-10893-10893-10893-10893-10893-10893-10893-10893-10893-10893-10893-10893-10893-10893-10893-10893-10893-10893-10893-10893-10893-10893-10893-10893-10893-10893-10893-10893-10893-10893-10893-10893-10893-10893-10893-10893-10893-10893-10893-10893-10893-10893-10893-10893-10893-10893-10893-10893-10893-10893-10893-10893-10893-10893-10893-10893-10893-10893-10893-10893-10893-10893-10893-10893-10893-10893-10893-10893-10893-10893-10893-10893-10893-10893-10893-10893-10893-10893-10893-10893-10893-10893-10893-10893-10893-10893-10893-10893-10893-10893-10893-10893-10893-10893-10893-10893-10893-10893-10893-10893-10893-10893-10893-10893-10893-10893-10893-10893-10893-10893-10893-10893-10893-10893-10893-10893-10893-10893-10893-10893-10893-10893-10893-10893-10893-10893-10893-10893-10893-10893-10893-10893-10893-10893-10893-10893-10893-10893-10893-10893-10893-10893-10893-10893-10893-10893-10893-10893-10893-10893-10893-10893-10893-10893-10893-10893-10893-10893-10893-10893-10893-10893-10893-10893-10893-10893-10893-10893-10893-10893-10893-10893-10893-10893-10893-10893-10893-10893-10893-10893-10893-10893-10893-10893-10893-10893-10893-10893-10893-10893-10893-10893-10893-10893-10893-10893-10893-10893-10893-10893-10893-10893-10893-10893-10893-10893-10893-10893-10893-10893-10893-10893-10893-10893-10893-10893-10893-10893-10893-10893-10893-10893-10893-10893-10893-10893-10893-10893-10893-10893-10893-10893-10893-10893-10893-10893-10893-10893-10893-10893-10893-10893-10893-10893-10893-10893-10893-10893-10893-10893-10893-10893-10893-10893-10893-10893-10893-10893-10893-10893-10893-10893-10893-10893-10893-10893-10893-10893-10893-10893-10893-10893-10893-10893-10893-10893-10893-10893-10893-10893-10893-10893-10893-10893-10893-10893-10893-10893-10893-10893-10893-10893-10893-10893-10893-10893-10893-10893-10893-10893-10893-10893-10893-1089 | 8" Flowering Petite Washtubs   | 12 each | 48 each | 12 each | \$0.00    | 0-54652-10720-4 |
| 11" Begonia Garden Planter       8 each       32 each       8 each       \$0.00       0-54652-10873-10873-10873-10873-10873-10873-10873-10873-10873-10873-10873-10873-10873-10873-10873-10873-10873-10873-10873-10873-10873-10873-10873-10873-10873-10873-10873-10873-10873-10873-10873-10873-10873-10873-10873-10873-10873-10873-10873-10873-10873-10873-10873-10873-10873-10873-10873-10873-10873-10873-10873-10873-10873-10873-10873-10873-10873-10873-10873-10873-10873-10873-10873-10873-10873-10873-10873-10873-10873-10873-10873-10873-10873-10873-10873-10873-10873-10873-10873-10873-10873-10873-10873-10873-10873-10873-10873-10873-10873-10873-10873-10873-10873-10873-10873-10873-10873-10873-10873-10873-10873-10873-10873-10873-10873-10873-10873-10873-10873-10873-10873-10873-10873-10873-10873-10873-10873-10873-10873-10873-10873-10873-10873-10873-10873-10873-10873-10873-10873-10873-10873-10873-10873-10873-10873-10873-10873-10873-10873-10873-10873-10873-10873-10873-10873-10873-10873-10873-10873-10873-10873-10873-10873-10873-10873-10873-10873-10873-10873-10873-10873-10873-10873-10873-10873-10873-10873-10873-10873-10873-10873-10873-10873-10873-10873-10873-10873-10873-10873-10873-10873-10873-10873-10873-10873-10873-10873-10873-10873-10873-10873-10873-10873-10873-10873-10873-10873-10873-10873-10873-10873-10873-10873-10873-10873-10873-10873-10873-10873-10873-10873-10873-10873-10873-10873-10873-10873-10873-10873-10873-10873-10873-10873-10873-10873-10873-10873-10873-10873-10873-10873-10873-10873-10873-10873-10873-10873-10873-10873-10873-10873-10873-10873-10873-10873-10873-10873-10873-10873-10873-10873-10873-10873-10873-10873-10873-10873-10873-10873-10873-10873-10873-10873-10873-10873-10873-10873-10873-10873-10873-10873-10873-10873-10873-10873-10873-10873-10873-10873-10873-10873-10873-10873-10873-10873-10873-10873-10873-10873-10873-10873-10873-10873-10873-10873-10873-10873-10873-10873-10873-10873-10873-10873-10873-10873-10873-10873-10873-10873-10873-10873-10873-10873 | 10" Blooming Fern Classic Pltr | 8 each  | 32 each | 8 each  | \$0.00    | 0-54652-10871-3 |
| 12" Designer Chair Planter       5 each       15 each       \$0.00       0-54652-99680-         12" Flowering Wood Crate Pltr       6 each       30 each       6 each       \$0.00       0-54652-9999-         12" Combination Urn Planter       6 each       18 each       6 each       \$0.00       0-54652-99677-         12" Combo Welcome Pltr       4 each       12 each       4 each       \$0.00       0-54652-10874-         14" Wire Urn Combo Planter       5 each       5 each       \$0.00       0-54652-99805-         15" Combo Hanging Basket       3 each       12 each       3 each       \$0.00       0-54652-10620-         16" Combination Planter       4 each       12 each       4 each       \$0.00       0-54652-99820-         16" Palm Combo Planter       5 each       10 each       5 each       \$0.00       0-54652-99745-                                                                                                                                                                                                                                                                                                                                                                                                                                                                                                                                                                                                                                                                                                                                                                                                                                                                                                                                                                                                                                                                                                                                                                                          | 10" Pollinator Garden Chair    | 8 each  | 24 each | 8 each  | \$0.00    | 0-54652-10893-5 |
| 12" Flowering Wood Crate Pltr       6 each       30 each       6 each       \$0.00       0-54652-99999-12" Combination Urn Planter         12" Combination Urn Planter       6 each       18 each       6 each       \$0.00       0-54652-99677-12" Combo Welcome Pltr         14" Wire Urn Combo Planter       5 each       12 each       4 each       \$0.00       0-54652-10874-12" Combo Hanging Basket         15" Combo Hanging Basket       3 each       12 each       3 each       \$0.00       0-54652-10620-16" Combination Planter         16" Palm Combo Planter       5 each       10 each       5 each       \$0.00       0-54652-99820-16" Palm Combo Planter                                                                                                                                                                                                                                                                                                                                                                                                                                                                                                                                                                                                                                                                                                                                                                                                                                                                                                                                                                                                                                                                                                                                                                                                                                                                                                                                                                        | 11" Begonia Garden Planter     | 8 each  | 32 each | 8 each  | \$0.00    | 0-54652-10873-7 |
| 12" Combination Urn Planter       6 each       18 each       6 each       \$0.00       0-54652-99677-         12" Combo Welcome Pltr       4 each       12 each       4 each       \$0.00       0-54652-10874-         14" Wire Urn Combo Planter       5 each       5 each       \$0.00       0-54652-99805-         15" Combo Hanging Basket       3 each       12 each       3 each       \$0.00       0-54652-10620-         16" Combination Planter       4 each       12 each       4 each       \$0.00       0-54652-99820-         16" Palm Combo Planter       5 each       5 each       \$0.00       0-54652-99745-                                                                                                                                                                                                                                                                                                                                                                                                                                                                                                                                                                                                                                                                                                                                                                                                                                                                                                                                                                                                                                                                                                                                                                                                                                                                                                                                                                                                                       | 12" Designer Chair Planter     | 5 each  | 15 each | 5 each  | \$0.00    | 0-54652-99680-8 |
| 12" Combo Welcome Pltr       4 each       12 each       4 each       \$0.00       0-54652-10874-         14" Wire Urn Combo Planter       5 each       15 each       5 each       \$0.00       0-54652-99805-         15" Combo Hanging Basket       3 each       12 each       3 each       \$0.00       0-54652-10620-         16" Combination Planter       4 each       12 each       4 each       \$0.00       0-54652-99820-         16" Palm Combo Planter       5 each       10 each       5 each       \$0.00       0-54652-99745-                                                                                                                                                                                                                                                                                                                                                                                                                                                                                                                                                                                                                                                                                                                                                                                                                                                                                                                                                                                                                                                                                                                                                                                                                                                                                                                                                                                                                                                                                                         | 12" Flowering Wood Crate Pltr  | 6 each  | 30 each | 6 each  | \$0.00    | 0-54652-99999-1 |
| 14" Wire Urn Combo Planter       5 each       15 each       \$0.00       0-54652-99805-         15" Combo Hanging Basket       3 each       12 each       3 each       \$0.00       0-54652-10620-         16" Combination Planter       4 each       12 each       4 each       \$0.00       0-54652-99820-         16" Palm Combo Planter       5 each       10 each       5 each       \$0.00       0-54652-99745-                                                                                                                                                                                                                                                                                                                                                                                                                                                                                                                                                                                                                                                                                                                                                                                                                                                                                                                                                                                                                                                                                                                                                                                                                                                                                                                                                                                                                                                                                                                                                                                                                               | 12" Combination Urn Planter    | 6 each  | 18 each | 6 each  | \$0.00    | 0-54652-99677-8 |
| 15" Combo Hanging Basket       3 each       12 each       3 each       \$0.00       0-54652-10620-         16" Combination Planter       4 each       12 each       4 each       \$0.00       0-54652-99820-         16" Palm Combo Planter       5 each       10 each       5 each       \$0.00       0-54652-99745-                                                                                                                                                                                                                                                                                                                                                                                                                                                                                                                                                                                                                                                                                                                                                                                                                                                                                                                                                                                                                                                                                                                                                                                                                                                                                                                                                                                                                                                                                                                                                                                                                                                                                                                               | 12" Combo Welcome Pltr         | 4 each  | 12 each | 4 each  | \$0.00    | 0-54652-10874-4 |
| 16" Combination Planter       4 each       12 each       4 each       \$0.00       0-54652-99820-         16" Palm Combo Planter       5 each       10 each       5 each       \$0.00       0-54652-99745-                                                                                                                                                                                                                                                                                                                                                                                                                                                                                                                                                                                                                                                                                                                                                                                                                                                                                                                                                                                                                                                                                                                                                                                                                                                                                                                                                                                                                                                                                                                                                                                                                                                                                                                                                                                                                                          | 14" Wire Urn Combo Planter     | 5 each  | 15 each | 5 each  | \$0.00    | 0-54652-99805-5 |
| 16" Palm Combo Planter         5 each         10 each         5 each         \$0.00         0-54652-99745-                                                                                                                                                                                                                                                                                                                                                                                                                                                                                                                                                                                                                                                                                                                                                                                                                                                                                                                                                                                                                                                                                                                                                                                                                                                                                                                                                                                                                                                                                                                                                                                                                                                                                                                                                                                                                                                                                                                                          | 15" Combo Hanging Basket       | 3 each  | 12 each | 3 each  | \$0.00    | 0-54652-10620-7 |
|                                                                                                                                                                                                                                                                                                                                                                                                                                                                                                                                                                                                                                                                                                                                                                                                                                                                                                                                                                                                                                                                                                                                                                                                                                                                                                                                                                                                                                                                                                                                                                                                                                                                                                                                                                                                                                                                                                                                                                                                                                                     | 16" Combination Planter        | 4 each  | 12 each | 4 each  | \$0.00    | 0-54652-99820-8 |
| 18" Combination Planter         3 each         3 each         3 each         \$0.00         0-54652-99852-                                                                                                                                                                                                                                                                                                                                                                                                                                                                                                                                                                                                                                                                                                                                                                                                                                                                                                                                                                                                                                                                                                                                                                                                                                                                                                                                                                                                                                                                                                                                                                                                                                                                                                                                                                                                                                                                                                                                          | 16" Palm Combo Planter         | 5 each  | 10 each | 5 each  | \$0.00    | 0-54652-99745-4 |
|                                                                                                                                                                                                                                                                                                                                                                                                                                                                                                                                                                                                                                                                                                                                                                                                                                                                                                                                                                                                                                                                                                                                                                                                                                                                                                                                                                                                                                                                                                                                                                                                                                                                                                                                                                                                                                                                                                                                                                                                                                                     | 18" Combination Planter        | 3 each  | 3 each  | 3 each  | \$0.00    | 0-54652-99852-9 |