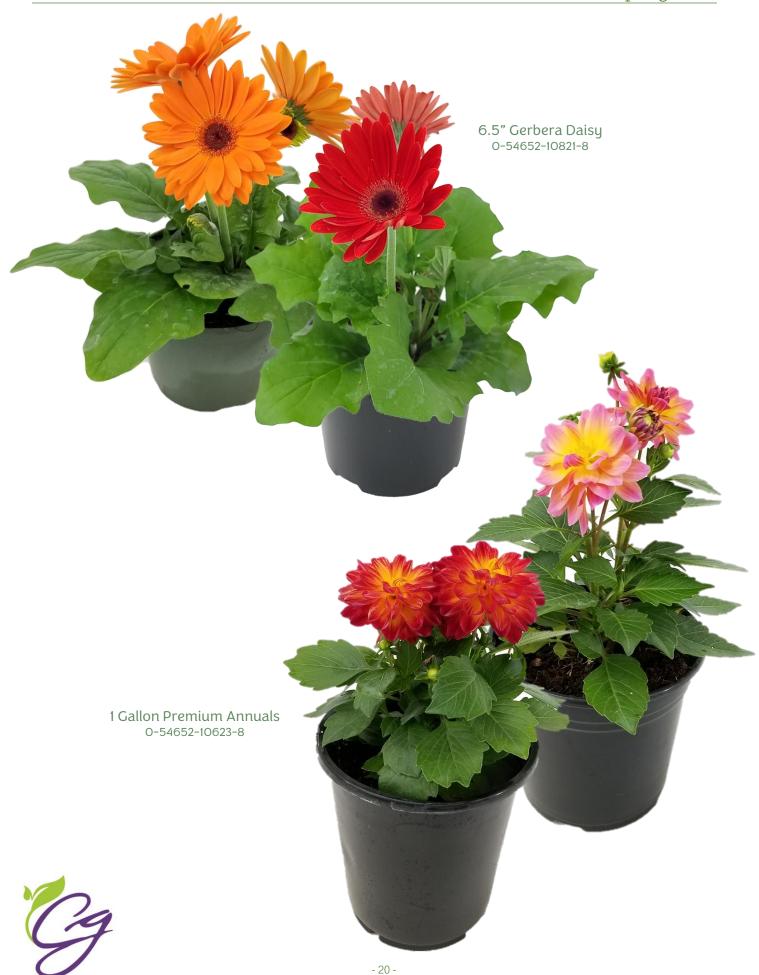

## ☆ 6 - 8" MISCELLANEOUS ITEMS ☆

Please order by layer or rack quantity for each individual item below.

| ltem                           | Order<br>Qty/Each | Layer<br>Quantity | Rack<br>Quantity | Cost/Each | UPC             |
|--------------------------------|-------------------|-------------------|------------------|-----------|-----------------|
| 6" Combination Annuals         |                   | 24 each           | 120 each         | \$0.00    | 0-54652-99824-6 |
| 6.5" Gerbera Daisy             |                   | 24 each           | 120 each         | \$0.00    | 0-54652-10821-8 |
| 8" Sunfinity Double Sunflowers |                   | 10 each           | 30 each          | \$0.00    | 0-54652-10807-2 |
| 8" Tidal Wave Petunias         |                   | 12 each           | 60 each          | \$0.00    | 0-54652-10808-9 |

## ☆ 1 GALLON PREMIUM ANNUALS ☆

Please order by layer or rack quantity. The total quantity ordered of assorted and/or specific varieties must be in layer increments of 8 flats (e.g., 3 flats of Angelonia and 5 flats of Impatiens = 1 layer).

| Item                     | Order<br>Qty/Flats | Layer<br>Quantity | Rack<br>Quantity | Plants per Flat | Cost/Each | Cost/Flat | UPC             |
|--------------------------|--------------------|-------------------|------------------|-----------------|-----------|-----------|-----------------|
| 1 Gallon Premium Annuals |                    | 4 flats           | 16 flats         | 6               | \$0.00    | \$0.00    | 0-54652-10623-8 |
| Assorted Varieties       |                    |                   |                  |                 |           |           |                 |
| Angelonia                |                    |                   |                  |                 |           |           |                 |