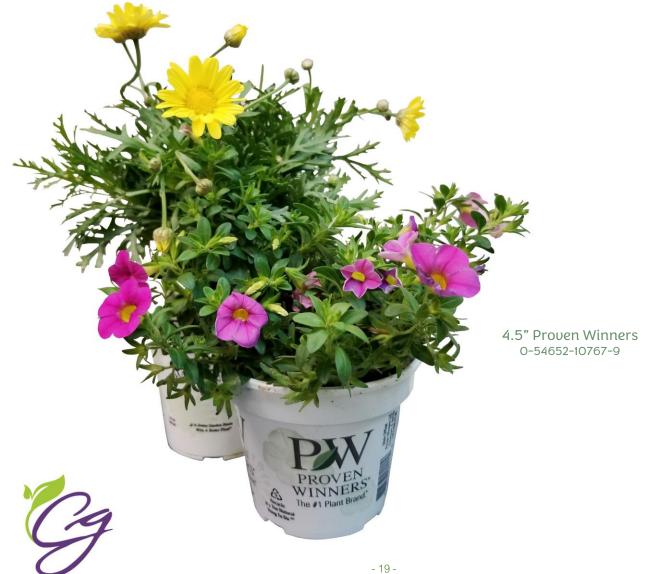

## ☼ 4.5" PROVEN WINNERS ☼

Please order by layer or rack quantity. The total quantity ordered of assorted and/or specific varieties must be in layer increments of 5 flats (e.g., 3 flats of Calendula and 2 flats of Angelonia = 1 layer).

| ltem                   | Order<br>Qty/Flats | Layer<br>Quantity | Rack<br>Quantity | Plants per Flat | Cost/Each | Cost/Flat | UPC             |
|------------------------|--------------------|-------------------|------------------|-----------------|-----------|-----------|-----------------|
| 4.5" Proven Winners    |                    | 5 flats           | 25 flats         | 10              | \$0.00    | \$0.00    | 0-54652-10767-9 |
| Assorted Varieties     |                    |                   |                  |                 |           |           |                 |
| Angelonia              |                    |                   |                  |                 |           |           |                 |
| Browalia               |                    |                   |                  |                 |           |           |                 |
| Calendula              |                    |                   |                  |                 |           |           |                 |
| Calibrachoa Superbells |                    |                   |                  |                 |           |           |                 |
| Chrysocephalum         |                    |                   |                  |                 |           |           |                 |
| Cuphea                 |                    |                   |                  |                 |           |           |                 |
| Gomphrena              |                    |                   |                  |                 |           |           |                 |
| Lobelia Laguna         |                    |                   |                  |                 |           |           |                 |
| Petunia Supertunia     |                    |                   |                  |                 |           |           |                 |
| Sedum Lemon Coral      |                    |                   |                  |                 |           |           |                 |
| Verbena Superbena      |                    |                   |                  |                 |           |           |                 |