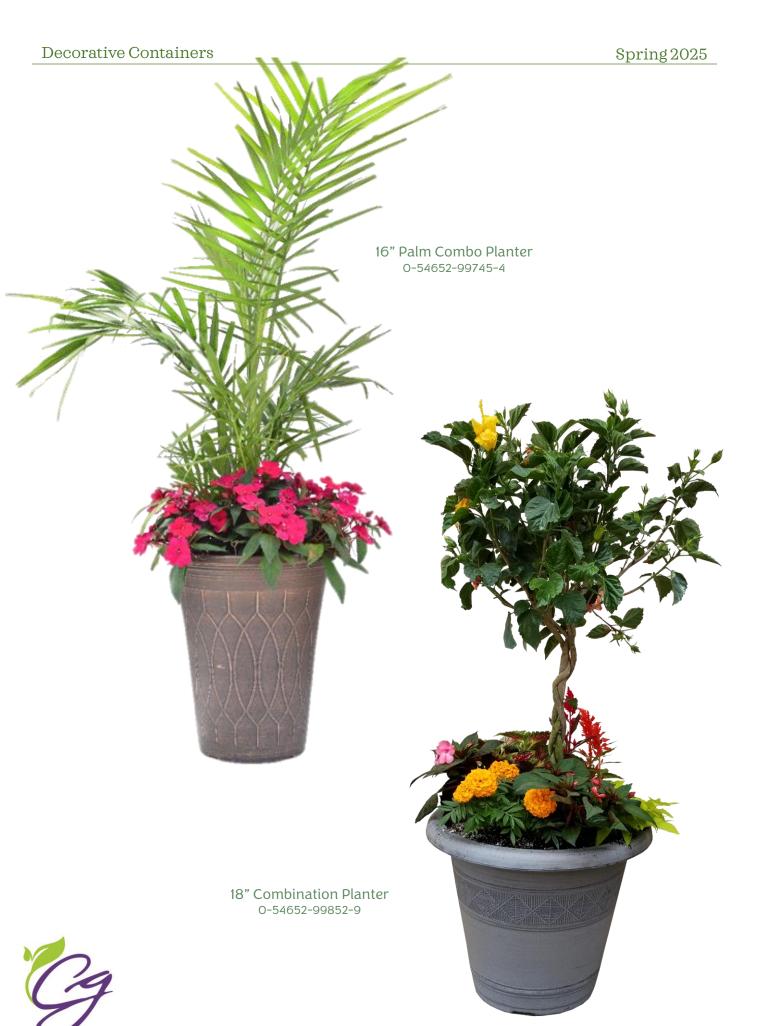

Phone: 614.836.3866 Toll Free: 800.321.1939 Fax: 614.836.3767

Website: www.CuthbertGreenhouse.com Email: Sales@CuthbertGreenhouse.com

**Decorative Containers** 

Decorative Containers Spring 2025

**Decorative Containers** 

| Gty/Each         Quantity         Order Qty           6" Combination Olive Planter         24 each         96 each         12 each         \$0.00         0-54652-99996-6.5" Retro Chair Combo Pltr         6 each         18 each         6 each         \$0.00         0-54652-999770-70-7" Watering Can Planter         21 each         84 each         21 each         \$0.00         0-54652-99639-70-70-70-70-70-70-70-70-70-70-70-70-70-                                                                                                                                                                                                                                                                                                                                                                                                                                                                                                                                                                                                                                                                                                                                                                                                                                                                                                                                                                                                                                                                                                                                                                                                                                                                                                                                                                                                                                                                                                                                                                                                     |                                |         |         |         |           |                 |
|-----------------------------------------------------------------------------------------------------------------------------------------------------------------------------------------------------------------------------------------------------------------------------------------------------------------------------------------------------------------------------------------------------------------------------------------------------------------------------------------------------------------------------------------------------------------------------------------------------------------------------------------------------------------------------------------------------------------------------------------------------------------------------------------------------------------------------------------------------------------------------------------------------------------------------------------------------------------------------------------------------------------------------------------------------------------------------------------------------------------------------------------------------------------------------------------------------------------------------------------------------------------------------------------------------------------------------------------------------------------------------------------------------------------------------------------------------------------------------------------------------------------------------------------------------------------------------------------------------------------------------------------------------------------------------------------------------------------------------------------------------------------------------------------------------------------------------------------------------------------------------------------------------------------------------------------------------------------------------------------------------------------------------------------------------|--------------------------------|---------|---------|---------|-----------|-----------------|
| 6.5" Retro Chair Combo Pltr 6 each 18 each 6 each \$0.00 0-54652-99770-7" Watering Can Planter 21 each 84 each 21 each \$0.00 0-54652-99639-7" Garden Time Bucket Pltr 21 each 84 each 10 each \$0.00 0-54652-10721-8" Flowering Petite Washtubs 12 each 48 each 12 each \$0.00 0-54652-10720-10" Blooming Fern Classic Pltr 8 each 32 each 8 each \$0.00 0-54652-10871-10" Pollinator Garden Chair 8 each 24 each 8 each \$0.00 0-54652-10873-11" Begonia Garden Planter 8 each 32 each 8 each \$0.00 0-54652-10873-12" Designer Chair Planter 5 each 15 each 5 each \$0.00 0-54652-99680-12" Flowering Wood Crate Pltr 6 each 30 each 6 each \$0.00 0-54652-99680-12" Combination Urn Planter 6 each 18 each 5 each \$0.00 0-54652-99999-12" Combo Welcome Pltr 4 each 12 each 4 each \$0.00 0-54652-10874-14" Wire Urn Combo Planter 5 each 15 each 5 each \$0.00 0-54652-10874-14" Wire Urn Combo Planter 5 each 12 each 4 each \$0.00 0-54652-99805-15" Combination Planter 4 each 12 each 4 each \$0.00 0-54652-10620-16" Combination Planter 4 each 12 each 4 each \$0.00 0-54652-99820-16" Combination Planter 5 each 10 each 5 each \$0.00 0-54652-99820-16" Palm Combo Planter 5 each 10 each 5 each \$0.00 0-54652-99820-16" Palm Combo Planter 5 each 10 each 5 each \$0.00 0-54652-99874-                                                                                                                                                                                                                                                                                                                                                                                                                                                                                                                                                                                                                                                                                                                                              | Item                           | · '     |         |         | Cost/Each | UPC             |
| 7" Watering Can Planter       21 each       84 each       21 each       \$0.00       0-54652-99639-7000         7" Garden Time Bucket Pltr       21 each       84 each       10 each       \$0.00       0-54652-10721-8000         8" Flowering Petite Washtubs       12 each       48 each       12 each       \$0.00       0-54652-10720-10720-10720-10720-10720-10720-10720-10720-10720-10720-10720-10720-10720-10720-10720-10720-10720-10720-10720-10720-10720-10720-10720-10720-10720-10720-10720-10720-10720-10720-10720-10720-10720-10720-10720-10720-10720-10720-10720-10720-10720-10720-10720-10720-10720-10720-10720-10720-10720-10720-10720-10720-10720-10720-10720-10720-10720-10720-10720-10720-10720-10720-10720-10720-10720-10720-10720-10720-10720-10720-10720-10720-10720-10720-10720-10720-10720-10720-10720-10720-10720-10720-10720-10720-10720-10720-10720-10720-10720-10720-10720-10720-10720-10720-10720-10720-10720-10720-10720-10720-10720-10720-10720-10720-10720-10720-10720-10720-10720-10720-10720-10720-10720-10720-10720-10720-10720-10720-10720-10720-10720-10720-10720-10720-10720-10720-10720-10720-10720-10720-10720-10720-10720-10720-10720-10720-10720-10720-10720-10720-10720-10720-10720-10720-10720-10720-10720-10720-10720-10720-10720-10720-10720-10720-10720-10720-10720-10720-10720-10720-10720-10720-10720-10720-10720-10720-10720-10720-10720-10720-10720-10720-10720-10720-10720-10720-10720-10720-10720-10720-10720-10720-10720-10720-10720-10720-10720-10720-10720-10720-10720-10720-10720-10720-10720-10720-10720-10720-10720-10720-10720-10720-10720-10720-10720-10720-10720-10720-10720-10720-10720-10720-10720-10720-10720-10720-10720-10720-10720-10720-10720-10720-10720-10720-10720-10720-10720-10720-10720-10720-10720-10720-10720-10720-10720-10720-10720-10720-10720-10720-10720-10720-10720-10720-10720-10720-10720-10720-10720-10720-10720-                                                                                                                                             | 6" Combination Olive Planter   | 24 each | 96 each | 12 each | \$0.00    | 0-54652-99996-0 |
| 7" Garden Time Bucket Pltr       21 each       84 each       10 each       \$0.00       0-54652-10721-         8" Flowering Petite Washtubs       12 each       48 each       12 each       \$0.00       0-54652-10720-         10" Blooming Fern Classic Pltr       8 each       32 each       8 each       \$0.00       0-54652-10871-         10" Pollinator Garden Chair       8 each       24 each       8 each       \$0.00       0-54652-10871-         11" Begonia Garden Planter       8 each       32 each       8 each       \$0.00       0-54652-10873-         12" Designer Chair Planter       5 each       15 each       5 each       \$0.00       0-54652-99680-         12" Flowering Wood Crate Pltr       6 each       30 each       6 each       \$0.00       0-54652-99680-         12" Combination Urn Planter       6 each       18 each       \$0.00       0-54652-99999-         12" Combo Welcome Pltr       4 each       12 each       4 each       \$0.00       0-54652-10874-         14" Wire Urn Combo Planter       5 each       5 each       \$0.00       0-54652-10820-         15" Combo Hanging Basket       3 each       12 each       4 each       \$0.00       0-54652-10620-         16" Palm Combo Planter       5 each       10 each <td< td=""><td>6.5" Retro Chair Combo Pltr</td><td>6 each</td><td>18 each</td><td>6 each</td><td>\$0.00</td><td>0-54652-99770-6</td></td<>                                                                                                                                                                                                                                                                                                                                                                                                                                                                                                                                                                                                                           | 6.5" Retro Chair Combo Pltr    | 6 each  | 18 each | 6 each  | \$0.00    | 0-54652-99770-6 |
| 8" Flowering Petite Washtubs       12 each       48 each       12 each       \$0.00       0-54652-10720-10720-10720-10720-10720-10720-10720-10720-10720-10720-10720-10720-10720-10720-10720-10720-10720-10720-10720-10720-10720-10720-10720-10720-10720-10720-10720-10720-10720-10720-10720-10720-10720-10720-10720-10720-10720-10720-10720-10720-10720-10720-10720-10720-10720-10720-10720-10720-10720-10720-10720-10720-10720-10720-10720-10720-10720-10720-10720-10720-10720-10720-10720-10720-10720-10720-10720-10720-10720-10720-10720-10720-10720-10720-10720-10720-10720-10720-10720-10720-10720-10720-10720-10720-10720-10720-10720-10720-10720-10720-10720-10720-10720-10720-10720-10720-10720-10720-10720-10720-10720-10720-10720-10720-10720-10720-10720-10720-10720-10720-10720-10720-10720-10720-10720-10720-10720-10720-10720-10720-10720-10720-10720-10720-10720-10720-10720-10720-10720-10720-10720-10720-10720-10720-10720-10720-10720-10720-10720-10720-10720-10720-10720-10720-10720-10720-10720-10720-10720-10720-10720-10720-10720-10720-10720-10720-10720-10720-10720-10720-10720-10720-10720-10720-10720-10720-10720-10720-10720-10720-10720-10720-10720-10720-10720-10720-10720-10720-10720-10720-10720-10720-10720-10720-10720-10720-10720-10720-10720-10720-10720-10720-10720-10720-10720-10720-10720-10720-10720-10720-10720-10720-10720-10720-10720-10720-10720-10720-10720-10720-10720-10720-10720-10720-10720-10720-10720-10720-10720-10720-10720-10720-10720-10720-10720-10720-10720-10720-10720-10720-10720-10720-10720-10720-10720-10720-10720-10720-10720-10720-10720-10720-10720-10720-10720-10720-10720-10720-10720-10720-10720-10720-10720-10720-10720-10720-10720-10720-10720-10720-10720-10720-10720-10720-10720-10720-10720-10720-10720-10720-10720-10720-10720-10720-10720-10720-10720-10720-10720-10720-10720-10720-10720-10720-10720-10720-10720-10720-10720-10720-10720-10720-10720-10720-10720-10720-10720-10720-10720-10720-10720-10720-10720-10720-10720-10720-10720-10720-10720-10720-10720-10720-1 | 7" Watering Can Planter        | 21 each | 84 each | 21 each | \$0.00    | 0-54652-99639-6 |
| 10" Blooming Fern Classic Pltr       8 each       32 each       8 each       \$0.00       0-54652-10871-10871-10871-10871-10871-10871-10871-10871-10871-10871-10871-10871-10871-10871-10871-10871-10871-10871-10871-10871-10871-10871-10871-10871-10871-10871-10871-10871-10871-10871-10871-10871-10871-10871-10871-10871-10871-10871-10871-10871-10871-10871-10871-10871-10871-10871-10871-10871-10871-10871-10871-10871-10871-10871-10871-10871-10871-10871-10871-10871-10871-10871-10871-10871-10871-10871-10871-10871-10871-10871-10871-10871-10871-10871-10871-10871-10871-10871-10871-10871-10871-10871-10871-10871-10871-10871-10871-10871-10871-10871-10871-10871-10871-10871-10871-10871-10871-10871-10871-10871-10871-10871-10871-10871-10871-10871-10871-10871-10871-10871-10871-10871-10871-10871-10871-10871-10871-10871-10871-10871-10871-10871-10871-10871-10871-10871-10871-10871-10871-10871-10871-10871-10871-10871-10871-10871-10871-10871-10871-10871-10871-10871-10871-10871-10871-10871-10871-10871-10871-10871-10871-10871-10871-10871-10871-10871-10871-10871-10871-10871-10871-10871-10871-10871-10871-10871-10871-10871-10871-10871-10871-10871-10871-10871-10871-10871-10871-10871-10871-10871-10871-10871-10871-10871-10871-10871-10871-10871-10871-10871-10871-10871-10871-10871-10871-10871-10871-10871-10871-10871-10871-10871-10871-10871-10871-10871-10871-10871-10871-10871-10871-10871-10871-10871-10871-10871-10871-10871-10871-10871-10871-10871-10871-10871-10871-10871-10871-10871-10871-10871-10871-10871-10871-10871-10871-10871-10871-10871-10871-10871-10871-10871-10871-10871-10871-10871-10871-10871-10871-10871-10871-10871-10871-10871-10871-10871-10871-10871-10871-10871-10871-10871-10871-10871-10871-10871-10871-10871-10871-10871-10871-10871-10871-10871-10871-10871-10871-10871-10871-10871-10871-10871-10871-10871-10871-10871-10871-10871-10871-10871-10871-10871-10871-10871-10871-10871-10871-10871-10871-10871-10871-10871-10871-10871-10871-10871-10871-10871-10871-10871-10871-10871-1 | 7" Garden Time Bucket Pltr     | 21 each | 84 each | 10 each | \$0.00    | 0-54652-10721-1 |
| 10" Pollinator Garden Chair       8 each       24 each       8 each       \$0.00       0-54652-10893-10893-10893-10893-10893-10893-10893-10893-10893-10893-10893-10893-10893-10893-10893-10893-10893-10893-10893-10893-10893-10893-10893-10893-10893-10893-10893-10893-10893-10893-10893-10893-10893-10893-10893-10893-10893-10893-10893-10893-10893-10893-10893-10893-10893-10893-10893-10893-10893-10893-10893-10893-10893-10893-10893-10893-10893-10893-10893-10893-10893-10893-10893-10893-10893-10893-10893-10893-10893-10893-10893-10893-10893-10893-10893-10893-10893-10893-10893-10893-10893-10893-10893-10893-10893-10893-10893-10893-10893-10893-10893-10893-10893-10893-10893-10893-10893-10893-10893-10893-10893-10893-10893-10893-10893-10893-10893-10893-10893-10893-10893-10893-10893-10893-10893-10893-10893-10893-10893-10893-10893-10893-10893-10893-10893-10893-10893-10893-10893-10893-10893-10893-10893-10893-10893-10893-10893-10893-10893-10893-10893-10893-10893-10893-10893-10893-10893-10893-10893-10893-10893-10893-10893-10893-10893-10893-10893-10893-10893-10893-10893-10893-10893-10893-10893-10893-10893-10893-10893-10893-10893-10893-10893-10893-10893-10893-10893-10893-10893-10893-10893-10893-10893-10893-10893-10893-10893-10893-10893-10893-10893-10893-10893-10893-10893-10893-10893-10893-10893-10893-10893-10893-10893-10893-10893-10893-10893-10893-10893-10893-10893-10893-10893-10893-10893-10893-10893-10893-10893-10893-10893-10893-10893-10893-10893-10893-10893-10893-10893-10893-10893-10893-10893-10893-10893-10893-10893-10893-10893-10893-10893-10893-10893-10893-10893-10893-10893-10893-10893-10893-10893-10893-10893-10893-10893-10893-10893-10893-10893-10893-10893-10893-10893-10893-10893-10893-10893-10893-10893-10893-10893-10893-10893-10893-10893-10893-10893-10893-10893-10893-10893-10893-10893-10893-10893-10893-10893-10893-10893-10893-10893-10893-10893-10893-10893-10893-10893-10893-10893-10893-10893-10893-10893-10893-10893-10893-10893-10893-10893-10893-10893-10893-1089 | 8" Flowering Petite Washtubs   | 12 each | 48 each | 12 each | \$0.00    | 0-54652-10720-4 |
| 11" Begonia Garden Planter       8 each       32 each       8 each       \$0.00       0-54652-10873-10873-10873-10873-10873-10873-10873-10873-10873-10873-10873-10873-10873-10873-10873-10873-10873-10873-10873-10873-10873-10873-10873-10873-10873-10873-10873-10873-10873-10873-10873-10873-10873-10873-10873-10873-10873-10873-10873-10873-10873-10873-10873-10873-10873-10873-10873-10873-10873-10873-10873-10873-10873-10873-10873-10873-10873-10873-10873-10873-10873-10873-10873-10873-10873-10873-10873-10873-10873-10873-10873-10873-10873-10873-10873-10873-10873-10873-10873-10873-10873-10873-10873-10873-10873-10873-10873-10873-10873-10873-10873-10873-10873-10873-10873-10873-10873-10873-10873-10873-10873-10873-10873-10873-10873-10873-10873-10873-10873-10873-10873-10873-10873-10873-10873-10873-10873-10873-10873-10873-10873-10873-10873-10873-10873-10873-10873-10873-10873-10873-10873-10873-10873-10873-10873-10873-10873-10873-10873-10873-10873-10873-10873-10873-10873-10873-10873-10873-10873-10873-10873-10873-10873-10873-10873-10873-10873-10873-10873-10873-10873-10873-10873-10873-10873-10873-10873-10873-10873-10873-10873-10873-10873-10873-10873-10873-10873-10873-10873-10873-10873-10873-10873-10873-10873-10873-10873-10873-10873-10873-10873-10873-10873-10873-10873-10873-10873-10873-10873-10873-10873-10873-10873-10873-10873-10873-10873-10873-10873-10873-10873-10873-10873-10873-10873-10873-10873-10873-10873-10873-10873-10873-10873-10873-10873-10873-10873-10873-10873-10873-10873-10873-10873-10873-10873-10873-10873-10873-10873-10873-10873-10873-10873-10873-10873-10873-10873-10873-10873-10873-10873-10873-10873-10873-10873-10873-10873-10873-10873-10873-10873-10873-10873-10873-10873-10873-10873-10873-10873-10873-10873-10873-10873-10873-10873-10873-10873-10873-10873-10873-10873-10873-10873-10873-10873-10873-10873-10873-10873-10873-10873-10873-10873-10873-10873-10873-10873-10873-10873-10873-10873-10873-10873-10873-10873-10873-10873-10873-10873-10873-10873-10873-10873 | 10" Blooming Fern Classic Pltr | 8 each  | 32 each | 8 each  | \$0.00    | 0-54652-10871-3 |
| 12" Designer Chair Planter       5 each       15 each       \$0.00       0-54652-99680-         12" Flowering Wood Crate Pltr       6 each       30 each       6 each       \$0.00       0-54652-9999-         12" Combination Urn Planter       6 each       18 each       6 each       \$0.00       0-54652-99677-         12" Combo Welcome Pltr       4 each       12 each       4 each       \$0.00       0-54652-10874-         14" Wire Urn Combo Planter       5 each       5 each       \$0.00       0-54652-99805-         15" Combo Hanging Basket       3 each       12 each       3 each       \$0.00       0-54652-10620-         16" Combination Planter       4 each       12 each       4 each       \$0.00       0-54652-99820-         16" Palm Combo Planter       5 each       10 each       5 each       \$0.00       0-54652-99745-                                                                                                                                                                                                                                                                                                                                                                                                                                                                                                                                                                                                                                                                                                                                                                                                                                                                                                                                                                                                                                                                                                                                                                                          | 10" Pollinator Garden Chair    | 8 each  | 24 each | 8 each  | \$0.00    | 0-54652-10893-5 |
| 12" Flowering Wood Crate Pltr       6 each       30 each       6 each       \$0.00       0-54652-99999-12" Combination Urn Planter         12" Combination Urn Planter       6 each       18 each       6 each       \$0.00       0-54652-99677-12" Combo Welcome Pltr         14" Wire Urn Combo Planter       5 each       12 each       4 each       \$0.00       0-54652-10874-12" Combo Hanging Basket         15" Combo Hanging Basket       3 each       12 each       3 each       \$0.00       0-54652-10620-16" Combination Planter         16" Palm Combo Planter       5 each       10 each       5 each       \$0.00       0-54652-99820-16" Palm Combo Planter                                                                                                                                                                                                                                                                                                                                                                                                                                                                                                                                                                                                                                                                                                                                                                                                                                                                                                                                                                                                                                                                                                                                                                                                                                                                                                                                                                        | 11" Begonia Garden Planter     | 8 each  | 32 each | 8 each  | \$0.00    | 0-54652-10873-7 |
| 12" Combination Urn Planter       6 each       18 each       6 each       \$0.00       0-54652-99677-         12" Combo Welcome Pltr       4 each       12 each       4 each       \$0.00       0-54652-10874-         14" Wire Urn Combo Planter       5 each       5 each       \$0.00       0-54652-99805-         15" Combo Hanging Basket       3 each       12 each       3 each       \$0.00       0-54652-10620-         16" Combination Planter       4 each       12 each       4 each       \$0.00       0-54652-99820-         16" Palm Combo Planter       5 each       5 each       \$0.00       0-54652-99745-                                                                                                                                                                                                                                                                                                                                                                                                                                                                                                                                                                                                                                                                                                                                                                                                                                                                                                                                                                                                                                                                                                                                                                                                                                                                                                                                                                                                                       | 12" Designer Chair Planter     | 5 each  | 15 each | 5 each  | \$0.00    | 0-54652-99680-8 |
| 12" Combo Welcome Pltr       4 each       12 each       4 each       \$0.00       0-54652-10874-         14" Wire Urn Combo Planter       5 each       15 each       5 each       \$0.00       0-54652-99805-         15" Combo Hanging Basket       3 each       12 each       3 each       \$0.00       0-54652-10620-         16" Combination Planter       4 each       12 each       4 each       \$0.00       0-54652-99820-         16" Palm Combo Planter       5 each       10 each       5 each       \$0.00       0-54652-99745-                                                                                                                                                                                                                                                                                                                                                                                                                                                                                                                                                                                                                                                                                                                                                                                                                                                                                                                                                                                                                                                                                                                                                                                                                                                                                                                                                                                                                                                                                                         | 12" Flowering Wood Crate Pltr  | 6 each  | 30 each | 6 each  | \$0.00    | 0-54652-99999-1 |
| 14" Wire Urn Combo Planter       5 each       15 each       \$0.00       0-54652-99805-         15" Combo Hanging Basket       3 each       12 each       3 each       \$0.00       0-54652-10620-         16" Combination Planter       4 each       12 each       4 each       \$0.00       0-54652-99820-         16" Palm Combo Planter       5 each       10 each       5 each       \$0.00       0-54652-99745-                                                                                                                                                                                                                                                                                                                                                                                                                                                                                                                                                                                                                                                                                                                                                                                                                                                                                                                                                                                                                                                                                                                                                                                                                                                                                                                                                                                                                                                                                                                                                                                                                               | 12" Combination Urn Planter    | 6 each  | 18 each | 6 each  | \$0.00    | 0-54652-99677-8 |
| 15" Combo Hanging Basket       3 each       12 each       3 each       \$0.00       0-54652-10620-         16" Combination Planter       4 each       12 each       4 each       \$0.00       0-54652-99820-         16" Palm Combo Planter       5 each       10 each       5 each       \$0.00       0-54652-99745-                                                                                                                                                                                                                                                                                                                                                                                                                                                                                                                                                                                                                                                                                                                                                                                                                                                                                                                                                                                                                                                                                                                                                                                                                                                                                                                                                                                                                                                                                                                                                                                                                                                                                                                               | 12" Combo Welcome Pltr         | 4 each  | 12 each | 4 each  | \$0.00    | 0-54652-10874-4 |
| 16" Combination Planter       4 each       12 each       4 each       \$0.00       0-54652-99820-         16" Palm Combo Planter       5 each       10 each       5 each       \$0.00       0-54652-99745-                                                                                                                                                                                                                                                                                                                                                                                                                                                                                                                                                                                                                                                                                                                                                                                                                                                                                                                                                                                                                                                                                                                                                                                                                                                                                                                                                                                                                                                                                                                                                                                                                                                                                                                                                                                                                                          | 14" Wire Urn Combo Planter     | 5 each  | 15 each | 5 each  | \$0.00    | 0-54652-99805-5 |
| 16" Palm Combo Planter         5 each         10 each         5 each         \$0.00         0-54652-99745-                                                                                                                                                                                                                                                                                                                                                                                                                                                                                                                                                                                                                                                                                                                                                                                                                                                                                                                                                                                                                                                                                                                                                                                                                                                                                                                                                                                                                                                                                                                                                                                                                                                                                                                                                                                                                                                                                                                                          | 15" Combo Hanging Basket       | 3 each  | 12 each | 3 each  | \$0.00    | 0-54652-10620-7 |
|                                                                                                                                                                                                                                                                                                                                                                                                                                                                                                                                                                                                                                                                                                                                                                                                                                                                                                                                                                                                                                                                                                                                                                                                                                                                                                                                                                                                                                                                                                                                                                                                                                                                                                                                                                                                                                                                                                                                                                                                                                                     | 16" Combination Planter        | 4 each  | 12 each | 4 each  | \$0.00    | 0-54652-99820-8 |
| 18" Combination Planter         3 each         3 each         3 each         \$0.00         0-54652-99852-                                                                                                                                                                                                                                                                                                                                                                                                                                                                                                                                                                                                                                                                                                                                                                                                                                                                                                                                                                                                                                                                                                                                                                                                                                                                                                                                                                                                                                                                                                                                                                                                                                                                                                                                                                                                                                                                                                                                          | 16" Palm Combo Planter         | 5 each  | 10 each | 5 each  | \$0.00    | 0-54652-99745-4 |
|                                                                                                                                                                                                                                                                                                                                                                                                                                                                                                                                                                                                                                                                                                                                                                                                                                                                                                                                                                                                                                                                                                                                                                                                                                                                                                                                                                                                                                                                                                                                                                                                                                                                                                                                                                                                                                                                                                                                                                                                                                                     | 18" Combination Planter        | 3 each  | 3 each  | 3 each  | \$0.00    | 0-54652-99852-9 |