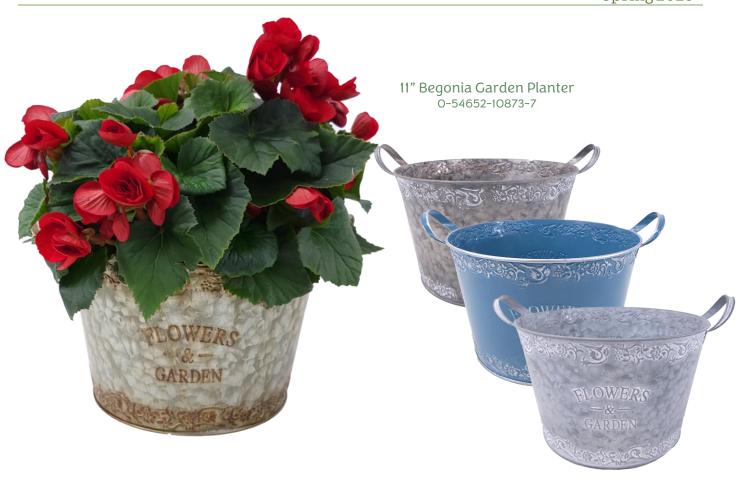

| Gty/Each         Quantity         Order Qty           6" Combination Olive Planter         24 each         96 each         12 each         \$0.00         0-54652-99996-6.5" Retro Chair Combo Pltr         6 each         18 each         6 each         \$0.00         0-54652-999770-70-7" Watering Can Planter         21 each         84 each         21 each         \$0.00         0-54652-99639-70-70-70-70-70-70-70-70-70-70-70-70-70-                                                                                                                                                                                                                                                                                                                                                                                                                                                                                                                                                                                                                                                                                                                                                                                                                                                                                                                                                                                                                                                                                                                                                                                                                                                                                                                                                                                                                                                                                                                                                                                                     |                                |         |         |         |           |                 |
|-----------------------------------------------------------------------------------------------------------------------------------------------------------------------------------------------------------------------------------------------------------------------------------------------------------------------------------------------------------------------------------------------------------------------------------------------------------------------------------------------------------------------------------------------------------------------------------------------------------------------------------------------------------------------------------------------------------------------------------------------------------------------------------------------------------------------------------------------------------------------------------------------------------------------------------------------------------------------------------------------------------------------------------------------------------------------------------------------------------------------------------------------------------------------------------------------------------------------------------------------------------------------------------------------------------------------------------------------------------------------------------------------------------------------------------------------------------------------------------------------------------------------------------------------------------------------------------------------------------------------------------------------------------------------------------------------------------------------------------------------------------------------------------------------------------------------------------------------------------------------------------------------------------------------------------------------------------------------------------------------------------------------------------------------------|--------------------------------|---------|---------|---------|-----------|-----------------|
| 6.5" Retro Chair Combo Pltr 6 each 18 each 6 each \$0.00 0-54652-99770-7" Watering Can Planter 21 each 84 each 21 each \$0.00 0-54652-99639-7" Garden Time Bucket Pltr 21 each 84 each 10 each \$0.00 0-54652-10721-8" Flowering Petite Washtubs 12 each 48 each 12 each \$0.00 0-54652-10720-10" Blooming Fern Classic Pltr 8 each 32 each 8 each \$0.00 0-54652-10871-10" Pollinator Garden Chair 8 each 24 each 8 each \$0.00 0-54652-10873-11" Begonia Garden Planter 8 each 32 each 8 each \$0.00 0-54652-10873-12" Designer Chair Planter 5 each 15 each 5 each \$0.00 0-54652-99680-12" Flowering Wood Crate Pltr 6 each 30 each 6 each \$0.00 0-54652-99680-12" Combination Urn Planter 6 each 18 each 5 each \$0.00 0-54652-99999-12" Combo Welcome Pltr 4 each 12 each 4 each \$0.00 0-54652-10874-14" Wire Urn Combo Planter 5 each 15 each 5 each \$0.00 0-54652-10874-14" Wire Urn Combo Planter 5 each 12 each 4 each \$0.00 0-54652-99805-15" Combination Planter 4 each 12 each 4 each \$0.00 0-54652-10620-16" Combination Planter 4 each 12 each 4 each \$0.00 0-54652-99820-16" Combination Planter 5 each 10 each 5 each \$0.00 0-54652-99820-16" Palm Combo Planter 5 each 10 each 5 each \$0.00 0-54652-99820-16" Palm Combo Planter 5 each 10 each 5 each \$0.00 0-54652-99874-                                                                                                                                                                                                                                                                                                                                                                                                                                                                                                                                                                                                                                                                                                                                              | Item                           | · '     |         |         | Cost/Each | UPC             |
| 7" Watering Can Planter       21 each       84 each       21 each       \$0.00       0-54652-99639-7000         7" Garden Time Bucket Pltr       21 each       84 each       10 each       \$0.00       0-54652-10721-8000         8" Flowering Petite Washtubs       12 each       48 each       12 each       \$0.00       0-54652-10720-10720-10720-10720-10720-10720-10720-10720-10720-10720-10720-10720-10720-10720-10720-10720-10720-10720-10720-10720-10720-10720-10720-10720-10720-10720-10720-10720-10720-10720-10720-10720-10720-10720-10720-10720-10720-10720-10720-10720-10720-10720-10720-10720-10720-10720-10720-10720-10720-10720-10720-10720-10720-10720-10720-10720-10720-10720-10720-10720-10720-10720-10720-10720-10720-10720-10720-10720-10720-10720-10720-10720-10720-10720-10720-10720-10720-10720-10720-10720-10720-10720-10720-10720-10720-10720-10720-10720-10720-10720-10720-10720-10720-10720-10720-10720-10720-10720-10720-10720-10720-10720-10720-10720-10720-10720-10720-10720-10720-10720-10720-10720-10720-10720-10720-10720-10720-10720-10720-10720-10720-10720-10720-10720-10720-10720-10720-10720-10720-10720-10720-10720-10720-10720-10720-10720-10720-10720-10720-10720-10720-10720-10720-10720-10720-10720-10720-10720-10720-10720-10720-10720-10720-10720-10720-10720-10720-10720-10720-10720-10720-10720-10720-10720-10720-10720-10720-10720-10720-10720-10720-10720-10720-10720-10720-10720-10720-10720-10720-10720-10720-10720-10720-10720-10720-10720-10720-10720-10720-10720-10720-10720-10720-10720-10720-10720-10720-10720-10720-10720-10720-10720-10720-10720-10720-10720-10720-10720-10720-10720-10720-10720-10720-10720-10720-10720-10720-10720-10720-10720-10720-10720-10720-10720-10720-10720-10720-10720-10720-10720-10720-10720-10720-10720-10720-10720-10720-10720-10720-10720-10720-10720-10720-10720-10720-10720-10720-10720-10720-10720-10720-                                                                                                                                             | 6" Combination Olive Planter   | 24 each | 96 each | 12 each | \$0.00    | 0-54652-99996-0 |
| 7" Garden Time Bucket Pltr       21 each       84 each       10 each       \$0.00       0-54652-10721-         8" Flowering Petite Washtubs       12 each       48 each       12 each       \$0.00       0-54652-10720-         10" Blooming Fern Classic Pltr       8 each       32 each       8 each       \$0.00       0-54652-10871-         10" Pollinator Garden Chair       8 each       24 each       8 each       \$0.00       0-54652-10871-         11" Begonia Garden Planter       8 each       32 each       8 each       \$0.00       0-54652-10873-         12" Designer Chair Planter       5 each       15 each       5 each       \$0.00       0-54652-99680-         12" Flowering Wood Crate Pltr       6 each       30 each       6 each       \$0.00       0-54652-99680-         12" Combination Urn Planter       6 each       18 each       \$0.00       0-54652-99999-         12" Combo Welcome Pltr       4 each       12 each       4 each       \$0.00       0-54652-10874-         14" Wire Urn Combo Planter       5 each       5 each       \$0.00       0-54652-10820-         15" Combo Hanging Basket       3 each       12 each       4 each       \$0.00       0-54652-10620-         16" Palm Combo Planter       5 each       10 each <td< td=""><td>6.5" Retro Chair Combo Pltr</td><td>6 each</td><td>18 each</td><td>6 each</td><td>\$0.00</td><td>0-54652-99770-6</td></td<>                                                                                                                                                                                                                                                                                                                                                                                                                                                                                                                                                                                                                           | 6.5" Retro Chair Combo Pltr    | 6 each  | 18 each | 6 each  | \$0.00    | 0-54652-99770-6 |
| 8" Flowering Petite Washtubs       12 each       48 each       12 each       \$0.00       0-54652-10720-10720-10720-10720-10720-10720-10720-10720-10720-10720-10720-10720-10720-10720-10720-10720-10720-10720-10720-10720-10720-10720-10720-10720-10720-10720-10720-10720-10720-10720-10720-10720-10720-10720-10720-10720-10720-10720-10720-10720-10720-10720-10720-10720-10720-10720-10720-10720-10720-10720-10720-10720-10720-10720-10720-10720-10720-10720-10720-10720-10720-10720-10720-10720-10720-10720-10720-10720-10720-10720-10720-10720-10720-10720-10720-10720-10720-10720-10720-10720-10720-10720-10720-10720-10720-10720-10720-10720-10720-10720-10720-10720-10720-10720-10720-10720-10720-10720-10720-10720-10720-10720-10720-10720-10720-10720-10720-10720-10720-10720-10720-10720-10720-10720-10720-10720-10720-10720-10720-10720-10720-10720-10720-10720-10720-10720-10720-10720-10720-10720-10720-10720-10720-10720-10720-10720-10720-10720-10720-10720-10720-10720-10720-10720-10720-10720-10720-10720-10720-10720-10720-10720-10720-10720-10720-10720-10720-10720-10720-10720-10720-10720-10720-10720-10720-10720-10720-10720-10720-10720-10720-10720-10720-10720-10720-10720-10720-10720-10720-10720-10720-10720-10720-10720-10720-10720-10720-10720-10720-10720-10720-10720-10720-10720-10720-10720-10720-10720-10720-10720-10720-10720-10720-10720-10720-10720-10720-10720-10720-10720-10720-10720-10720-10720-10720-10720-10720-10720-10720-10720-10720-10720-10720-10720-10720-10720-10720-10720-10720-10720-10720-10720-10720-10720-10720-10720-10720-10720-10720-10720-10720-10720-10720-10720-10720-10720-10720-10720-10720-10720-10720-10720-10720-10720-10720-10720-10720-10720-10720-10720-10720-10720-10720-10720-10720-10720-10720-10720-10720-10720-10720-10720-10720-10720-10720-10720-10720-10720-10720-10720-10720-10720-10720-10720-10720-10720-10720-10720-10720-10720-10720-10720-10720-10720-10720-10720-10720-10720-10720-10720-10720-10720-10720-10720-10720-10720-10720-10720-10720-10720-10720-10720-1 | 7" Watering Can Planter        | 21 each | 84 each | 21 each | \$0.00    | 0-54652-99639-6 |
| 10" Blooming Fern Classic Pltr       8 each       32 each       8 each       \$0.00       0-54652-10871-10871-10871-10871-10871-10871-10871-10871-10871-10871-10871-10871-10871-10871-10871-10871-10871-10871-10871-10871-10871-10871-10871-10871-10871-10871-10871-10871-10871-10871-10871-10871-10871-10871-10871-10871-10871-10871-10871-10871-10871-10871-10871-10871-10871-10871-10871-10871-10871-10871-10871-10871-10871-10871-10871-10871-10871-10871-10871-10871-10871-10871-10871-10871-10871-10871-10871-10871-10871-10871-10871-10871-10871-10871-10871-10871-10871-10871-10871-10871-10871-10871-10871-10871-10871-10871-10871-10871-10871-10871-10871-10871-10871-10871-10871-10871-10871-10871-10871-10871-10871-10871-10871-10871-10871-10871-10871-10871-10871-10871-10871-10871-10871-10871-10871-10871-10871-10871-10871-10871-10871-10871-10871-10871-10871-10871-10871-10871-10871-10871-10871-10871-10871-10871-10871-10871-10871-10871-10871-10871-10871-10871-10871-10871-10871-10871-10871-10871-10871-10871-10871-10871-10871-10871-10871-10871-10871-10871-10871-10871-10871-10871-10871-10871-10871-10871-10871-10871-10871-10871-10871-10871-10871-10871-10871-10871-10871-10871-10871-10871-10871-10871-10871-10871-10871-10871-10871-10871-10871-10871-10871-10871-10871-10871-10871-10871-10871-10871-10871-10871-10871-10871-10871-10871-10871-10871-10871-10871-10871-10871-10871-10871-10871-10871-10871-10871-10871-10871-10871-10871-10871-10871-10871-10871-10871-10871-10871-10871-10871-10871-10871-10871-10871-10871-10871-10871-10871-10871-10871-10871-10871-10871-10871-10871-10871-10871-10871-10871-10871-10871-10871-10871-10871-10871-10871-10871-10871-10871-10871-10871-10871-10871-10871-10871-10871-10871-10871-10871-10871-10871-10871-10871-10871-10871-10871-10871-10871-10871-10871-10871-10871-10871-10871-10871-10871-10871-10871-10871-10871-10871-10871-10871-10871-10871-10871-10871-10871-10871-10871-10871-10871-10871-10871-10871-10871-10871-10871-10871-10871-10871-10871-10871-1 | 7" Garden Time Bucket Pltr     | 21 each | 84 each | 10 each | \$0.00    | 0-54652-10721-1 |
| 10" Pollinator Garden Chair       8 each       24 each       8 each       \$0.00       0-54652-10893-10893-10893-10893-10893-10893-10893-10893-10893-10893-10893-10893-10893-10893-10893-10893-10893-10893-10893-10893-10893-10893-10893-10893-10893-10893-10893-10893-10893-10893-10893-10893-10893-10893-10893-10893-10893-10893-10893-10893-10893-10893-10893-10893-10893-10893-10893-10893-10893-10893-10893-10893-10893-10893-10893-10893-10893-10893-10893-10893-10893-10893-10893-10893-10893-10893-10893-10893-10893-10893-10893-10893-10893-10893-10893-10893-10893-10893-10893-10893-10893-10893-10893-10893-10893-10893-10893-10893-10893-10893-10893-10893-10893-10893-10893-10893-10893-10893-10893-10893-10893-10893-10893-10893-10893-10893-10893-10893-10893-10893-10893-10893-10893-10893-10893-10893-10893-10893-10893-10893-10893-10893-10893-10893-10893-10893-10893-10893-10893-10893-10893-10893-10893-10893-10893-10893-10893-10893-10893-10893-10893-10893-10893-10893-10893-10893-10893-10893-10893-10893-10893-10893-10893-10893-10893-10893-10893-10893-10893-10893-10893-10893-10893-10893-10893-10893-10893-10893-10893-10893-10893-10893-10893-10893-10893-10893-10893-10893-10893-10893-10893-10893-10893-10893-10893-10893-10893-10893-10893-10893-10893-10893-10893-10893-10893-10893-10893-10893-10893-10893-10893-10893-10893-10893-10893-10893-10893-10893-10893-10893-10893-10893-10893-10893-10893-10893-10893-10893-10893-10893-10893-10893-10893-10893-10893-10893-10893-10893-10893-10893-10893-10893-10893-10893-10893-10893-10893-10893-10893-10893-10893-10893-10893-10893-10893-10893-10893-10893-10893-10893-10893-10893-10893-10893-10893-10893-10893-10893-10893-10893-10893-10893-10893-10893-10893-10893-10893-10893-10893-10893-10893-10893-10893-10893-10893-10893-10893-10893-10893-10893-10893-10893-10893-10893-10893-10893-10893-10893-10893-10893-10893-10893-10893-10893-10893-10893-10893-10893-10893-10893-10893-10893-10893-10893-10893-10893-10893-10893-10893-10893-10893-10893-1089 | 8" Flowering Petite Washtubs   | 12 each | 48 each | 12 each | \$0.00    | 0-54652-10720-4 |
| 11" Begonia Garden Planter       8 each       32 each       8 each       \$0.00       0-54652-10873-10873-10873-10873-10873-10873-10873-10873-10873-10873-10873-10873-10873-10873-10873-10873-10873-10873-10873-10873-10873-10873-10873-10873-10873-10873-10873-10873-10873-10873-10873-10873-10873-10873-10873-10873-10873-10873-10873-10873-10873-10873-10873-10873-10873-10873-10873-10873-10873-10873-10873-10873-10873-10873-10873-10873-10873-10873-10873-10873-10873-10873-10873-10873-10873-10873-10873-10873-10873-10873-10873-10873-10873-10873-10873-10873-10873-10873-10873-10873-10873-10873-10873-10873-10873-10873-10873-10873-10873-10873-10873-10873-10873-10873-10873-10873-10873-10873-10873-10873-10873-10873-10873-10873-10873-10873-10873-10873-10873-10873-10873-10873-10873-10873-10873-10873-10873-10873-10873-10873-10873-10873-10873-10873-10873-10873-10873-10873-10873-10873-10873-10873-10873-10873-10873-10873-10873-10873-10873-10873-10873-10873-10873-10873-10873-10873-10873-10873-10873-10873-10873-10873-10873-10873-10873-10873-10873-10873-10873-10873-10873-10873-10873-10873-10873-10873-10873-10873-10873-10873-10873-10873-10873-10873-10873-10873-10873-10873-10873-10873-10873-10873-10873-10873-10873-10873-10873-10873-10873-10873-10873-10873-10873-10873-10873-10873-10873-10873-10873-10873-10873-10873-10873-10873-10873-10873-10873-10873-10873-10873-10873-10873-10873-10873-10873-10873-10873-10873-10873-10873-10873-10873-10873-10873-10873-10873-10873-10873-10873-10873-10873-10873-10873-10873-10873-10873-10873-10873-10873-10873-10873-10873-10873-10873-10873-10873-10873-10873-10873-10873-10873-10873-10873-10873-10873-10873-10873-10873-10873-10873-10873-10873-10873-10873-10873-10873-10873-10873-10873-10873-10873-10873-10873-10873-10873-10873-10873-10873-10873-10873-10873-10873-10873-10873-10873-10873-10873-10873-10873-10873-10873-10873-10873-10873-10873-10873-10873-10873-10873-10873-10873-10873-10873-10873-10873-10873-10873-10873-10873-10873-10873-10873-10873 | 10" Blooming Fern Classic Pltr | 8 each  | 32 each | 8 each  | \$0.00    | 0-54652-10871-3 |
| 12" Designer Chair Planter       5 each       15 each       \$0.00       0-54652-99680-         12" Flowering Wood Crate Pltr       6 each       30 each       6 each       \$0.00       0-54652-9999-         12" Combination Urn Planter       6 each       18 each       6 each       \$0.00       0-54652-99677-         12" Combo Welcome Pltr       4 each       12 each       4 each       \$0.00       0-54652-10874-         14" Wire Urn Combo Planter       5 each       5 each       \$0.00       0-54652-99805-         15" Combo Hanging Basket       3 each       12 each       3 each       \$0.00       0-54652-10620-         16" Combination Planter       4 each       12 each       4 each       \$0.00       0-54652-99820-         16" Palm Combo Planter       5 each       10 each       5 each       \$0.00       0-54652-99745-                                                                                                                                                                                                                                                                                                                                                                                                                                                                                                                                                                                                                                                                                                                                                                                                                                                                                                                                                                                                                                                                                                                                                                                          | 10" Pollinator Garden Chair    | 8 each  | 24 each | 8 each  | \$0.00    | 0-54652-10893-5 |
| 12" Flowering Wood Crate Pltr       6 each       30 each       6 each       \$0.00       0-54652-99999-12" Combination Urn Planter         12" Combination Urn Planter       6 each       18 each       6 each       \$0.00       0-54652-99677-12" Combo Welcome Pltr         14" Wire Urn Combo Planter       5 each       12 each       4 each       \$0.00       0-54652-10874-12" Combo Hanging Basket         15" Combo Hanging Basket       3 each       12 each       3 each       \$0.00       0-54652-10620-16" Combination Planter         16" Palm Combo Planter       5 each       10 each       5 each       \$0.00       0-54652-99820-16" Palm Combo Planter                                                                                                                                                                                                                                                                                                                                                                                                                                                                                                                                                                                                                                                                                                                                                                                                                                                                                                                                                                                                                                                                                                                                                                                                                                                                                                                                                                        | 11" Begonia Garden Planter     | 8 each  | 32 each | 8 each  | \$0.00    | 0-54652-10873-7 |
| 12" Combination Urn Planter       6 each       18 each       6 each       \$0.00       0-54652-99677-         12" Combo Welcome Pltr       4 each       12 each       4 each       \$0.00       0-54652-10874-         14" Wire Urn Combo Planter       5 each       5 each       \$0.00       0-54652-99805-         15" Combo Hanging Basket       3 each       12 each       3 each       \$0.00       0-54652-10620-         16" Combination Planter       4 each       12 each       4 each       \$0.00       0-54652-99820-         16" Palm Combo Planter       5 each       5 each       \$0.00       0-54652-99745-                                                                                                                                                                                                                                                                                                                                                                                                                                                                                                                                                                                                                                                                                                                                                                                                                                                                                                                                                                                                                                                                                                                                                                                                                                                                                                                                                                                                                       | 12" Designer Chair Planter     | 5 each  | 15 each | 5 each  | \$0.00    | 0-54652-99680-8 |
| 12" Combo Welcome Pltr       4 each       12 each       4 each       \$0.00       0-54652-10874-         14" Wire Urn Combo Planter       5 each       15 each       5 each       \$0.00       0-54652-99805-         15" Combo Hanging Basket       3 each       12 each       3 each       \$0.00       0-54652-10620-         16" Combination Planter       4 each       12 each       4 each       \$0.00       0-54652-99820-         16" Palm Combo Planter       5 each       10 each       5 each       \$0.00       0-54652-99745-                                                                                                                                                                                                                                                                                                                                                                                                                                                                                                                                                                                                                                                                                                                                                                                                                                                                                                                                                                                                                                                                                                                                                                                                                                                                                                                                                                                                                                                                                                         | 12" Flowering Wood Crate Pltr  | 6 each  | 30 each | 6 each  | \$0.00    | 0-54652-99999-1 |
| 14" Wire Urn Combo Planter       5 each       15 each       \$0.00       0-54652-99805-         15" Combo Hanging Basket       3 each       12 each       3 each       \$0.00       0-54652-10620-         16" Combination Planter       4 each       12 each       4 each       \$0.00       0-54652-99820-         16" Palm Combo Planter       5 each       10 each       5 each       \$0.00       0-54652-99745-                                                                                                                                                                                                                                                                                                                                                                                                                                                                                                                                                                                                                                                                                                                                                                                                                                                                                                                                                                                                                                                                                                                                                                                                                                                                                                                                                                                                                                                                                                                                                                                                                               | 12" Combination Urn Planter    | 6 each  | 18 each | 6 each  | \$0.00    | 0-54652-99677-8 |
| 15" Combo Hanging Basket       3 each       12 each       3 each       \$0.00       0-54652-10620-         16" Combination Planter       4 each       12 each       4 each       \$0.00       0-54652-99820-         16" Palm Combo Planter       5 each       10 each       5 each       \$0.00       0-54652-99745-                                                                                                                                                                                                                                                                                                                                                                                                                                                                                                                                                                                                                                                                                                                                                                                                                                                                                                                                                                                                                                                                                                                                                                                                                                                                                                                                                                                                                                                                                                                                                                                                                                                                                                                               | 12" Combo Welcome Pltr         | 4 each  | 12 each | 4 each  | \$0.00    | 0-54652-10874-4 |
| 16" Combination Planter       4 each       12 each       4 each       \$0.00       0-54652-99820-         16" Palm Combo Planter       5 each       10 each       5 each       \$0.00       0-54652-99745-                                                                                                                                                                                                                                                                                                                                                                                                                                                                                                                                                                                                                                                                                                                                                                                                                                                                                                                                                                                                                                                                                                                                                                                                                                                                                                                                                                                                                                                                                                                                                                                                                                                                                                                                                                                                                                          | 14" Wire Urn Combo Planter     | 5 each  | 15 each | 5 each  | \$0.00    | 0-54652-99805-5 |
| 16" Palm Combo Planter         5 each         10 each         5 each         \$0.00         0-54652-99745-                                                                                                                                                                                                                                                                                                                                                                                                                                                                                                                                                                                                                                                                                                                                                                                                                                                                                                                                                                                                                                                                                                                                                                                                                                                                                                                                                                                                                                                                                                                                                                                                                                                                                                                                                                                                                                                                                                                                          | 15" Combo Hanging Basket       | 3 each  | 12 each | 3 each  | \$0.00    | 0-54652-10620-7 |
|                                                                                                                                                                                                                                                                                                                                                                                                                                                                                                                                                                                                                                                                                                                                                                                                                                                                                                                                                                                                                                                                                                                                                                                                                                                                                                                                                                                                                                                                                                                                                                                                                                                                                                                                                                                                                                                                                                                                                                                                                                                     | 16" Combination Planter        | 4 each  | 12 each | 4 each  | \$0.00    | 0-54652-99820-8 |
| 18" Combination Planter         3 each         3 each         3 each         \$0.00         0-54652-99852-                                                                                                                                                                                                                                                                                                                                                                                                                                                                                                                                                                                                                                                                                                                                                                                                                                                                                                                                                                                                                                                                                                                                                                                                                                                                                                                                                                                                                                                                                                                                                                                                                                                                                                                                                                                                                                                                                                                                          | 16" Palm Combo Planter         | 5 each  | 10 each | 5 each  | \$0.00    | 0-54652-99745-4 |
|                                                                                                                                                                                                                                                                                                                                                                                                                                                                                                                                                                                                                                                                                                                                                                                                                                                                                                                                                                                                                                                                                                                                                                                                                                                                                                                                                                                                                                                                                                                                                                                                                                                                                                                                                                                                                                                                                                                                                                                                                                                     | 18" Combination Planter        | 3 each  | 3 each  | 3 each  | \$0.00    | 0-54652-99852-9 |