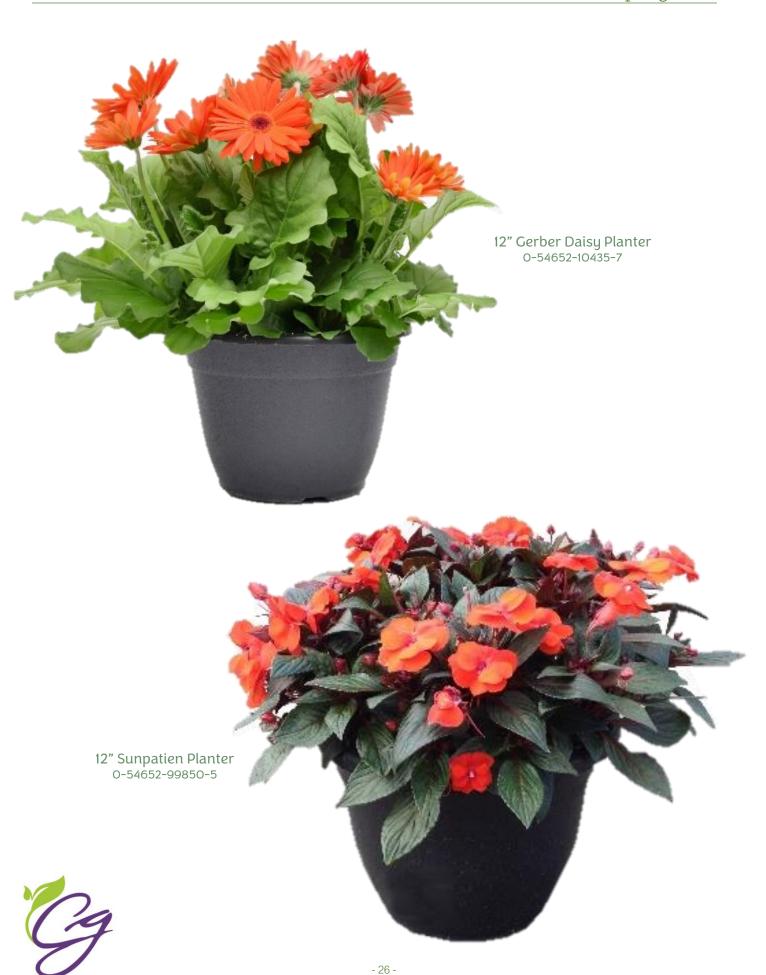

# ☼ 10" - 12" MISCELLANEOUS ITEMS ☼

Please order by layer or rack quantity for each individual item below.

| Item                       | Order<br>Qty/Each | Layer<br>Quantity | Rack<br>Quantity | Cost/Each | UPC             |  |
|----------------------------|-------------------|-------------------|------------------|-----------|-----------------|--|
| 10" Boston Fern Basket     |                   | 10 each           | 50 each          | \$0.00    | 0-54652-10810-2 |  |
| 10" Patriot Mix Basket     |                   | 10 each           | 50 each          | \$0.00    | 0-54652-10344-2 |  |
| 10" Patriot Mix Planter    |                   | 10 each           | 40 each          | \$0.00    | 0-54652-10812-6 |  |
| 12" Designer Combo Basket  |                   | 5 each            | 20 each          | \$0.00    | 0-54652-99644-0 |  |
| 12" Gerber Daisy Planter   |                   | 7 each            | 21 each          | \$0.00    | 0-54652-10435-7 |  |
| 12" Rieger Begonia Planter |                   | 7 each            | 21 each          | \$0.00    | 0-54652-99854-3 |  |
| 12" Sunpatien Planter      |                   | 7 each            | 21 each          | \$0.00    | 0-54652-99850-5 |  |
| 12" Zonal Geranium Planter |                   | 7 each            | 21 each          | \$0.00    | 0-54652-10819-5 |  |