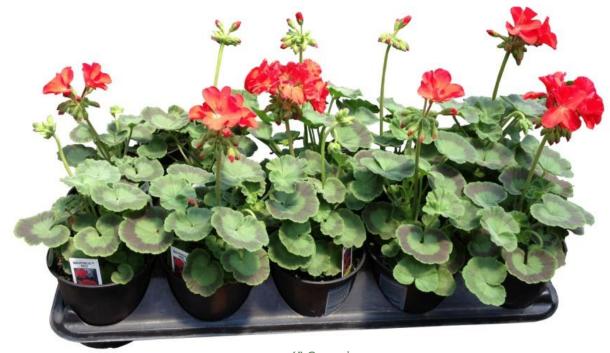

4" Dracaena Spikes 0-54652-10798-3

4" Lysimachia 0-54652-10210-0

4" Iboza (Plectranthus) 0-54652-10802-7

4" Vinca Vine 0-54652-10801-0

4" Sweet Potato (Ipomoea Batatas) 0-54652-10800-3

4" Geraniums 0-54652-10803-4

#### ☆ GERANIUMS ☆

Please order by layer or rack quantity.

| Item              | Order<br>Qty/Flats | Layer<br>Quantity | Rack<br>Quantity | Plants per Flat | Cost/Each | Cost/Flat | UPC             |
|-------------------|--------------------|-------------------|------------------|-----------------|-----------|-----------|-----------------|
| 4" Seed Geraniums |                    | 7 flats           | 35 flats         | 12              | \$0.00    | \$0.00    | 0-54652-10803-4 |