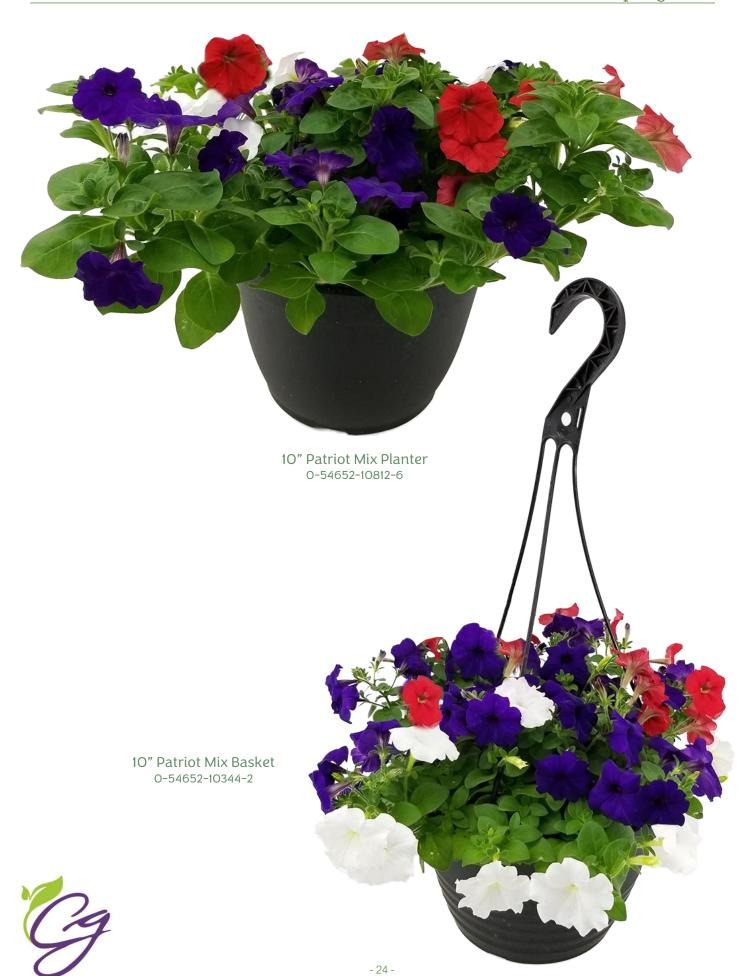

# ☼ 10" - 12" MISCELLANEOUS ITEMS ☼

Please order by layer or rack quantity for each individual item below.

| Item                       | Order<br>Qty/Each | Layer<br>Quantity | Rack<br>Quantity | Cost/Each | UPC             |  |
|----------------------------|-------------------|-------------------|------------------|-----------|-----------------|--|
| 10" Boston Fern Basket     |                   | 10 each           | 50 each          | \$0.00    | 0-54652-10810-2 |  |
| 10" Patriot Mix Basket     |                   | 10 each           | 50 each          | \$0.00    | 0-54652-10344-2 |  |
| 10" Patriot Mix Planter    |                   | 10 each           | 40 each          | \$0.00    | 0-54652-10812-6 |  |
| 12" Designer Combo Basket  |                   | 5 each            | 20 each          | \$0.00    | 0-54652-99644-0 |  |
| 12" Gerber Daisy Planter   |                   | 7 each            | 21 each          | \$0.00    | 0-54652-10435-7 |  |
| 12" Rieger Begonia Planter |                   | 7 each            | 21 each          | \$0.00    | 0-54652-99854-3 |  |
| 12" Sunpatien Planter      |                   | 7 each            | 21 each          | \$0.00    | 0-54652-99850-5 |  |
| 12" Zonal Geranium Planter |                   | 7 each            | 21 each          | \$0.00    | 0-54652-10819-5 |  |