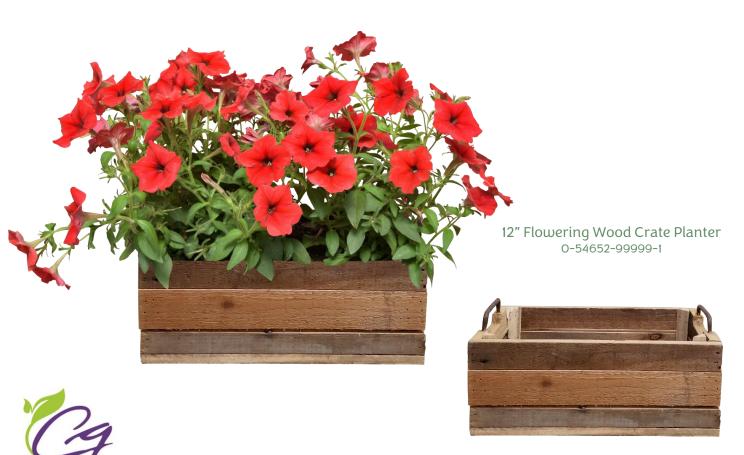

| Gty/Each         Quantity         Order Qty           6" Combination Olive Planter         24 each         96 each         12 each         \$0.00         0-54652-99996-6.5" Retro Chair Combo Pltr         6 each         18 each         6 each         \$0.00         0-54652-999770-70-7" Watering Can Planter         21 each         84 each         21 each         \$0.00         0-54652-99639-70-70-70-70-70-70-70-70-70-70-70-70-70-                                                                                                                                                                                                                                                                                                                                                                                                                                                                                                                                                                                                                                                                                                                                                                                                                                                                                                                                                                                                                                                                                                                                                                                                                                                                                                                                                                                                                                                                                                                                                                                                     |                                |         |         |         |           |                 |
|-----------------------------------------------------------------------------------------------------------------------------------------------------------------------------------------------------------------------------------------------------------------------------------------------------------------------------------------------------------------------------------------------------------------------------------------------------------------------------------------------------------------------------------------------------------------------------------------------------------------------------------------------------------------------------------------------------------------------------------------------------------------------------------------------------------------------------------------------------------------------------------------------------------------------------------------------------------------------------------------------------------------------------------------------------------------------------------------------------------------------------------------------------------------------------------------------------------------------------------------------------------------------------------------------------------------------------------------------------------------------------------------------------------------------------------------------------------------------------------------------------------------------------------------------------------------------------------------------------------------------------------------------------------------------------------------------------------------------------------------------------------------------------------------------------------------------------------------------------------------------------------------------------------------------------------------------------------------------------------------------------------------------------------------------------|--------------------------------|---------|---------|---------|-----------|-----------------|
| 6.5" Retro Chair Combo Pltr 6 each 18 each 6 each \$0.00 0-54652-99770-7" Watering Can Planter 21 each 84 each 21 each \$0.00 0-54652-99639-7" Garden Time Bucket Pltr 21 each 84 each 10 each \$0.00 0-54652-10721-8" Flowering Petite Washtubs 12 each 48 each 12 each \$0.00 0-54652-10720-10" Blooming Fern Classic Pltr 8 each 32 each 8 each \$0.00 0-54652-10871-10" Pollinator Garden Chair 8 each 24 each 8 each \$0.00 0-54652-10873-11" Begonia Garden Planter 8 each 32 each 8 each \$0.00 0-54652-10873-12" Designer Chair Planter 5 each 15 each 5 each \$0.00 0-54652-99680-12" Flowering Wood Crate Pltr 6 each 30 each 6 each \$0.00 0-54652-99680-12" Combination Urn Planter 6 each 18 each 5 each \$0.00 0-54652-99999-12" Combo Welcome Pltr 4 each 12 each 4 each \$0.00 0-54652-10874-14" Wire Urn Combo Planter 5 each 15 each 5 each \$0.00 0-54652-10874-14" Wire Urn Combo Planter 5 each 12 each 4 each \$0.00 0-54652-99805-15" Combination Planter 4 each 12 each 4 each \$0.00 0-54652-10620-16" Combination Planter 4 each 12 each 4 each \$0.00 0-54652-99820-16" Combination Planter 5 each 10 each 5 each \$0.00 0-54652-99820-16" Palm Combo Planter 5 each 10 each 5 each \$0.00 0-54652-99820-16" Palm Combo Planter 5 each 10 each 5 each \$0.00 0-54652-99874-                                                                                                                                                                                                                                                                                                                                                                                                                                                                                                                                                                                                                                                                                                                                              | Item                           | · '     |         |         | Cost/Each | UPC             |
| 7" Watering Can Planter       21 each       84 each       21 each       \$0.00       0-54652-99639-7000         7" Garden Time Bucket Pltr       21 each       84 each       10 each       \$0.00       0-54652-10721-8000         8" Flowering Petite Washtubs       12 each       48 each       12 each       \$0.00       0-54652-10720-10720-10720-10720-10720-10720-10720-10720-10720-10720-10720-10720-10720-10720-10720-10720-10720-10720-10720-10720-10720-10720-10720-10720-10720-10720-10720-10720-10720-10720-10720-10720-10720-10720-10720-10720-10720-10720-10720-10720-10720-10720-10720-10720-10720-10720-10720-10720-10720-10720-10720-10720-10720-10720-10720-10720-10720-10720-10720-10720-10720-10720-10720-10720-10720-10720-10720-10720-10720-10720-10720-10720-10720-10720-10720-10720-10720-10720-10720-10720-10720-10720-10720-10720-10720-10720-10720-10720-10720-10720-10720-10720-10720-10720-10720-10720-10720-10720-10720-10720-10720-10720-10720-10720-10720-10720-10720-10720-10720-10720-10720-10720-10720-10720-10720-10720-10720-10720-10720-10720-10720-10720-10720-10720-10720-10720-10720-10720-10720-10720-10720-10720-10720-10720-10720-10720-10720-10720-10720-10720-10720-10720-10720-10720-10720-10720-10720-10720-10720-10720-10720-10720-10720-10720-10720-10720-10720-10720-10720-10720-10720-10720-10720-10720-10720-10720-10720-10720-10720-10720-10720-10720-10720-10720-10720-10720-10720-10720-10720-10720-10720-10720-10720-10720-10720-10720-10720-10720-10720-10720-10720-10720-10720-10720-10720-10720-10720-10720-10720-10720-10720-10720-10720-10720-10720-10720-10720-10720-10720-10720-10720-10720-10720-10720-10720-10720-10720-10720-10720-10720-10720-10720-10720-10720-10720-10720-10720-10720-10720-10720-10720-10720-10720-10720-10720-10720-10720-10720-10720-10720-10720-10720-10720-10720-10720-10720-10720-10720-10720-10720-10720-                                                                                                                                             | 6" Combination Olive Planter   | 24 each | 96 each | 12 each | \$0.00    | 0-54652-99996-0 |
| 7" Garden Time Bucket Pltr       21 each       84 each       10 each       \$0.00       0-54652-10721-         8" Flowering Petite Washtubs       12 each       48 each       12 each       \$0.00       0-54652-10720-         10" Blooming Fern Classic Pltr       8 each       32 each       8 each       \$0.00       0-54652-10871-         10" Pollinator Garden Chair       8 each       24 each       8 each       \$0.00       0-54652-10871-         11" Begonia Garden Planter       8 each       32 each       8 each       \$0.00       0-54652-10873-         12" Designer Chair Planter       5 each       15 each       5 each       \$0.00       0-54652-99680-         12" Flowering Wood Crate Pltr       6 each       30 each       6 each       \$0.00       0-54652-99680-         12" Combination Urn Planter       6 each       18 each       \$0.00       0-54652-99999-         12" Combo Welcome Pltr       4 each       12 each       4 each       \$0.00       0-54652-10874-         14" Wire Urn Combo Planter       5 each       5 each       \$0.00       0-54652-10820-         15" Combo Hanging Basket       3 each       12 each       4 each       \$0.00       0-54652-10620-         16" Palm Combo Planter       5 each       10 each <td< td=""><td>6.5" Retro Chair Combo Pltr</td><td>6 each</td><td>18 each</td><td>6 each</td><td>\$0.00</td><td>0-54652-99770-6</td></td<>                                                                                                                                                                                                                                                                                                                                                                                                                                                                                                                                                                                                                           | 6.5" Retro Chair Combo Pltr    | 6 each  | 18 each | 6 each  | \$0.00    | 0-54652-99770-6 |
| 8" Flowering Petite Washtubs       12 each       48 each       12 each       \$0.00       0-54652-10720-10720-10720-10720-10720-10720-10720-10720-10720-10720-10720-10720-10720-10720-10720-10720-10720-10720-10720-10720-10720-10720-10720-10720-10720-10720-10720-10720-10720-10720-10720-10720-10720-10720-10720-10720-10720-10720-10720-10720-10720-10720-10720-10720-10720-10720-10720-10720-10720-10720-10720-10720-10720-10720-10720-10720-10720-10720-10720-10720-10720-10720-10720-10720-10720-10720-10720-10720-10720-10720-10720-10720-10720-10720-10720-10720-10720-10720-10720-10720-10720-10720-10720-10720-10720-10720-10720-10720-10720-10720-10720-10720-10720-10720-10720-10720-10720-10720-10720-10720-10720-10720-10720-10720-10720-10720-10720-10720-10720-10720-10720-10720-10720-10720-10720-10720-10720-10720-10720-10720-10720-10720-10720-10720-10720-10720-10720-10720-10720-10720-10720-10720-10720-10720-10720-10720-10720-10720-10720-10720-10720-10720-10720-10720-10720-10720-10720-10720-10720-10720-10720-10720-10720-10720-10720-10720-10720-10720-10720-10720-10720-10720-10720-10720-10720-10720-10720-10720-10720-10720-10720-10720-10720-10720-10720-10720-10720-10720-10720-10720-10720-10720-10720-10720-10720-10720-10720-10720-10720-10720-10720-10720-10720-10720-10720-10720-10720-10720-10720-10720-10720-10720-10720-10720-10720-10720-10720-10720-10720-10720-10720-10720-10720-10720-10720-10720-10720-10720-10720-10720-10720-10720-10720-10720-10720-10720-10720-10720-10720-10720-10720-10720-10720-10720-10720-10720-10720-10720-10720-10720-10720-10720-10720-10720-10720-10720-10720-10720-10720-10720-10720-10720-10720-10720-10720-10720-10720-10720-10720-10720-10720-10720-10720-10720-10720-10720-10720-10720-10720-10720-10720-10720-10720-10720-10720-10720-10720-10720-10720-10720-10720-10720-10720-10720-10720-10720-10720-10720-10720-10720-10720-10720-10720-10720-10720-10720-10720-10720-10720-10720-10720-10720-10720-10720-10720-10720-10720-10720-10720-10720-10720-10720-1 | 7" Watering Can Planter        | 21 each | 84 each | 21 each | \$0.00    | 0-54652-99639-6 |
| 10" Blooming Fern Classic Pltr       8 each       32 each       8 each       \$0.00       0-54652-10871-10871-10871-10871-10871-10871-10871-10871-10871-10871-10871-10871-10871-10871-10871-10871-10871-10871-10871-10871-10871-10871-10871-10871-10871-10871-10871-10871-10871-10871-10871-10871-10871-10871-10871-10871-10871-10871-10871-10871-10871-10871-10871-10871-10871-10871-10871-10871-10871-10871-10871-10871-10871-10871-10871-10871-10871-10871-10871-10871-10871-10871-10871-10871-10871-10871-10871-10871-10871-10871-10871-10871-10871-10871-10871-10871-10871-10871-10871-10871-10871-10871-10871-10871-10871-10871-10871-10871-10871-10871-10871-10871-10871-10871-10871-10871-10871-10871-10871-10871-10871-10871-10871-10871-10871-10871-10871-10871-10871-10871-10871-10871-10871-10871-10871-10871-10871-10871-10871-10871-10871-10871-10871-10871-10871-10871-10871-10871-10871-10871-10871-10871-10871-10871-10871-10871-10871-10871-10871-10871-10871-10871-10871-10871-10871-10871-10871-10871-10871-10871-10871-10871-10871-10871-10871-10871-10871-10871-10871-10871-10871-10871-10871-10871-10871-10871-10871-10871-10871-10871-10871-10871-10871-10871-10871-10871-10871-10871-10871-10871-10871-10871-10871-10871-10871-10871-10871-10871-10871-10871-10871-10871-10871-10871-10871-10871-10871-10871-10871-10871-10871-10871-10871-10871-10871-10871-10871-10871-10871-10871-10871-10871-10871-10871-10871-10871-10871-10871-10871-10871-10871-10871-10871-10871-10871-10871-10871-10871-10871-10871-10871-10871-10871-10871-10871-10871-10871-10871-10871-10871-10871-10871-10871-10871-10871-10871-10871-10871-10871-10871-10871-10871-10871-10871-10871-10871-10871-10871-10871-10871-10871-10871-10871-10871-10871-10871-10871-10871-10871-10871-10871-10871-10871-10871-10871-10871-10871-10871-10871-10871-10871-10871-10871-10871-10871-10871-10871-10871-10871-10871-10871-10871-10871-10871-10871-10871-10871-10871-10871-10871-10871-10871-10871-10871-10871-10871-10871-10871-10871-10871-10871-10871-1 | 7" Garden Time Bucket Pltr     | 21 each | 84 each | 10 each | \$0.00    | 0-54652-10721-1 |
| 10" Pollinator Garden Chair       8 each       24 each       8 each       \$0.00       0-54652-10893-10893-10893-10893-10893-10893-10893-10893-10893-10893-10893-10893-10893-10893-10893-10893-10893-10893-10893-10893-10893-10893-10893-10893-10893-10893-10893-10893-10893-10893-10893-10893-10893-10893-10893-10893-10893-10893-10893-10893-10893-10893-10893-10893-10893-10893-10893-10893-10893-10893-10893-10893-10893-10893-10893-10893-10893-10893-10893-10893-10893-10893-10893-10893-10893-10893-10893-10893-10893-10893-10893-10893-10893-10893-10893-10893-10893-10893-10893-10893-10893-10893-10893-10893-10893-10893-10893-10893-10893-10893-10893-10893-10893-10893-10893-10893-10893-10893-10893-10893-10893-10893-10893-10893-10893-10893-10893-10893-10893-10893-10893-10893-10893-10893-10893-10893-10893-10893-10893-10893-10893-10893-10893-10893-10893-10893-10893-10893-10893-10893-10893-10893-10893-10893-10893-10893-10893-10893-10893-10893-10893-10893-10893-10893-10893-10893-10893-10893-10893-10893-10893-10893-10893-10893-10893-10893-10893-10893-10893-10893-10893-10893-10893-10893-10893-10893-10893-10893-10893-10893-10893-10893-10893-10893-10893-10893-10893-10893-10893-10893-10893-10893-10893-10893-10893-10893-10893-10893-10893-10893-10893-10893-10893-10893-10893-10893-10893-10893-10893-10893-10893-10893-10893-10893-10893-10893-10893-10893-10893-10893-10893-10893-10893-10893-10893-10893-10893-10893-10893-10893-10893-10893-10893-10893-10893-10893-10893-10893-10893-10893-10893-10893-10893-10893-10893-10893-10893-10893-10893-10893-10893-10893-10893-10893-10893-10893-10893-10893-10893-10893-10893-10893-10893-10893-10893-10893-10893-10893-10893-10893-10893-10893-10893-10893-10893-10893-10893-10893-10893-10893-10893-10893-10893-10893-10893-10893-10893-10893-10893-10893-10893-10893-10893-10893-10893-10893-10893-10893-10893-10893-10893-10893-10893-10893-10893-10893-10893-10893-10893-10893-10893-10893-10893-10893-10893-10893-10893-10893-10893-10893-10893-10893-1089 | 8" Flowering Petite Washtubs   | 12 each | 48 each | 12 each | \$0.00    | 0-54652-10720-4 |
| 11" Begonia Garden Planter       8 each       32 each       8 each       \$0.00       0-54652-10873-10873-10873-10873-10873-10873-10873-10873-10873-10873-10873-10873-10873-10873-10873-10873-10873-10873-10873-10873-10873-10873-10873-10873-10873-10873-10873-10873-10873-10873-10873-10873-10873-10873-10873-10873-10873-10873-10873-10873-10873-10873-10873-10873-10873-10873-10873-10873-10873-10873-10873-10873-10873-10873-10873-10873-10873-10873-10873-10873-10873-10873-10873-10873-10873-10873-10873-10873-10873-10873-10873-10873-10873-10873-10873-10873-10873-10873-10873-10873-10873-10873-10873-10873-10873-10873-10873-10873-10873-10873-10873-10873-10873-10873-10873-10873-10873-10873-10873-10873-10873-10873-10873-10873-10873-10873-10873-10873-10873-10873-10873-10873-10873-10873-10873-10873-10873-10873-10873-10873-10873-10873-10873-10873-10873-10873-10873-10873-10873-10873-10873-10873-10873-10873-10873-10873-10873-10873-10873-10873-10873-10873-10873-10873-10873-10873-10873-10873-10873-10873-10873-10873-10873-10873-10873-10873-10873-10873-10873-10873-10873-10873-10873-10873-10873-10873-10873-10873-10873-10873-10873-10873-10873-10873-10873-10873-10873-10873-10873-10873-10873-10873-10873-10873-10873-10873-10873-10873-10873-10873-10873-10873-10873-10873-10873-10873-10873-10873-10873-10873-10873-10873-10873-10873-10873-10873-10873-10873-10873-10873-10873-10873-10873-10873-10873-10873-10873-10873-10873-10873-10873-10873-10873-10873-10873-10873-10873-10873-10873-10873-10873-10873-10873-10873-10873-10873-10873-10873-10873-10873-10873-10873-10873-10873-10873-10873-10873-10873-10873-10873-10873-10873-10873-10873-10873-10873-10873-10873-10873-10873-10873-10873-10873-10873-10873-10873-10873-10873-10873-10873-10873-10873-10873-10873-10873-10873-10873-10873-10873-10873-10873-10873-10873-10873-10873-10873-10873-10873-10873-10873-10873-10873-10873-10873-10873-10873-10873-10873-10873-10873-10873-10873-10873-10873-10873-10873-10873-10873-10873-10873-10873-10873-10873 | 10" Blooming Fern Classic Pltr | 8 each  | 32 each | 8 each  | \$0.00    | 0-54652-10871-3 |
| 12" Designer Chair Planter       5 each       15 each       \$0.00       0-54652-99680-         12" Flowering Wood Crate Pltr       6 each       30 each       6 each       \$0.00       0-54652-9999-         12" Combination Urn Planter       6 each       18 each       6 each       \$0.00       0-54652-99677-         12" Combo Welcome Pltr       4 each       12 each       4 each       \$0.00       0-54652-10874-         14" Wire Urn Combo Planter       5 each       5 each       \$0.00       0-54652-99805-         15" Combo Hanging Basket       3 each       12 each       3 each       \$0.00       0-54652-10620-         16" Combination Planter       4 each       12 each       4 each       \$0.00       0-54652-99820-         16" Palm Combo Planter       5 each       10 each       5 each       \$0.00       0-54652-99745-                                                                                                                                                                                                                                                                                                                                                                                                                                                                                                                                                                                                                                                                                                                                                                                                                                                                                                                                                                                                                                                                                                                                                                                          | 10" Pollinator Garden Chair    | 8 each  | 24 each | 8 each  | \$0.00    | 0-54652-10893-5 |
| 12" Flowering Wood Crate Pltr       6 each       30 each       6 each       \$0.00       0-54652-99999-12" Combination Urn Planter         12" Combination Urn Planter       6 each       18 each       6 each       \$0.00       0-54652-99677-12" Combo Welcome Pltr         14" Wire Urn Combo Planter       5 each       12 each       4 each       \$0.00       0-54652-10874-12" Combo Hanging Basket         15" Combo Hanging Basket       3 each       12 each       3 each       \$0.00       0-54652-10620-16" Combination Planter         16" Palm Combo Planter       5 each       10 each       5 each       \$0.00       0-54652-99820-16" Palm Combo Planter                                                                                                                                                                                                                                                                                                                                                                                                                                                                                                                                                                                                                                                                                                                                                                                                                                                                                                                                                                                                                                                                                                                                                                                                                                                                                                                                                                        | 11" Begonia Garden Planter     | 8 each  | 32 each | 8 each  | \$0.00    | 0-54652-10873-7 |
| 12" Combination Urn Planter       6 each       18 each       6 each       \$0.00       0-54652-99677-         12" Combo Welcome Pltr       4 each       12 each       4 each       \$0.00       0-54652-10874-         14" Wire Urn Combo Planter       5 each       5 each       \$0.00       0-54652-99805-         15" Combo Hanging Basket       3 each       12 each       3 each       \$0.00       0-54652-10620-         16" Combination Planter       4 each       12 each       4 each       \$0.00       0-54652-99820-         16" Palm Combo Planter       5 each       5 each       \$0.00       0-54652-99745-                                                                                                                                                                                                                                                                                                                                                                                                                                                                                                                                                                                                                                                                                                                                                                                                                                                                                                                                                                                                                                                                                                                                                                                                                                                                                                                                                                                                                       | 12" Designer Chair Planter     | 5 each  | 15 each | 5 each  | \$0.00    | 0-54652-99680-8 |
| 12" Combo Welcome Pltr       4 each       12 each       4 each       \$0.00       0-54652-10874-         14" Wire Urn Combo Planter       5 each       15 each       5 each       \$0.00       0-54652-99805-         15" Combo Hanging Basket       3 each       12 each       3 each       \$0.00       0-54652-10620-         16" Combination Planter       4 each       12 each       4 each       \$0.00       0-54652-99820-         16" Palm Combo Planter       5 each       10 each       5 each       \$0.00       0-54652-99745-                                                                                                                                                                                                                                                                                                                                                                                                                                                                                                                                                                                                                                                                                                                                                                                                                                                                                                                                                                                                                                                                                                                                                                                                                                                                                                                                                                                                                                                                                                         | 12" Flowering Wood Crate Pltr  | 6 each  | 30 each | 6 each  | \$0.00    | 0-54652-99999-1 |
| 14" Wire Urn Combo Planter       5 each       15 each       \$0.00       0-54652-99805-         15" Combo Hanging Basket       3 each       12 each       3 each       \$0.00       0-54652-10620-         16" Combination Planter       4 each       12 each       4 each       \$0.00       0-54652-99820-         16" Palm Combo Planter       5 each       10 each       5 each       \$0.00       0-54652-99745-                                                                                                                                                                                                                                                                                                                                                                                                                                                                                                                                                                                                                                                                                                                                                                                                                                                                                                                                                                                                                                                                                                                                                                                                                                                                                                                                                                                                                                                                                                                                                                                                                               | 12" Combination Urn Planter    | 6 each  | 18 each | 6 each  | \$0.00    | 0-54652-99677-8 |
| 15" Combo Hanging Basket       3 each       12 each       3 each       \$0.00       0-54652-10620-         16" Combination Planter       4 each       12 each       4 each       \$0.00       0-54652-99820-         16" Palm Combo Planter       5 each       10 each       5 each       \$0.00       0-54652-99745-                                                                                                                                                                                                                                                                                                                                                                                                                                                                                                                                                                                                                                                                                                                                                                                                                                                                                                                                                                                                                                                                                                                                                                                                                                                                                                                                                                                                                                                                                                                                                                                                                                                                                                                               | 12" Combo Welcome Pltr         | 4 each  | 12 each | 4 each  | \$0.00    | 0-54652-10874-4 |
| 16" Combination Planter       4 each       12 each       4 each       \$0.00       0-54652-99820-         16" Palm Combo Planter       5 each       10 each       5 each       \$0.00       0-54652-99745-                                                                                                                                                                                                                                                                                                                                                                                                                                                                                                                                                                                                                                                                                                                                                                                                                                                                                                                                                                                                                                                                                                                                                                                                                                                                                                                                                                                                                                                                                                                                                                                                                                                                                                                                                                                                                                          | 14" Wire Urn Combo Planter     | 5 each  | 15 each | 5 each  | \$0.00    | 0-54652-99805-5 |
| 16" Palm Combo Planter         5 each         10 each         5 each         \$0.00         0-54652-99745-                                                                                                                                                                                                                                                                                                                                                                                                                                                                                                                                                                                                                                                                                                                                                                                                                                                                                                                                                                                                                                                                                                                                                                                                                                                                                                                                                                                                                                                                                                                                                                                                                                                                                                                                                                                                                                                                                                                                          | 15" Combo Hanging Basket       | 3 each  | 12 each | 3 each  | \$0.00    | 0-54652-10620-7 |
|                                                                                                                                                                                                                                                                                                                                                                                                                                                                                                                                                                                                                                                                                                                                                                                                                                                                                                                                                                                                                                                                                                                                                                                                                                                                                                                                                                                                                                                                                                                                                                                                                                                                                                                                                                                                                                                                                                                                                                                                                                                     | 16" Combination Planter        | 4 each  | 12 each | 4 each  | \$0.00    | 0-54652-99820-8 |
| 18" Combination Planter         3 each         3 each         3 each         \$0.00         0-54652-99852-                                                                                                                                                                                                                                                                                                                                                                                                                                                                                                                                                                                                                                                                                                                                                                                                                                                                                                                                                                                                                                                                                                                                                                                                                                                                                                                                                                                                                                                                                                                                                                                                                                                                                                                                                                                                                                                                                                                                          | 16" Palm Combo Planter         | 5 each  | 10 each | 5 each  | \$0.00    | 0-54652-99745-4 |
|                                                                                                                                                                                                                                                                                                                                                                                                                                                                                                                                                                                                                                                                                                                                                                                                                                                                                                                                                                                                                                                                                                                                                                                                                                                                                                                                                                                                                                                                                                                                                                                                                                                                                                                                                                                                                                                                                                                                                                                                                                                     | 18" Combination Planter        | 3 each  | 3 each  | 3 each  | \$0.00    | 0-54652-99852-9 |