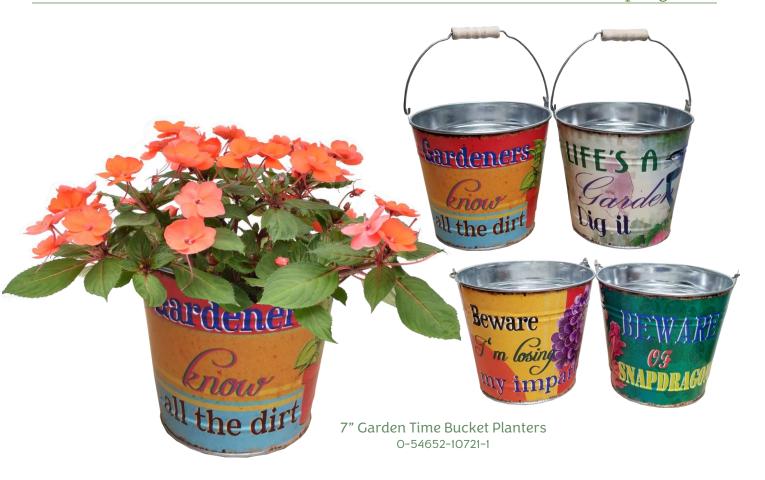

| Gty/Each         Quantity         Order Qty           6" Combination Olive Planter         24 each         96 each         12 each         \$0.00         0-54652-99996-6.5" Retro Chair Combo Pltr         6 each         18 each         6 each         \$0.00         0-54652-999770-70-7" Watering Can Planter         21 each         84 each         21 each         \$0.00         0-54652-99639-70-70-70-70-70-70-70-70-70-70-70-70-70-                                                                                                                                                                                                                                                                                                                                                                                                                                                                                                                                                                                                                                                                                                                                                                                                                                                                                                                                                                                                                                                                                                                                                                                                                                                                                                                                                                                                                                                                                                                                                                                                     |                                |         |         |         |           |                 |
|-----------------------------------------------------------------------------------------------------------------------------------------------------------------------------------------------------------------------------------------------------------------------------------------------------------------------------------------------------------------------------------------------------------------------------------------------------------------------------------------------------------------------------------------------------------------------------------------------------------------------------------------------------------------------------------------------------------------------------------------------------------------------------------------------------------------------------------------------------------------------------------------------------------------------------------------------------------------------------------------------------------------------------------------------------------------------------------------------------------------------------------------------------------------------------------------------------------------------------------------------------------------------------------------------------------------------------------------------------------------------------------------------------------------------------------------------------------------------------------------------------------------------------------------------------------------------------------------------------------------------------------------------------------------------------------------------------------------------------------------------------------------------------------------------------------------------------------------------------------------------------------------------------------------------------------------------------------------------------------------------------------------------------------------------------|--------------------------------|---------|---------|---------|-----------|-----------------|
| 6.5" Retro Chair Combo Pltr 6 each 18 each 6 each \$0.00 0-54652-99770-7" Watering Can Planter 21 each 84 each 21 each \$0.00 0-54652-99639-7" Garden Time Bucket Pltr 21 each 84 each 10 each \$0.00 0-54652-10721-8" Flowering Petite Washtubs 12 each 48 each 12 each \$0.00 0-54652-10720-10" Blooming Fern Classic Pltr 8 each 32 each 8 each \$0.00 0-54652-10871-10" Pollinator Garden Chair 8 each 24 each 8 each \$0.00 0-54652-10873-11" Begonia Garden Planter 8 each 32 each 8 each \$0.00 0-54652-10873-12" Designer Chair Planter 5 each 15 each 5 each \$0.00 0-54652-99680-12" Flowering Wood Crate Pltr 6 each 30 each 6 each \$0.00 0-54652-99680-12" Combination Urn Planter 6 each 18 each 5 each \$0.00 0-54652-99999-12" Combo Welcome Pltr 4 each 12 each 4 each \$0.00 0-54652-10874-14" Wire Urn Combo Planter 5 each 15 each 5 each \$0.00 0-54652-10874-14" Wire Urn Combo Planter 5 each 12 each 4 each \$0.00 0-54652-99805-15" Combination Planter 4 each 12 each 4 each \$0.00 0-54652-10620-16" Combination Planter 4 each 12 each 4 each \$0.00 0-54652-99820-16" Combination Planter 5 each 10 each 5 each \$0.00 0-54652-99820-16" Palm Combo Planter 5 each 10 each 5 each \$0.00 0-54652-99820-16" Palm Combo Planter 5 each 10 each 5 each \$0.00 0-54652-99874-                                                                                                                                                                                                                                                                                                                                                                                                                                                                                                                                                                                                                                                                                                                                              | Item                           | · '     |         |         | Cost/Each | UPC             |
| 7" Watering Can Planter       21 each       84 each       21 each       \$0.00       0-54652-99639-7000         7" Garden Time Bucket Pltr       21 each       84 each       10 each       \$0.00       0-54652-10721-8000         8" Flowering Petite Washtubs       12 each       48 each       12 each       \$0.00       0-54652-10720-10720-10720-10720-10720-10720-10720-10720-10720-10720-10720-10720-10720-10720-10720-10720-10720-10720-10720-10720-10720-10720-10720-10720-10720-10720-10720-10720-10720-10720-10720-10720-10720-10720-10720-10720-10720-10720-10720-10720-10720-10720-10720-10720-10720-10720-10720-10720-10720-10720-10720-10720-10720-10720-10720-10720-10720-10720-10720-10720-10720-10720-10720-10720-10720-10720-10720-10720-10720-10720-10720-10720-10720-10720-10720-10720-10720-10720-10720-10720-10720-10720-10720-10720-10720-10720-10720-10720-10720-10720-10720-10720-10720-10720-10720-10720-10720-10720-10720-10720-10720-10720-10720-10720-10720-10720-10720-10720-10720-10720-10720-10720-10720-10720-10720-10720-10720-10720-10720-10720-10720-10720-10720-10720-10720-10720-10720-10720-10720-10720-10720-10720-10720-10720-10720-10720-10720-10720-10720-10720-10720-10720-10720-10720-10720-10720-10720-10720-10720-10720-10720-10720-10720-10720-10720-10720-10720-10720-10720-10720-10720-10720-10720-10720-10720-10720-10720-10720-10720-10720-10720-10720-10720-10720-10720-10720-10720-10720-10720-10720-10720-10720-10720-10720-10720-10720-10720-10720-10720-10720-10720-10720-10720-10720-10720-10720-10720-10720-10720-10720-10720-10720-10720-10720-10720-10720-10720-10720-10720-10720-10720-10720-10720-10720-10720-10720-10720-10720-10720-10720-10720-10720-10720-10720-10720-10720-10720-10720-10720-10720-10720-10720-10720-10720-10720-10720-10720-10720-10720-10720-10720-10720-10720-10720-10720-10720-10720-10720-10720-10720-10720-                                                                                                                                             | 6" Combination Olive Planter   | 24 each | 96 each | 12 each | \$0.00    | 0-54652-99996-0 |
| 7" Garden Time Bucket Pltr       21 each       84 each       10 each       \$0.00       0-54652-10721-         8" Flowering Petite Washtubs       12 each       48 each       12 each       \$0.00       0-54652-10720-         10" Blooming Fern Classic Pltr       8 each       32 each       8 each       \$0.00       0-54652-10871-         10" Pollinator Garden Chair       8 each       24 each       8 each       \$0.00       0-54652-10871-         11" Begonia Garden Planter       8 each       32 each       8 each       \$0.00       0-54652-10873-         12" Designer Chair Planter       5 each       15 each       5 each       \$0.00       0-54652-99680-         12" Flowering Wood Crate Pltr       6 each       30 each       6 each       \$0.00       0-54652-99680-         12" Combination Urn Planter       6 each       18 each       \$0.00       0-54652-99999-         12" Combo Welcome Pltr       4 each       12 each       4 each       \$0.00       0-54652-10874-         14" Wire Urn Combo Planter       5 each       5 each       \$0.00       0-54652-10820-         15" Combo Hanging Basket       3 each       12 each       4 each       \$0.00       0-54652-10620-         16" Palm Combo Planter       5 each       10 each <td< td=""><td>6.5" Retro Chair Combo Pltr</td><td>6 each</td><td>18 each</td><td>6 each</td><td>\$0.00</td><td>0-54652-99770-6</td></td<>                                                                                                                                                                                                                                                                                                                                                                                                                                                                                                                                                                                                                           | 6.5" Retro Chair Combo Pltr    | 6 each  | 18 each | 6 each  | \$0.00    | 0-54652-99770-6 |
| 8" Flowering Petite Washtubs       12 each       48 each       12 each       \$0.00       0-54652-10720-10720-10720-10720-10720-10720-10720-10720-10720-10720-10720-10720-10720-10720-10720-10720-10720-10720-10720-10720-10720-10720-10720-10720-10720-10720-10720-10720-10720-10720-10720-10720-10720-10720-10720-10720-10720-10720-10720-10720-10720-10720-10720-10720-10720-10720-10720-10720-10720-10720-10720-10720-10720-10720-10720-10720-10720-10720-10720-10720-10720-10720-10720-10720-10720-10720-10720-10720-10720-10720-10720-10720-10720-10720-10720-10720-10720-10720-10720-10720-10720-10720-10720-10720-10720-10720-10720-10720-10720-10720-10720-10720-10720-10720-10720-10720-10720-10720-10720-10720-10720-10720-10720-10720-10720-10720-10720-10720-10720-10720-10720-10720-10720-10720-10720-10720-10720-10720-10720-10720-10720-10720-10720-10720-10720-10720-10720-10720-10720-10720-10720-10720-10720-10720-10720-10720-10720-10720-10720-10720-10720-10720-10720-10720-10720-10720-10720-10720-10720-10720-10720-10720-10720-10720-10720-10720-10720-10720-10720-10720-10720-10720-10720-10720-10720-10720-10720-10720-10720-10720-10720-10720-10720-10720-10720-10720-10720-10720-10720-10720-10720-10720-10720-10720-10720-10720-10720-10720-10720-10720-10720-10720-10720-10720-10720-10720-10720-10720-10720-10720-10720-10720-10720-10720-10720-10720-10720-10720-10720-10720-10720-10720-10720-10720-10720-10720-10720-10720-10720-10720-10720-10720-10720-10720-10720-10720-10720-10720-10720-10720-10720-10720-10720-10720-10720-10720-10720-10720-10720-10720-10720-10720-10720-10720-10720-10720-10720-10720-10720-10720-10720-10720-10720-10720-10720-10720-10720-10720-10720-10720-10720-10720-10720-10720-10720-10720-10720-10720-10720-10720-10720-10720-10720-10720-10720-10720-10720-10720-10720-10720-10720-10720-10720-10720-10720-10720-10720-10720-10720-10720-10720-10720-10720-10720-10720-10720-10720-10720-10720-10720-10720-10720-10720-10720-10720-10720-10720-10720-10720-10720-10720-10720-1 | 7" Watering Can Planter        | 21 each | 84 each | 21 each | \$0.00    | 0-54652-99639-6 |
| 10" Blooming Fern Classic Pltr       8 each       32 each       8 each       \$0.00       0-54652-10871-10871-10871-10871-10871-10871-10871-10871-10871-10871-10871-10871-10871-10871-10871-10871-10871-10871-10871-10871-10871-10871-10871-10871-10871-10871-10871-10871-10871-10871-10871-10871-10871-10871-10871-10871-10871-10871-10871-10871-10871-10871-10871-10871-10871-10871-10871-10871-10871-10871-10871-10871-10871-10871-10871-10871-10871-10871-10871-10871-10871-10871-10871-10871-10871-10871-10871-10871-10871-10871-10871-10871-10871-10871-10871-10871-10871-10871-10871-10871-10871-10871-10871-10871-10871-10871-10871-10871-10871-10871-10871-10871-10871-10871-10871-10871-10871-10871-10871-10871-10871-10871-10871-10871-10871-10871-10871-10871-10871-10871-10871-10871-10871-10871-10871-10871-10871-10871-10871-10871-10871-10871-10871-10871-10871-10871-10871-10871-10871-10871-10871-10871-10871-10871-10871-10871-10871-10871-10871-10871-10871-10871-10871-10871-10871-10871-10871-10871-10871-10871-10871-10871-10871-10871-10871-10871-10871-10871-10871-10871-10871-10871-10871-10871-10871-10871-10871-10871-10871-10871-10871-10871-10871-10871-10871-10871-10871-10871-10871-10871-10871-10871-10871-10871-10871-10871-10871-10871-10871-10871-10871-10871-10871-10871-10871-10871-10871-10871-10871-10871-10871-10871-10871-10871-10871-10871-10871-10871-10871-10871-10871-10871-10871-10871-10871-10871-10871-10871-10871-10871-10871-10871-10871-10871-10871-10871-10871-10871-10871-10871-10871-10871-10871-10871-10871-10871-10871-10871-10871-10871-10871-10871-10871-10871-10871-10871-10871-10871-10871-10871-10871-10871-10871-10871-10871-10871-10871-10871-10871-10871-10871-10871-10871-10871-10871-10871-10871-10871-10871-10871-10871-10871-10871-10871-10871-10871-10871-10871-10871-10871-10871-10871-10871-10871-10871-10871-10871-10871-10871-10871-10871-10871-10871-10871-10871-10871-10871-10871-10871-10871-10871-10871-10871-10871-10871-10871-10871-10871-10871-10871-10871-10871-1 | 7" Garden Time Bucket Pltr     | 21 each | 84 each | 10 each | \$0.00    | 0-54652-10721-1 |
| 10" Pollinator Garden Chair       8 each       24 each       8 each       \$0.00       0-54652-10893-10893-10893-10893-10893-10893-10893-10893-10893-10893-10893-10893-10893-10893-10893-10893-10893-10893-10893-10893-10893-10893-10893-10893-10893-10893-10893-10893-10893-10893-10893-10893-10893-10893-10893-10893-10893-10893-10893-10893-10893-10893-10893-10893-10893-10893-10893-10893-10893-10893-10893-10893-10893-10893-10893-10893-10893-10893-10893-10893-10893-10893-10893-10893-10893-10893-10893-10893-10893-10893-10893-10893-10893-10893-10893-10893-10893-10893-10893-10893-10893-10893-10893-10893-10893-10893-10893-10893-10893-10893-10893-10893-10893-10893-10893-10893-10893-10893-10893-10893-10893-10893-10893-10893-10893-10893-10893-10893-10893-10893-10893-10893-10893-10893-10893-10893-10893-10893-10893-10893-10893-10893-10893-10893-10893-10893-10893-10893-10893-10893-10893-10893-10893-10893-10893-10893-10893-10893-10893-10893-10893-10893-10893-10893-10893-10893-10893-10893-10893-10893-10893-10893-10893-10893-10893-10893-10893-10893-10893-10893-10893-10893-10893-10893-10893-10893-10893-10893-10893-10893-10893-10893-10893-10893-10893-10893-10893-10893-10893-10893-10893-10893-10893-10893-10893-10893-10893-10893-10893-10893-10893-10893-10893-10893-10893-10893-10893-10893-10893-10893-10893-10893-10893-10893-10893-10893-10893-10893-10893-10893-10893-10893-10893-10893-10893-10893-10893-10893-10893-10893-10893-10893-10893-10893-10893-10893-10893-10893-10893-10893-10893-10893-10893-10893-10893-10893-10893-10893-10893-10893-10893-10893-10893-10893-10893-10893-10893-10893-10893-10893-10893-10893-10893-10893-10893-10893-10893-10893-10893-10893-10893-10893-10893-10893-10893-10893-10893-10893-10893-10893-10893-10893-10893-10893-10893-10893-10893-10893-10893-10893-10893-10893-10893-10893-10893-10893-10893-10893-10893-10893-10893-10893-10893-10893-10893-10893-10893-10893-10893-10893-10893-10893-10893-10893-10893-10893-10893-10893-10893-10893-10893-10893-1089 | 8" Flowering Petite Washtubs   | 12 each | 48 each | 12 each | \$0.00    | 0-54652-10720-4 |
| 11" Begonia Garden Planter       8 each       32 each       8 each       \$0.00       0-54652-10873-10873-10873-10873-10873-10873-10873-10873-10873-10873-10873-10873-10873-10873-10873-10873-10873-10873-10873-10873-10873-10873-10873-10873-10873-10873-10873-10873-10873-10873-10873-10873-10873-10873-10873-10873-10873-10873-10873-10873-10873-10873-10873-10873-10873-10873-10873-10873-10873-10873-10873-10873-10873-10873-10873-10873-10873-10873-10873-10873-10873-10873-10873-10873-10873-10873-10873-10873-10873-10873-10873-10873-10873-10873-10873-10873-10873-10873-10873-10873-10873-10873-10873-10873-10873-10873-10873-10873-10873-10873-10873-10873-10873-10873-10873-10873-10873-10873-10873-10873-10873-10873-10873-10873-10873-10873-10873-10873-10873-10873-10873-10873-10873-10873-10873-10873-10873-10873-10873-10873-10873-10873-10873-10873-10873-10873-10873-10873-10873-10873-10873-10873-10873-10873-10873-10873-10873-10873-10873-10873-10873-10873-10873-10873-10873-10873-10873-10873-10873-10873-10873-10873-10873-10873-10873-10873-10873-10873-10873-10873-10873-10873-10873-10873-10873-10873-10873-10873-10873-10873-10873-10873-10873-10873-10873-10873-10873-10873-10873-10873-10873-10873-10873-10873-10873-10873-10873-10873-10873-10873-10873-10873-10873-10873-10873-10873-10873-10873-10873-10873-10873-10873-10873-10873-10873-10873-10873-10873-10873-10873-10873-10873-10873-10873-10873-10873-10873-10873-10873-10873-10873-10873-10873-10873-10873-10873-10873-10873-10873-10873-10873-10873-10873-10873-10873-10873-10873-10873-10873-10873-10873-10873-10873-10873-10873-10873-10873-10873-10873-10873-10873-10873-10873-10873-10873-10873-10873-10873-10873-10873-10873-10873-10873-10873-10873-10873-10873-10873-10873-10873-10873-10873-10873-10873-10873-10873-10873-10873-10873-10873-10873-10873-10873-10873-10873-10873-10873-10873-10873-10873-10873-10873-10873-10873-10873-10873-10873-10873-10873-10873-10873-10873-10873-10873-10873-10873-10873-10873-10873-10873-10873-10873-10873 | 10" Blooming Fern Classic Pltr | 8 each  | 32 each | 8 each  | \$0.00    | 0-54652-10871-3 |
| 12" Designer Chair Planter       5 each       15 each       \$0.00       0-54652-99680-         12" Flowering Wood Crate Pltr       6 each       30 each       6 each       \$0.00       0-54652-9999-         12" Combination Urn Planter       6 each       18 each       6 each       \$0.00       0-54652-99677-         12" Combo Welcome Pltr       4 each       12 each       4 each       \$0.00       0-54652-10874-         14" Wire Urn Combo Planter       5 each       5 each       \$0.00       0-54652-99805-         15" Combo Hanging Basket       3 each       12 each       3 each       \$0.00       0-54652-10620-         16" Combination Planter       4 each       12 each       4 each       \$0.00       0-54652-99820-         16" Palm Combo Planter       5 each       10 each       5 each       \$0.00       0-54652-99745-                                                                                                                                                                                                                                                                                                                                                                                                                                                                                                                                                                                                                                                                                                                                                                                                                                                                                                                                                                                                                                                                                                                                                                                          | 10" Pollinator Garden Chair    | 8 each  | 24 each | 8 each  | \$0.00    | 0-54652-10893-5 |
| 12" Flowering Wood Crate Pltr       6 each       30 each       6 each       \$0.00       0-54652-99999-12" Combination Urn Planter         12" Combination Urn Planter       6 each       18 each       6 each       \$0.00       0-54652-99677-12" Combo Welcome Pltr         14" Wire Urn Combo Planter       5 each       12 each       4 each       \$0.00       0-54652-10874-12" Combo Hanging Basket         15" Combo Hanging Basket       3 each       12 each       3 each       \$0.00       0-54652-10620-16" Combination Planter         16" Palm Combo Planter       5 each       10 each       5 each       \$0.00       0-54652-99820-16" Palm Combo Planter                                                                                                                                                                                                                                                                                                                                                                                                                                                                                                                                                                                                                                                                                                                                                                                                                                                                                                                                                                                                                                                                                                                                                                                                                                                                                                                                                                        | 11" Begonia Garden Planter     | 8 each  | 32 each | 8 each  | \$0.00    | 0-54652-10873-7 |
| 12" Combination Urn Planter       6 each       18 each       6 each       \$0.00       0-54652-99677-         12" Combo Welcome Pltr       4 each       12 each       4 each       \$0.00       0-54652-10874-         14" Wire Urn Combo Planter       5 each       5 each       \$0.00       0-54652-99805-         15" Combo Hanging Basket       3 each       12 each       3 each       \$0.00       0-54652-10620-         16" Combination Planter       4 each       12 each       4 each       \$0.00       0-54652-99820-         16" Palm Combo Planter       5 each       5 each       \$0.00       0-54652-99745-                                                                                                                                                                                                                                                                                                                                                                                                                                                                                                                                                                                                                                                                                                                                                                                                                                                                                                                                                                                                                                                                                                                                                                                                                                                                                                                                                                                                                       | 12" Designer Chair Planter     | 5 each  | 15 each | 5 each  | \$0.00    | 0-54652-99680-8 |
| 12" Combo Welcome Pltr       4 each       12 each       4 each       \$0.00       0-54652-10874-         14" Wire Urn Combo Planter       5 each       15 each       5 each       \$0.00       0-54652-99805-         15" Combo Hanging Basket       3 each       12 each       3 each       \$0.00       0-54652-10620-         16" Combination Planter       4 each       12 each       4 each       \$0.00       0-54652-99820-         16" Palm Combo Planter       5 each       10 each       5 each       \$0.00       0-54652-99745-                                                                                                                                                                                                                                                                                                                                                                                                                                                                                                                                                                                                                                                                                                                                                                                                                                                                                                                                                                                                                                                                                                                                                                                                                                                                                                                                                                                                                                                                                                         | 12" Flowering Wood Crate Pltr  | 6 each  | 30 each | 6 each  | \$0.00    | 0-54652-99999-1 |
| 14" Wire Urn Combo Planter       5 each       15 each       \$0.00       0-54652-99805-         15" Combo Hanging Basket       3 each       12 each       3 each       \$0.00       0-54652-10620-         16" Combination Planter       4 each       12 each       4 each       \$0.00       0-54652-99820-         16" Palm Combo Planter       5 each       10 each       5 each       \$0.00       0-54652-99745-                                                                                                                                                                                                                                                                                                                                                                                                                                                                                                                                                                                                                                                                                                                                                                                                                                                                                                                                                                                                                                                                                                                                                                                                                                                                                                                                                                                                                                                                                                                                                                                                                               | 12" Combination Urn Planter    | 6 each  | 18 each | 6 each  | \$0.00    | 0-54652-99677-8 |
| 15" Combo Hanging Basket       3 each       12 each       3 each       \$0.00       0-54652-10620-         16" Combination Planter       4 each       12 each       4 each       \$0.00       0-54652-99820-         16" Palm Combo Planter       5 each       10 each       5 each       \$0.00       0-54652-99745-                                                                                                                                                                                                                                                                                                                                                                                                                                                                                                                                                                                                                                                                                                                                                                                                                                                                                                                                                                                                                                                                                                                                                                                                                                                                                                                                                                                                                                                                                                                                                                                                                                                                                                                               | 12" Combo Welcome Pltr         | 4 each  | 12 each | 4 each  | \$0.00    | 0-54652-10874-4 |
| 16" Combination Planter       4 each       12 each       4 each       \$0.00       0-54652-99820-         16" Palm Combo Planter       5 each       10 each       5 each       \$0.00       0-54652-99745-                                                                                                                                                                                                                                                                                                                                                                                                                                                                                                                                                                                                                                                                                                                                                                                                                                                                                                                                                                                                                                                                                                                                                                                                                                                                                                                                                                                                                                                                                                                                                                                                                                                                                                                                                                                                                                          | 14" Wire Urn Combo Planter     | 5 each  | 15 each | 5 each  | \$0.00    | 0-54652-99805-5 |
| 16" Palm Combo Planter         5 each         10 each         5 each         \$0.00         0-54652-99745-                                                                                                                                                                                                                                                                                                                                                                                                                                                                                                                                                                                                                                                                                                                                                                                                                                                                                                                                                                                                                                                                                                                                                                                                                                                                                                                                                                                                                                                                                                                                                                                                                                                                                                                                                                                                                                                                                                                                          | 15" Combo Hanging Basket       | 3 each  | 12 each | 3 each  | \$0.00    | 0-54652-10620-7 |
|                                                                                                                                                                                                                                                                                                                                                                                                                                                                                                                                                                                                                                                                                                                                                                                                                                                                                                                                                                                                                                                                                                                                                                                                                                                                                                                                                                                                                                                                                                                                                                                                                                                                                                                                                                                                                                                                                                                                                                                                                                                     | 16" Combination Planter        | 4 each  | 12 each | 4 each  | \$0.00    | 0-54652-99820-8 |
| 18" Combination Planter         3 each         3 each         3 each         \$0.00         0-54652-99852-                                                                                                                                                                                                                                                                                                                                                                                                                                                                                                                                                                                                                                                                                                                                                                                                                                                                                                                                                                                                                                                                                                                                                                                                                                                                                                                                                                                                                                                                                                                                                                                                                                                                                                                                                                                                                                                                                                                                          | 16" Palm Combo Planter         | 5 each  | 10 each | 5 each  | \$0.00    | 0-54652-99745-4 |
|                                                                                                                                                                                                                                                                                                                                                                                                                                                                                                                                                                                                                                                                                                                                                                                                                                                                                                                                                                                                                                                                                                                                                                                                                                                                                                                                                                                                                                                                                                                                                                                                                                                                                                                                                                                                                                                                                                                                                                                                                                                     | 18" Combination Planter        | 3 each  | 3 each  | 3 each  | \$0.00    | 0-54652-99852-9 |