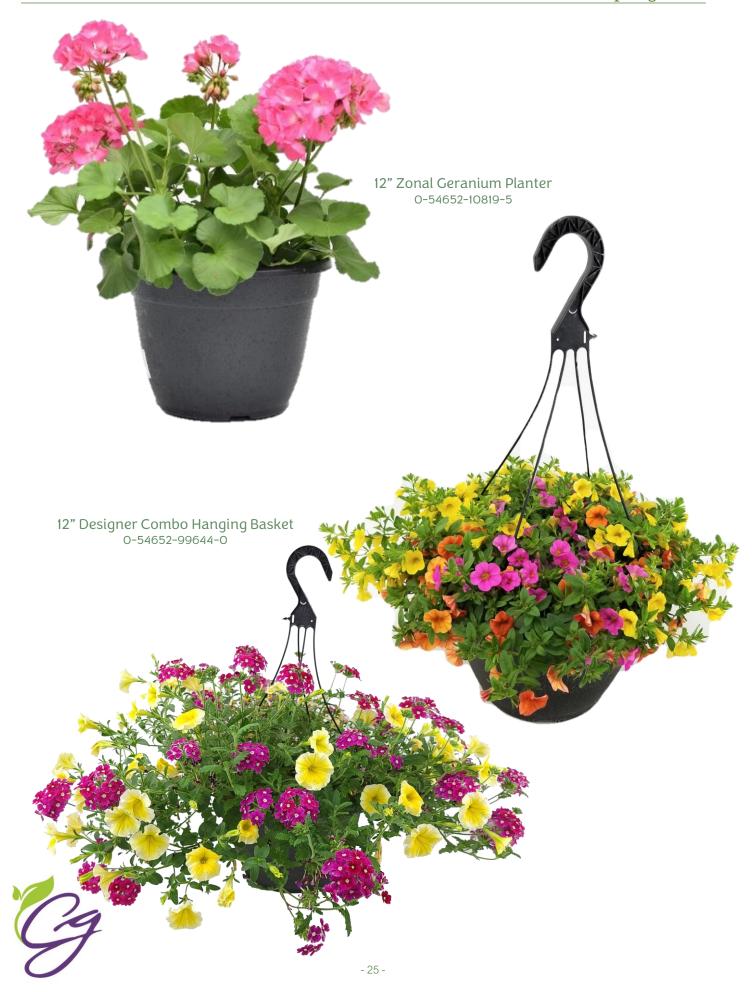

# ☼ 10" - 12" MISCELLANEOUS ITEMS ☼

Please order by layer or rack quantity for each individual item below.

| Item                       | Order<br>Qty/Each | Layer<br>Quantity | Rack<br>Quantity | Cost/Each | UPC             |  |
|----------------------------|-------------------|-------------------|------------------|-----------|-----------------|--|
| 10" Boston Fern Basket     |                   | 10 each           | 50 each          | \$0.00    | 0-54652-10810-2 |  |
| 10" Patriot Mix Basket     |                   | 10 each           | 50 each          | \$0.00    | 0-54652-10344-2 |  |
| 10" Patriot Mix Planter    |                   | 10 each           | 40 each          | \$0.00    | 0-54652-10812-6 |  |
| 12" Designer Combo Basket  |                   | 5 each            | 20 each          | \$0.00    | 0-54652-99644-0 |  |
| 12" Gerber Daisy Planter   |                   | 7 each            | 21 each          | \$0.00    | 0-54652-10435-7 |  |
| 12" Rieger Begonia Planter |                   | 7 each            | 21 each          | \$0.00    | 0-54652-99854-3 |  |
| 12" Sunpatien Planter      |                   | 7 each            | 21 each          | \$0.00    | 0-54652-99850-5 |  |
| 12" Zonal Geranium Planter |                   | 7 each            | 21 each          | \$0.00    | 0-54652-10819-5 |  |