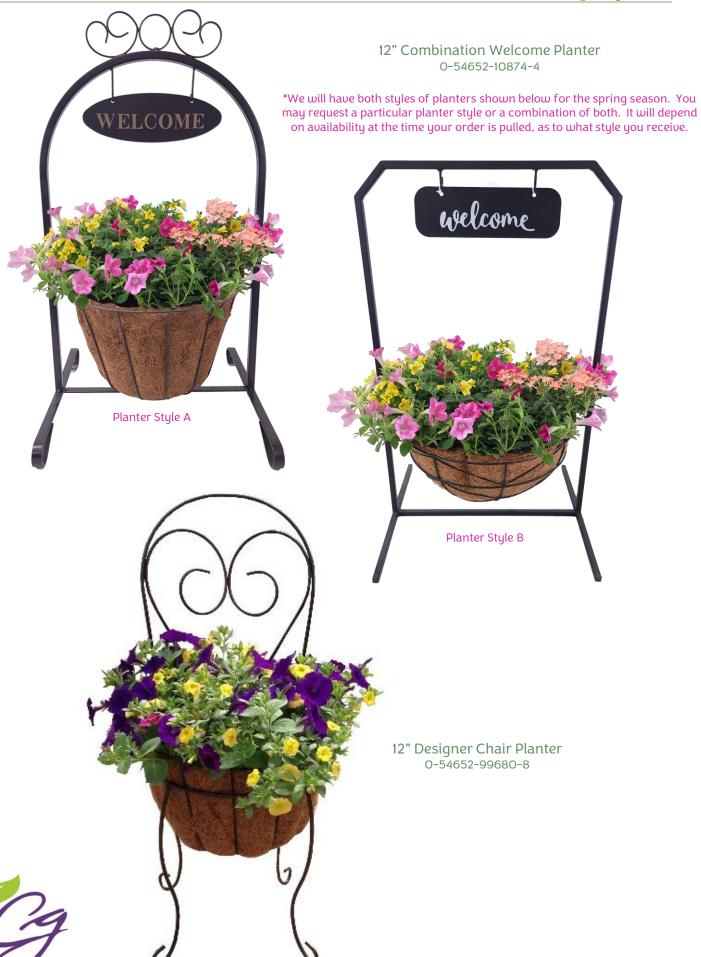

| Gty/Each         Quantity         Order Qty           6" Combination Olive Planter         24 each         96 each         12 each         \$0.00         0-54652-99996-6.5" Retro Chair Combo Pltr         6 each         18 each         6 each         \$0.00         0-54652-999770-70-7" Watering Can Planter         21 each         84 each         21 each         \$0.00         0-54652-99639-70-70-70-70-70-70-70-70-70-70-70-70-70-                                                                                                                                                                                                                                                                                                                                                                                                                                                                                                                                                                                                                                                                                                                                                                                                                                                                                                                                                                                                                                                                                                                                                                                                                                                                                                                                                                                                                                                                                                                                                                                                     |                                |         |         |         |           |                 |
|-----------------------------------------------------------------------------------------------------------------------------------------------------------------------------------------------------------------------------------------------------------------------------------------------------------------------------------------------------------------------------------------------------------------------------------------------------------------------------------------------------------------------------------------------------------------------------------------------------------------------------------------------------------------------------------------------------------------------------------------------------------------------------------------------------------------------------------------------------------------------------------------------------------------------------------------------------------------------------------------------------------------------------------------------------------------------------------------------------------------------------------------------------------------------------------------------------------------------------------------------------------------------------------------------------------------------------------------------------------------------------------------------------------------------------------------------------------------------------------------------------------------------------------------------------------------------------------------------------------------------------------------------------------------------------------------------------------------------------------------------------------------------------------------------------------------------------------------------------------------------------------------------------------------------------------------------------------------------------------------------------------------------------------------------------|--------------------------------|---------|---------|---------|-----------|-----------------|
| 6.5" Retro Chair Combo Pltr 6 each 18 each 6 each \$0.00 0-54652-99770-7" Watering Can Planter 21 each 84 each 21 each \$0.00 0-54652-99639-7" Garden Time Bucket Pltr 21 each 84 each 10 each \$0.00 0-54652-10721-8" Flowering Petite Washtubs 12 each 48 each 12 each \$0.00 0-54652-10720-10" Blooming Fern Classic Pltr 8 each 32 each 8 each \$0.00 0-54652-10871-10" Pollinator Garden Chair 8 each 24 each 8 each \$0.00 0-54652-10873-11" Begonia Garden Planter 8 each 32 each 8 each \$0.00 0-54652-10873-12" Designer Chair Planter 5 each 15 each 5 each \$0.00 0-54652-99680-12" Flowering Wood Crate Pltr 6 each 30 each 6 each \$0.00 0-54652-99680-12" Combination Urn Planter 6 each 18 each 5 each \$0.00 0-54652-99999-12" Combo Welcome Pltr 4 each 12 each 4 each \$0.00 0-54652-10874-14" Wire Urn Combo Planter 5 each 15 each 5 each \$0.00 0-54652-10874-14" Wire Urn Combo Planter 5 each 12 each 4 each \$0.00 0-54652-99805-15" Combination Planter 4 each 12 each 4 each \$0.00 0-54652-10620-16" Combination Planter 4 each 12 each 4 each \$0.00 0-54652-99820-16" Combination Planter 5 each 10 each 5 each \$0.00 0-54652-99820-16" Palm Combo Planter 5 each 10 each 5 each \$0.00 0-54652-99820-16" Palm Combo Planter 5 each 10 each 5 each \$0.00 0-54652-99874-                                                                                                                                                                                                                                                                                                                                                                                                                                                                                                                                                                                                                                                                                                                                              | Item                           | · '     |         |         | Cost/Each | UPC             |
| 7" Watering Can Planter       21 each       84 each       21 each       \$0.00       0-54652-99639-7000         7" Garden Time Bucket Pltr       21 each       84 each       10 each       \$0.00       0-54652-10721-8000         8" Flowering Petite Washtubs       12 each       48 each       12 each       \$0.00       0-54652-10720-10720-10720-10720-10720-10720-10720-10720-10720-10720-10720-10720-10720-10720-10720-10720-10720-10720-10720-10720-10720-10720-10720-10720-10720-10720-10720-10720-10720-10720-10720-10720-10720-10720-10720-10720-10720-10720-10720-10720-10720-10720-10720-10720-10720-10720-10720-10720-10720-10720-10720-10720-10720-10720-10720-10720-10720-10720-10720-10720-10720-10720-10720-10720-10720-10720-10720-10720-10720-10720-10720-10720-10720-10720-10720-10720-10720-10720-10720-10720-10720-10720-10720-10720-10720-10720-10720-10720-10720-10720-10720-10720-10720-10720-10720-10720-10720-10720-10720-10720-10720-10720-10720-10720-10720-10720-10720-10720-10720-10720-10720-10720-10720-10720-10720-10720-10720-10720-10720-10720-10720-10720-10720-10720-10720-10720-10720-10720-10720-10720-10720-10720-10720-10720-10720-10720-10720-10720-10720-10720-10720-10720-10720-10720-10720-10720-10720-10720-10720-10720-10720-10720-10720-10720-10720-10720-10720-10720-10720-10720-10720-10720-10720-10720-10720-10720-10720-10720-10720-10720-10720-10720-10720-10720-10720-10720-10720-10720-10720-10720-10720-10720-10720-10720-10720-10720-10720-10720-10720-10720-10720-10720-10720-10720-10720-10720-10720-10720-10720-10720-10720-10720-10720-10720-10720-10720-10720-10720-10720-10720-10720-10720-10720-10720-10720-10720-10720-10720-10720-10720-10720-10720-10720-10720-10720-10720-10720-10720-10720-10720-10720-10720-10720-10720-10720-10720-10720-10720-10720-10720-10720-10720-10720-10720-10720-10720-10720-10720-10720-10720-10720-                                                                                                                                             | 6" Combination Olive Planter   | 24 each | 96 each | 12 each | \$0.00    | 0-54652-99996-0 |
| 7" Garden Time Bucket Pltr       21 each       84 each       10 each       \$0.00       0-54652-10721-         8" Flowering Petite Washtubs       12 each       48 each       12 each       \$0.00       0-54652-10720-         10" Blooming Fern Classic Pltr       8 each       32 each       8 each       \$0.00       0-54652-10871-         10" Pollinator Garden Chair       8 each       24 each       8 each       \$0.00       0-54652-10871-         11" Begonia Garden Planter       8 each       32 each       8 each       \$0.00       0-54652-10873-         12" Designer Chair Planter       5 each       15 each       5 each       \$0.00       0-54652-99680-         12" Flowering Wood Crate Pltr       6 each       30 each       6 each       \$0.00       0-54652-99680-         12" Combination Urn Planter       6 each       18 each       \$0.00       0-54652-99999-         12" Combo Welcome Pltr       4 each       12 each       4 each       \$0.00       0-54652-10874-         14" Wire Urn Combo Planter       5 each       5 each       \$0.00       0-54652-10820-         15" Combo Hanging Basket       3 each       12 each       4 each       \$0.00       0-54652-10620-         16" Palm Combo Planter       5 each       10 each <td< td=""><td>6.5" Retro Chair Combo Pltr</td><td>6 each</td><td>18 each</td><td>6 each</td><td>\$0.00</td><td>0-54652-99770-6</td></td<>                                                                                                                                                                                                                                                                                                                                                                                                                                                                                                                                                                                                                           | 6.5" Retro Chair Combo Pltr    | 6 each  | 18 each | 6 each  | \$0.00    | 0-54652-99770-6 |
| 8" Flowering Petite Washtubs       12 each       48 each       12 each       \$0.00       0-54652-10720-10720-10720-10720-10720-10720-10720-10720-10720-10720-10720-10720-10720-10720-10720-10720-10720-10720-10720-10720-10720-10720-10720-10720-10720-10720-10720-10720-10720-10720-10720-10720-10720-10720-10720-10720-10720-10720-10720-10720-10720-10720-10720-10720-10720-10720-10720-10720-10720-10720-10720-10720-10720-10720-10720-10720-10720-10720-10720-10720-10720-10720-10720-10720-10720-10720-10720-10720-10720-10720-10720-10720-10720-10720-10720-10720-10720-10720-10720-10720-10720-10720-10720-10720-10720-10720-10720-10720-10720-10720-10720-10720-10720-10720-10720-10720-10720-10720-10720-10720-10720-10720-10720-10720-10720-10720-10720-10720-10720-10720-10720-10720-10720-10720-10720-10720-10720-10720-10720-10720-10720-10720-10720-10720-10720-10720-10720-10720-10720-10720-10720-10720-10720-10720-10720-10720-10720-10720-10720-10720-10720-10720-10720-10720-10720-10720-10720-10720-10720-10720-10720-10720-10720-10720-10720-10720-10720-10720-10720-10720-10720-10720-10720-10720-10720-10720-10720-10720-10720-10720-10720-10720-10720-10720-10720-10720-10720-10720-10720-10720-10720-10720-10720-10720-10720-10720-10720-10720-10720-10720-10720-10720-10720-10720-10720-10720-10720-10720-10720-10720-10720-10720-10720-10720-10720-10720-10720-10720-10720-10720-10720-10720-10720-10720-10720-10720-10720-10720-10720-10720-10720-10720-10720-10720-10720-10720-10720-10720-10720-10720-10720-10720-10720-10720-10720-10720-10720-10720-10720-10720-10720-10720-10720-10720-10720-10720-10720-10720-10720-10720-10720-10720-10720-10720-10720-10720-10720-10720-10720-10720-10720-10720-10720-10720-10720-10720-10720-10720-10720-10720-10720-10720-10720-10720-10720-10720-10720-10720-10720-10720-10720-10720-10720-10720-10720-10720-10720-10720-10720-10720-10720-10720-10720-10720-10720-10720-10720-10720-10720-10720-10720-10720-10720-10720-10720-10720-10720-10720-10720-10720-10720-10720-1 | 7" Watering Can Planter        | 21 each | 84 each | 21 each | \$0.00    | 0-54652-99639-6 |
| 10" Blooming Fern Classic Pltr       8 each       32 each       8 each       \$0.00       0-54652-10871-10871-10871-10871-10871-10871-10871-10871-10871-10871-10871-10871-10871-10871-10871-10871-10871-10871-10871-10871-10871-10871-10871-10871-10871-10871-10871-10871-10871-10871-10871-10871-10871-10871-10871-10871-10871-10871-10871-10871-10871-10871-10871-10871-10871-10871-10871-10871-10871-10871-10871-10871-10871-10871-10871-10871-10871-10871-10871-10871-10871-10871-10871-10871-10871-10871-10871-10871-10871-10871-10871-10871-10871-10871-10871-10871-10871-10871-10871-10871-10871-10871-10871-10871-10871-10871-10871-10871-10871-10871-10871-10871-10871-10871-10871-10871-10871-10871-10871-10871-10871-10871-10871-10871-10871-10871-10871-10871-10871-10871-10871-10871-10871-10871-10871-10871-10871-10871-10871-10871-10871-10871-10871-10871-10871-10871-10871-10871-10871-10871-10871-10871-10871-10871-10871-10871-10871-10871-10871-10871-10871-10871-10871-10871-10871-10871-10871-10871-10871-10871-10871-10871-10871-10871-10871-10871-10871-10871-10871-10871-10871-10871-10871-10871-10871-10871-10871-10871-10871-10871-10871-10871-10871-10871-10871-10871-10871-10871-10871-10871-10871-10871-10871-10871-10871-10871-10871-10871-10871-10871-10871-10871-10871-10871-10871-10871-10871-10871-10871-10871-10871-10871-10871-10871-10871-10871-10871-10871-10871-10871-10871-10871-10871-10871-10871-10871-10871-10871-10871-10871-10871-10871-10871-10871-10871-10871-10871-10871-10871-10871-10871-10871-10871-10871-10871-10871-10871-10871-10871-10871-10871-10871-10871-10871-10871-10871-10871-10871-10871-10871-10871-10871-10871-10871-10871-10871-10871-10871-10871-10871-10871-10871-10871-10871-10871-10871-10871-10871-10871-10871-10871-10871-10871-10871-10871-10871-10871-10871-10871-10871-10871-10871-10871-10871-10871-10871-10871-10871-10871-10871-10871-10871-10871-10871-10871-10871-10871-10871-10871-10871-10871-10871-10871-10871-10871-10871-10871-10871-10871-10871-10871-10871-1 | 7" Garden Time Bucket Pltr     | 21 each | 84 each | 10 each | \$0.00    | 0-54652-10721-1 |
| 10" Pollinator Garden Chair       8 each       24 each       8 each       \$0.00       0-54652-10893-10893-10893-10893-10893-10893-10893-10893-10893-10893-10893-10893-10893-10893-10893-10893-10893-10893-10893-10893-10893-10893-10893-10893-10893-10893-10893-10893-10893-10893-10893-10893-10893-10893-10893-10893-10893-10893-10893-10893-10893-10893-10893-10893-10893-10893-10893-10893-10893-10893-10893-10893-10893-10893-10893-10893-10893-10893-10893-10893-10893-10893-10893-10893-10893-10893-10893-10893-10893-10893-10893-10893-10893-10893-10893-10893-10893-10893-10893-10893-10893-10893-10893-10893-10893-10893-10893-10893-10893-10893-10893-10893-10893-10893-10893-10893-10893-10893-10893-10893-10893-10893-10893-10893-10893-10893-10893-10893-10893-10893-10893-10893-10893-10893-10893-10893-10893-10893-10893-10893-10893-10893-10893-10893-10893-10893-10893-10893-10893-10893-10893-10893-10893-10893-10893-10893-10893-10893-10893-10893-10893-10893-10893-10893-10893-10893-10893-10893-10893-10893-10893-10893-10893-10893-10893-10893-10893-10893-10893-10893-10893-10893-10893-10893-10893-10893-10893-10893-10893-10893-10893-10893-10893-10893-10893-10893-10893-10893-10893-10893-10893-10893-10893-10893-10893-10893-10893-10893-10893-10893-10893-10893-10893-10893-10893-10893-10893-10893-10893-10893-10893-10893-10893-10893-10893-10893-10893-10893-10893-10893-10893-10893-10893-10893-10893-10893-10893-10893-10893-10893-10893-10893-10893-10893-10893-10893-10893-10893-10893-10893-10893-10893-10893-10893-10893-10893-10893-10893-10893-10893-10893-10893-10893-10893-10893-10893-10893-10893-10893-10893-10893-10893-10893-10893-10893-10893-10893-10893-10893-10893-10893-10893-10893-10893-10893-10893-10893-10893-10893-10893-10893-10893-10893-10893-10893-10893-10893-10893-10893-10893-10893-10893-10893-10893-10893-10893-10893-10893-10893-10893-10893-10893-10893-10893-10893-10893-10893-10893-10893-10893-10893-10893-10893-10893-10893-10893-10893-10893-10893-10893-10893-10893-1089 | 8" Flowering Petite Washtubs   | 12 each | 48 each | 12 each | \$0.00    | 0-54652-10720-4 |
| 11" Begonia Garden Planter       8 each       32 each       8 each       \$0.00       0-54652-10873-10873-10873-10873-10873-10873-10873-10873-10873-10873-10873-10873-10873-10873-10873-10873-10873-10873-10873-10873-10873-10873-10873-10873-10873-10873-10873-10873-10873-10873-10873-10873-10873-10873-10873-10873-10873-10873-10873-10873-10873-10873-10873-10873-10873-10873-10873-10873-10873-10873-10873-10873-10873-10873-10873-10873-10873-10873-10873-10873-10873-10873-10873-10873-10873-10873-10873-10873-10873-10873-10873-10873-10873-10873-10873-10873-10873-10873-10873-10873-10873-10873-10873-10873-10873-10873-10873-10873-10873-10873-10873-10873-10873-10873-10873-10873-10873-10873-10873-10873-10873-10873-10873-10873-10873-10873-10873-10873-10873-10873-10873-10873-10873-10873-10873-10873-10873-10873-10873-10873-10873-10873-10873-10873-10873-10873-10873-10873-10873-10873-10873-10873-10873-10873-10873-10873-10873-10873-10873-10873-10873-10873-10873-10873-10873-10873-10873-10873-10873-10873-10873-10873-10873-10873-10873-10873-10873-10873-10873-10873-10873-10873-10873-10873-10873-10873-10873-10873-10873-10873-10873-10873-10873-10873-10873-10873-10873-10873-10873-10873-10873-10873-10873-10873-10873-10873-10873-10873-10873-10873-10873-10873-10873-10873-10873-10873-10873-10873-10873-10873-10873-10873-10873-10873-10873-10873-10873-10873-10873-10873-10873-10873-10873-10873-10873-10873-10873-10873-10873-10873-10873-10873-10873-10873-10873-10873-10873-10873-10873-10873-10873-10873-10873-10873-10873-10873-10873-10873-10873-10873-10873-10873-10873-10873-10873-10873-10873-10873-10873-10873-10873-10873-10873-10873-10873-10873-10873-10873-10873-10873-10873-10873-10873-10873-10873-10873-10873-10873-10873-10873-10873-10873-10873-10873-10873-10873-10873-10873-10873-10873-10873-10873-10873-10873-10873-10873-10873-10873-10873-10873-10873-10873-10873-10873-10873-10873-10873-10873-10873-10873-10873-10873-10873-10873-10873-10873-10873-10873-10873-10873-10873-10873-10873 | 10" Blooming Fern Classic Pltr | 8 each  | 32 each | 8 each  | \$0.00    | 0-54652-10871-3 |
| 12" Designer Chair Planter       5 each       15 each       \$0.00       0-54652-99680-         12" Flowering Wood Crate Pltr       6 each       30 each       6 each       \$0.00       0-54652-9999-         12" Combination Urn Planter       6 each       18 each       6 each       \$0.00       0-54652-99677-         12" Combo Welcome Pltr       4 each       12 each       4 each       \$0.00       0-54652-10874-         14" Wire Urn Combo Planter       5 each       5 each       \$0.00       0-54652-99805-         15" Combo Hanging Basket       3 each       12 each       3 each       \$0.00       0-54652-10620-         16" Combination Planter       4 each       12 each       4 each       \$0.00       0-54652-99820-         16" Palm Combo Planter       5 each       10 each       5 each       \$0.00       0-54652-99745-                                                                                                                                                                                                                                                                                                                                                                                                                                                                                                                                                                                                                                                                                                                                                                                                                                                                                                                                                                                                                                                                                                                                                                                          | 10" Pollinator Garden Chair    | 8 each  | 24 each | 8 each  | \$0.00    | 0-54652-10893-5 |
| 12" Flowering Wood Crate Pltr       6 each       30 each       6 each       \$0.00       0-54652-99999-12" Combination Urn Planter         12" Combination Urn Planter       6 each       18 each       6 each       \$0.00       0-54652-99677-12" Combo Welcome Pltr         14" Wire Urn Combo Planter       5 each       12 each       4 each       \$0.00       0-54652-10874-12" Combo Hanging Basket         15" Combo Hanging Basket       3 each       12 each       3 each       \$0.00       0-54652-10620-16" Combination Planter         16" Palm Combo Planter       5 each       10 each       5 each       \$0.00       0-54652-99820-16" Palm Combo Planter                                                                                                                                                                                                                                                                                                                                                                                                                                                                                                                                                                                                                                                                                                                                                                                                                                                                                                                                                                                                                                                                                                                                                                                                                                                                                                                                                                        | 11" Begonia Garden Planter     | 8 each  | 32 each | 8 each  | \$0.00    | 0-54652-10873-7 |
| 12" Combination Urn Planter       6 each       18 each       6 each       \$0.00       0-54652-99677-         12" Combo Welcome Pltr       4 each       12 each       4 each       \$0.00       0-54652-10874-         14" Wire Urn Combo Planter       5 each       5 each       \$0.00       0-54652-99805-         15" Combo Hanging Basket       3 each       12 each       3 each       \$0.00       0-54652-10620-         16" Combination Planter       4 each       12 each       4 each       \$0.00       0-54652-99820-         16" Palm Combo Planter       5 each       5 each       \$0.00       0-54652-99745-                                                                                                                                                                                                                                                                                                                                                                                                                                                                                                                                                                                                                                                                                                                                                                                                                                                                                                                                                                                                                                                                                                                                                                                                                                                                                                                                                                                                                       | 12" Designer Chair Planter     | 5 each  | 15 each | 5 each  | \$0.00    | 0-54652-99680-8 |
| 12" Combo Welcome Pltr       4 each       12 each       4 each       \$0.00       0-54652-10874-         14" Wire Urn Combo Planter       5 each       15 each       5 each       \$0.00       0-54652-99805-         15" Combo Hanging Basket       3 each       12 each       3 each       \$0.00       0-54652-10620-         16" Combination Planter       4 each       12 each       4 each       \$0.00       0-54652-99820-         16" Palm Combo Planter       5 each       10 each       5 each       \$0.00       0-54652-99745-                                                                                                                                                                                                                                                                                                                                                                                                                                                                                                                                                                                                                                                                                                                                                                                                                                                                                                                                                                                                                                                                                                                                                                                                                                                                                                                                                                                                                                                                                                         | 12" Flowering Wood Crate Pltr  | 6 each  | 30 each | 6 each  | \$0.00    | 0-54652-99999-1 |
| 14" Wire Urn Combo Planter       5 each       15 each       \$0.00       0-54652-99805-         15" Combo Hanging Basket       3 each       12 each       3 each       \$0.00       0-54652-10620-         16" Combination Planter       4 each       12 each       4 each       \$0.00       0-54652-99820-         16" Palm Combo Planter       5 each       10 each       5 each       \$0.00       0-54652-99745-                                                                                                                                                                                                                                                                                                                                                                                                                                                                                                                                                                                                                                                                                                                                                                                                                                                                                                                                                                                                                                                                                                                                                                                                                                                                                                                                                                                                                                                                                                                                                                                                                               | 12" Combination Urn Planter    | 6 each  | 18 each | 6 each  | \$0.00    | 0-54652-99677-8 |
| 15" Combo Hanging Basket       3 each       12 each       3 each       \$0.00       0-54652-10620-         16" Combination Planter       4 each       12 each       4 each       \$0.00       0-54652-99820-         16" Palm Combo Planter       5 each       10 each       5 each       \$0.00       0-54652-99745-                                                                                                                                                                                                                                                                                                                                                                                                                                                                                                                                                                                                                                                                                                                                                                                                                                                                                                                                                                                                                                                                                                                                                                                                                                                                                                                                                                                                                                                                                                                                                                                                                                                                                                                               | 12" Combo Welcome Pltr         | 4 each  | 12 each | 4 each  | \$0.00    | 0-54652-10874-4 |
| 16" Combination Planter       4 each       12 each       4 each       \$0.00       0-54652-99820-         16" Palm Combo Planter       5 each       10 each       5 each       \$0.00       0-54652-99745-                                                                                                                                                                                                                                                                                                                                                                                                                                                                                                                                                                                                                                                                                                                                                                                                                                                                                                                                                                                                                                                                                                                                                                                                                                                                                                                                                                                                                                                                                                                                                                                                                                                                                                                                                                                                                                          | 14" Wire Urn Combo Planter     | 5 each  | 15 each | 5 each  | \$0.00    | 0-54652-99805-5 |
| 16" Palm Combo Planter         5 each         10 each         5 each         \$0.00         0-54652-99745-                                                                                                                                                                                                                                                                                                                                                                                                                                                                                                                                                                                                                                                                                                                                                                                                                                                                                                                                                                                                                                                                                                                                                                                                                                                                                                                                                                                                                                                                                                                                                                                                                                                                                                                                                                                                                                                                                                                                          | 15" Combo Hanging Basket       | 3 each  | 12 each | 3 each  | \$0.00    | 0-54652-10620-7 |
|                                                                                                                                                                                                                                                                                                                                                                                                                                                                                                                                                                                                                                                                                                                                                                                                                                                                                                                                                                                                                                                                                                                                                                                                                                                                                                                                                                                                                                                                                                                                                                                                                                                                                                                                                                                                                                                                                                                                                                                                                                                     | 16" Combination Planter        | 4 each  | 12 each | 4 each  | \$0.00    | 0-54652-99820-8 |
| 18" Combination Planter         3 each         3 each         3 each         \$0.00         0-54652-99852-                                                                                                                                                                                                                                                                                                                                                                                                                                                                                                                                                                                                                                                                                                                                                                                                                                                                                                                                                                                                                                                                                                                                                                                                                                                                                                                                                                                                                                                                                                                                                                                                                                                                                                                                                                                                                                                                                                                                          | 16" Palm Combo Planter         | 5 each  | 10 each | 5 each  | \$0.00    | 0-54652-99745-4 |
|                                                                                                                                                                                                                                                                                                                                                                                                                                                                                                                                                                                                                                                                                                                                                                                                                                                                                                                                                                                                                                                                                                                                                                                                                                                                                                                                                                                                                                                                                                                                                                                                                                                                                                                                                                                                                                                                                                                                                                                                                                                     | 18" Combination Planter        | 3 each  | 3 each  | 3 each  | \$0.00    | 0-54652-99852-9 |