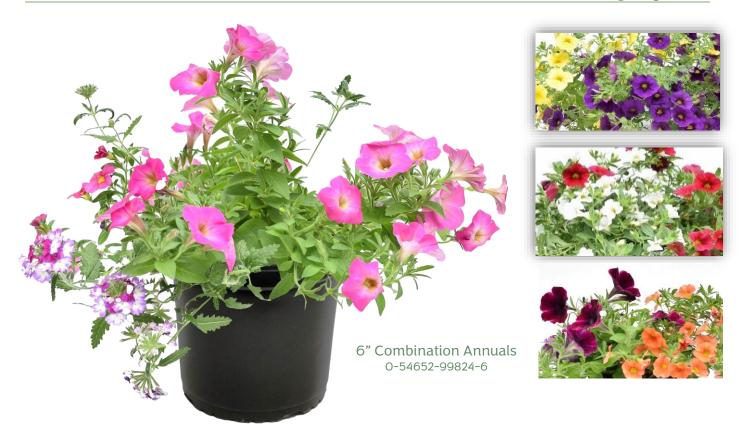

## ☆ 6 - 8" MISCELLANEOUS ITEMS ☆

Please order by layer or rack quantity for each individual item below.

| ltem                           | Order<br>Qty/Each | Layer<br>Quantity | Rack<br>Quantity | Cost/Each | UPC             |
|--------------------------------|-------------------|-------------------|------------------|-----------|-----------------|
| 6" Combination Annuals         |                   | 24 each           | 120 each         | \$0.00    | 0-54652-99824-6 |
| 6.5" Gerbera Daisy             |                   | 24 each           | 120 each         | \$0.00    | 0-54652-10821-8 |
| 8" Sunfinity Double Sunflowers |                   | 10 each           | 30 each          | \$0.00    | 0-54652-10807-2 |
| 8" Tidal Wave Petunias         |                   | 12 each           | 60 each          | \$0.00    | 0-54652-10808-9 |