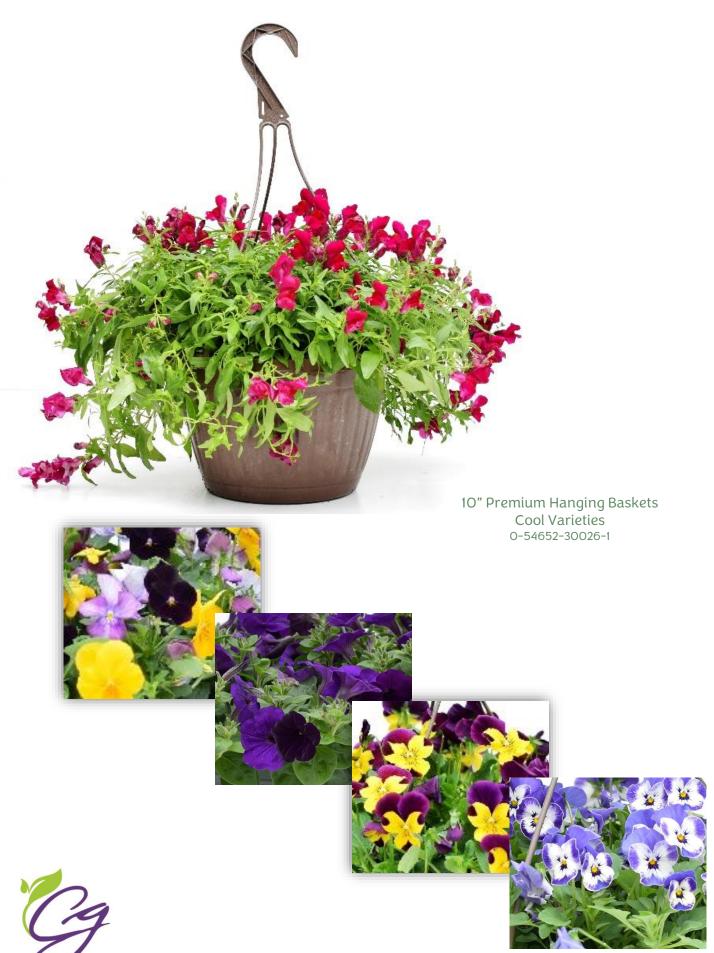

## ☼ 10" PREMIUM HANGING BASKETS - COOL WEATHER ☼

Please order by rack quantity. You may order by specific variety or an assortment, as long as the total number of baskets is in increments of 50 each.

| Item                        | Order<br>Qty/Each | Layer<br>Quantity | Rack<br>Quantity | Cost/Each                                                      | UPC                                   |
|-----------------------------|-------------------|-------------------|------------------|----------------------------------------------------------------|---------------------------------------|
| 10" Premium Hanging Baskets |                   | n/a               | 50 each          | \$0.00                                                         | 0-54652-30026-1                       |
| Assorted Varieties          |                   |                   |                  |                                                                |                                       |
| Calibrachoa                 |                   |                   |                  |                                                                |                                       |
| Osteospermum                |                   | Diama and an      |                  | -tite V                                                        |                                       |
| Pansy                       |                   |                   |                  | ntity.  You may oraer an asso<br>total number of baskets is in | rtment or by individual varieties, as |
| Snapdragons                 |                   |                   | long as the t    | otal number of busices is in                                   | merements of 30 cuen.                 |
| Verbena                     |                   |                   |                  |                                                                |                                       |
| Viola                       |                   |                   |                  |                                                                |                                       |

#### ☼ 10" PREMIUM HANGING BASKETS ☼

Please order by rack quantity. You may order by specific variety or an assortment, as long as the total number of baskets is in increments of 50 each.

| ltem                        | Order<br>Qty/Each | Layer<br>Quantity | Rack<br>Quantity | Cost/Each | UPC             |  |
|-----------------------------|-------------------|-------------------|------------------|-----------|-----------------|--|
| 10" Premium Hanging Baskets |                   | n/a               | 50 each          | \$0.00    | 0-54652-30026-1 |  |
| Assorted Varieties          |                   |                   |                  |           |                 |  |

O" Premium Hanging Baskets

Assorted Varieties

Calibrachoa

Double Trailing Petunias

Dragonwing Begonia

Fuchsia

Zonal Geraniums

Impatiens

Lantana

New Guinea Impatiens

Osteospermum

Penta

Verbena Vinca

Rieger Begonias
Trailing Petunia

Please order by rack quantity. You may order an assortment or by individual varieties, as long as the total number of baskets is in increments of 50 each.