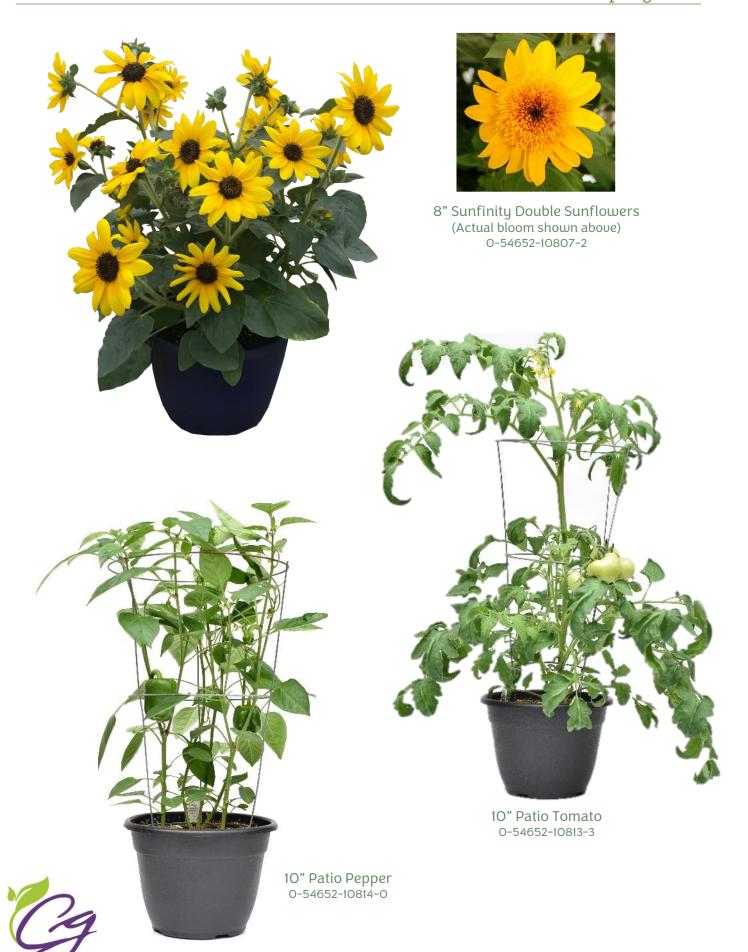

## ☆ 6 - 8" MISCELLANEOUS ITEMS ☆

Please order by layer or rack quantity for each individual item below.

| ltem                           | Order<br>Qty/Each | Layer<br>Quantity | Rack<br>Quantity | Cost/Each | UPC             |
|--------------------------------|-------------------|-------------------|------------------|-----------|-----------------|
| 6" Combination Annuals         |                   | 24 each           | 120 each         | \$0.00    | 0-54652-99824-6 |
| 6.5" Gerbera Daisy             |                   | 24 each           | 120 each         | \$0.00    | 0-54652-10821-8 |
| 8" Sunfinity Double Sunflowers |                   | 10 each           | 30 each          | \$0.00    | 0-54652-10807-2 |
| 8" Tidal Wave Petunias         |                   | 12 each           | 60 each          | \$0.00    | 0-54652-10808-9 |

## ☼ 10" VEGETABLES ☼

Please order by layer or rack quantity for each item below. The Tomatoes and Peppers can be combined on the same layer (e.g., 6 pots of Tomatoes and 4 pots of Peppers = 1 layer).

| ltem                     | Order<br>Qty/Each | Layer<br>Quantity | Rack<br>Quantity | Cost/Each | UPC             |
|--------------------------|-------------------|-------------------|------------------|-----------|-----------------|
| 10" Tomato (Better Bush) |                   | 10 each           | 20 each          | \$0.00    | 0-54652-10813-3 |
| 10" Pepper               |                   | 10 each           | 20 each          | \$0.00    | 0-54652-10814-0 |
| Assorted Varieties       |                   |                   |                  |           |                 |
| Red Bell                 |                   |                   |                  |           |                 |
| Yellow Bell              |                   |                   |                  |           |                 |